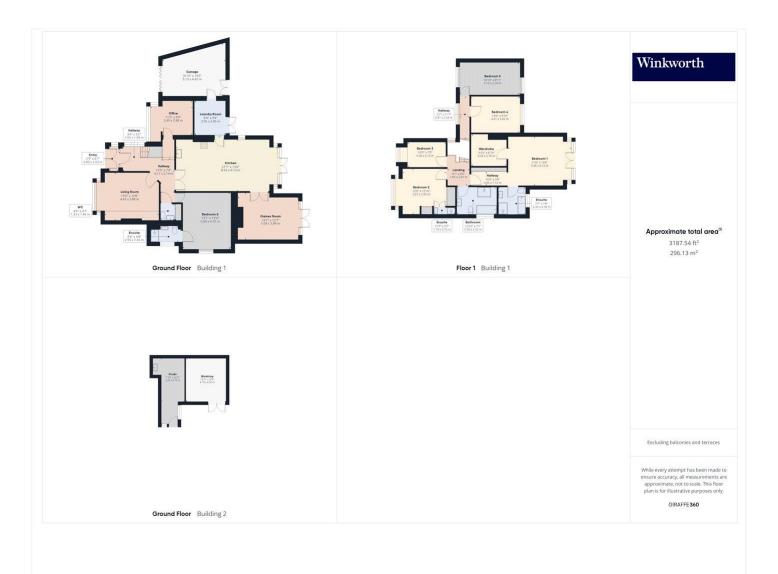

## CHARMING SIX BEDROOM DETACHED FAMILY RESIDENCE - PEBWORTH ESTATE.

Kingsbury | 020 8204 0000 | kingsbury@winkworth.co.uk

A proudly maintained, EXTENDED AND READY TO MOVE IN TO family treasure situated in the highly sought after Pebworth Estate and spanning over 3,188 sq. ft. This stunning property boasts a beautiful EXTENSIVE GARDEN, perfectly suited for hosting family gatherings, complete with a social patio area, original tree house, a BROOK STREAM FEATURE with a bridge, ART STUDIO and a SHED. The lower level is flooded with lots of warm natural light and presents a GAMES ROOM, UTILITY ROOM, beautifully crafted kitchen, TWO homely RECEPTION ROOMS, a SHOWER ROOM, a bedroom, garage, and off-street parking for several cars. The upper floor hosts an array of living spaces featuring a GORGEOUS MASTER BEDROOM featuring a WALK-IN DRESSING ROOM overlooking the garden and neighbouring golf club with adjoining EN SUITE BATHROOM. There are a further four well sized bedrooms, one also hosting a vibrant en suite. An internal viewing is highly advised in order to take in all aspects this remarkable home has to offer.

Winkworth

This floorplan is for illustration purposes only and is not to scale. The position and size of doors, windows, appliances and other features are approximate.

Kingsbury | 020 8204 0000 | kingsbury@winkworth.co.uk