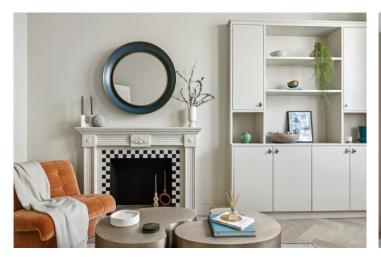

## **SUMMARY:**

An outstanding raised ground floor, one bedroom apartment, completely refurbished by Pembridge Developments. Extending to 543 sq.ft feet, this luxurious apartment comprises; entrance hall, open plan reception/dining/kitchen, bathroom and bedroom to the rear. Finished to the highest standards there is parquet wooden flooring throughout combined with fantastic period features, a large bay window and excellent celling heights throughout.