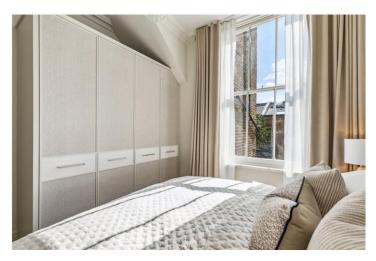

## **SUMMARY:**

An outstanding raised ground floor, one bedroom apartment, completely refurbished by Pembridge Developments. Extending to 543 sq.ft feet, this luxurious apartment comprises; entrance hall, open plan reception/dining/kitchen, bathroom and bedroom to the rear. Finished to the highest standards there is parquet wooden flooring throughout combined with fantastic period features, a large bay window and excellent celling heights throughout.

## Colville Terrace, W11 **Approximate Gross Internal Area** 50.5 sq m / 543 sq ft Bedroom 3.56 x 2.90 11'8 x 9'6 Kitchen Reception Room 5.44 x 4.36 17'10 x 14'4

This floorplan is for illustration purposes only and is not to scale. The position and size of doors, windows, appliances and other features are approximate.