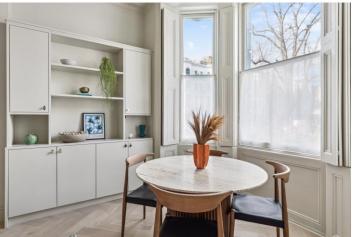

## **SUMMARY:**

An outstanding raised ground floor, one bedroom apartment, completely refurbished by Pembridge Developments. Extending to 543 sq.ft feet, this luxurious apartment comprises; entrance hall, open plan reception/dining/kitchen, bathroom and bedroom to the rear. Finished to the highest standards there is parquet wooden flooring throughout combined with fantastic period features, a large bay window and excellent celling heights throughout.

## Colville Terrace, W11 **Approximate Gross Internal Area** 50.5 sq m / 543 sq ft Bedroom 3.56 x 2.90 11'8 x 9'6 Kitchen Reception Room 5.44 x 4.36 17'10 x 14'4

This floorplan is for illustration purposes only and is not to scale. The position and size of doors, windows, appliances and other features are approximate.