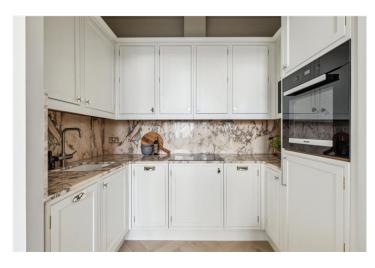

## **SUMMARY:**

An outstanding raised ground floor, one bedroom apartment, completely refurbished by Pembridge Developments. Extending to 543 sq.ft feet, this luxurious apartment comprises; entrance hall, open plan reception/dining/kitchen, bathroom and bedroom to the rear. Finished to the highest standards there is parquet wooden flooring throughout combined with fantastic period features, a large bay window and excellent celling heights throughout.