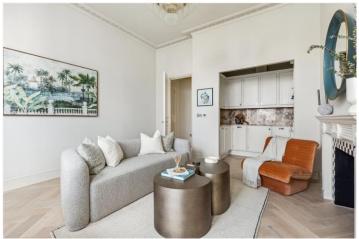

## **SUMMARY:**

An outstanding raised ground floor, one bedroom apartment, completely refurbished by Pembridge Developments. Extending to 543 sq.ft feet, this luxurious apartment comprises; entrance hall, open plan reception/dining/kitchen, bathroom and bedroom to the rear. Finished to the highest standards there is parquet wooden flooring throughout combined with fantastic period features, a large bay window and excellent celling heights throughout.