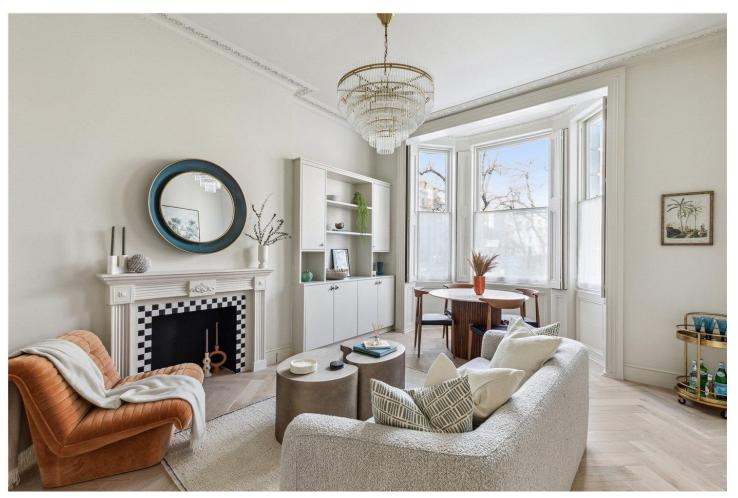

## **SUMMARY:**

An outstanding raised ground floor, one bedroom apartment, completely refurbished by Pembridge Developments. Extending to 543 sq.ft feet, this luxurious apartment comprises; entrance hall, open plan reception/dining/kitchen, bathroom and bedroom to the rear. Finished to the highest standards there is parquet wooden flooring throughout combined with fantastic period features, a large bay window and excellent celling heights throughout.