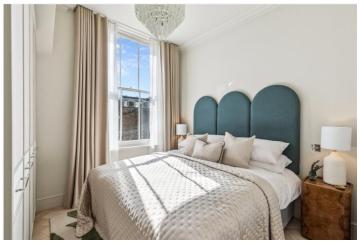

## **SUMMARY:**

An outstanding raised ground floor, one bedroom apartment, completely refurbished by Pembridge Developments. Extending to 543 sq.ft feet, this luxurious apartment comprises; entrance hall, open plan reception/dining/kitchen, bathroom and bedroom to the rear. Finished to the highest standards there is parquet wooden flooring throughout combined with fantastic period features, a large bay window and excellent celling heights throughout.

## Colville Terrace, W11 **Approximate Gross Internal Area** 50.5 sq m / 543 sq ft Bedroom 3.56 x 2.90 11'8 x 9'6 Kitchen Reception Room 5.44 x 4.36 17'10 x 14'4

This floorplan is for illustration purposes only and is not to scale. The position and size of doors, windows, appliances and other features are approximate.