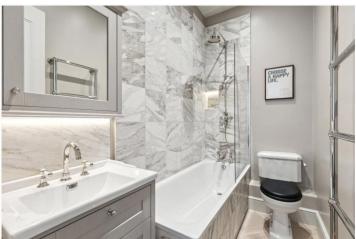

## **SUMMARY:**

An outstanding raised ground floor, one bedroom apartment, completely refurbished by Pembridge Developments. Extending to 543 sq.ft feet, this luxurious apartment comprises; entrance hall, open plan reception/dining/kitchen, bathroom and bedroom to the rear. Finished to the highest standards there is parquet wooden flooring throughout combined with fantastic period features, a large bay window and excellent celling heights throughout.