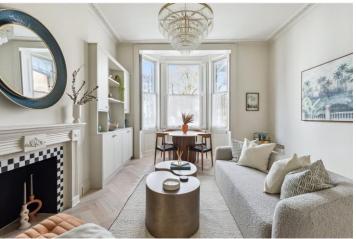

## **SUMMARY:**

An outstanding raised ground floor, one bedroom apartment, completely refurbished by Pembridge Developments. Extending to 543 sq.ft feet, this luxurious apartment comprises; entrance hall, open plan reception/dining/kitchen, bathroom and bedroom to the rear. Finished to the highest standards there is parquet wooden flooring throughout combined with fantastic period features, a large bay window and excellent celling heights throughout.