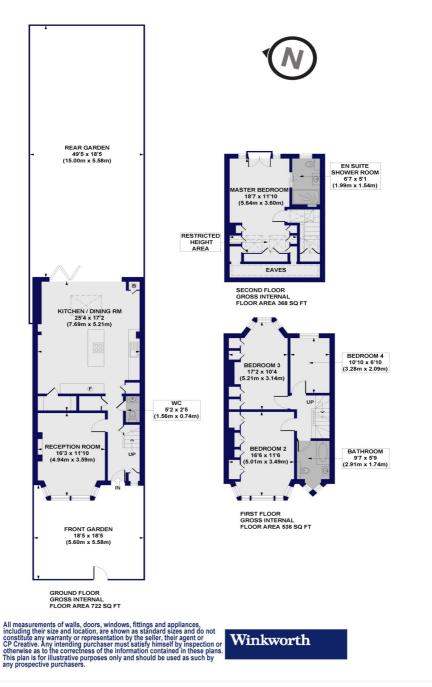

#### **Queens Avenue, N3**

Approx. Gross Internal Floor Area 1626 sq. ft / 151.06 sq. m (Including Restricted Height Area & Eaves) Approx. Gross Internal Floor Area 1524 sq. ft / 141.58 sq. m (Excluding Restricted Height Area & Eaves)