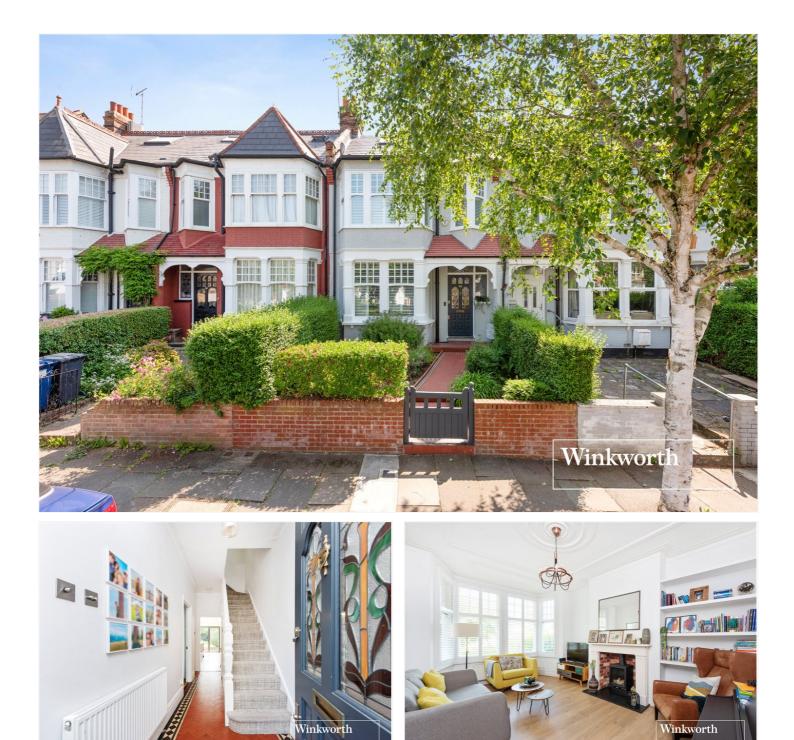

# QUEENS AVENUE, FINCHLEY, LONDON, N3 £1,100,000 FREEHOLD

#### **DESCRIPTION:**

We are pleased to offer this four bedroom period style family home which is full of character throughout but has also been modernised and extended to a high standard. The property is ideally located for shopping facilities, transport links, Good Ofsted Rated schools and within walking distance to Victoria Park. The ground floor is comprised of front reception room, large open plan kitchen/dining/living area leading out to a lovely rear garden. To the first floor there are three spacious bedrooms and a modern family bathroom followed by a wonderful primary bedroom to the top floor with a modern en suite. An internal viewing is highly recommended!

#### AT A GLANCE

- Mid terraced family home
- Four bedrooms
- Two bathrooms
- Reception room
- Open plan kitchen/dining
- Close to Victoria Park