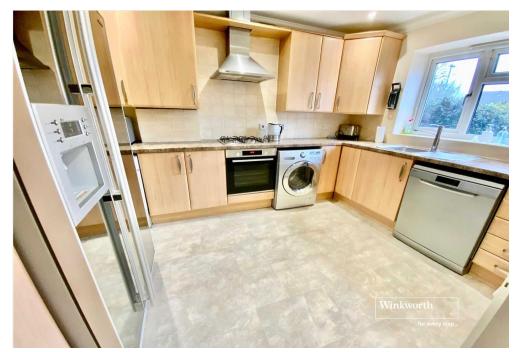

The kitchen overlooks the front aspect and has a good range of wall mounted and floor standing units which are surmounted by roll top work surfaces, An inset stainless steel sink unit with mixer taps and a side drainer. A four burner gas hob with extractor hood, inset Bosch fan assisted oven and a recently installed Worcester boiler which is neatly concealed into one of the units. Space and plumbing for a washing machine, dishwasher, tumble dryer and space for an American style fridge freezer.