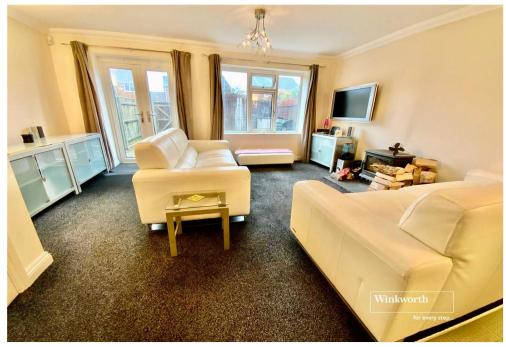

The spacious lounge/dining room is located at the back of the house and benefits from a good degree of natural light, there's a feature wood burning stove, good sized under stairs storage cupboard and French doors lead out to the rear garden.