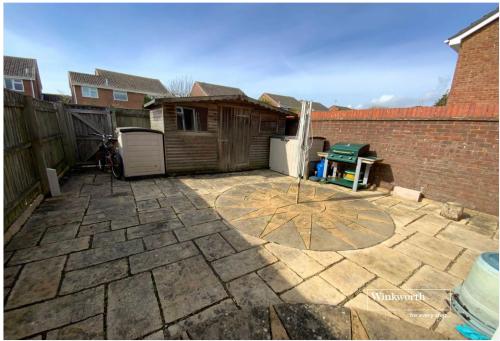

### Outside

The rear garden enjoys a sunny south westerly aspect and has been laid to paving for ease of maintenance has outdoor lighting and would be ideal for alfresco entertaining. A large timber built shed with electric and a gate that provides rear access out to the allocated parking bay.