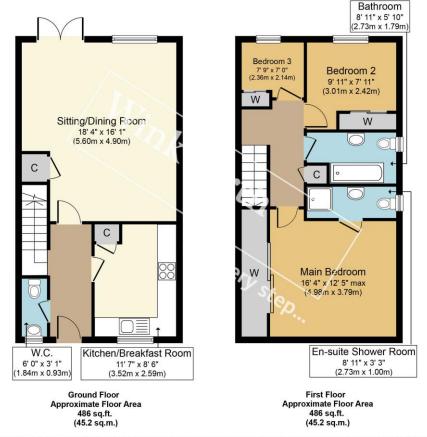

## **Ground Floor**

A part glazed UPVC double glazed front door leads into the entrance hall with stairs that rise-up to the first floor. There is a door to a cloakroom which has modern fitments and access through to the lounge/dining room and kitchen.

The kitchen overlooks the front aspect and has a good range of wall mounted and floor standing units which are surmounted by roll top work surfaces, An inset stainless steel sink unit with mixer taps and a side drainer. A four burner gas hob with extractor hood, inset Bosch fan assisted oven and a recently installed Worcester boiler which is neatly concealed into one of the units. Space and plumbing for a washing machine, dishwasher, tumble dryer and space for an American style fridge freezer.

The spacious lounge/dining room is located at the back of the house and benefits from a good degree of natural light, there's a feature wood burning stove, good sized under stairs storage cupboard and French doors lead out to the rear garden.

### First Floor

The first floor landing has a hatch complete with fitted loft ladder to the loft space which is fully boarded and lit. An airing cupboard houses the pressurised water system with slatted shelving for storage.

The master bedroom is a large double room with en-suite and benefits from a good range of floor to ceiling mirrored sliding wardrobes. There is a pleasant outlook over a green to the front.

Bedroom two is also a double room, overlooks the rear aspect and benefits from built in floor to ceiling mirrored sliding wardrobes.

Bedroom three is a single room and has fitted floor to ceiling sliding mirrored wardrobes and overlooks the rear aspect.

The family bathroom is well appointed with modern fitments throughout

Whilst every attempt has been made to ensure the accuracy of the floor plan contained here, measurements of doors, windows, rooms and any other items are approximate and no responsibility is taken for any error, omission, or mis-statement. The measurements should not be relied upon for valuation, transaction and/or funding purposes. This plan is for illustrative purposes only and ab should be used as such by any prospective purchaser or tenant.