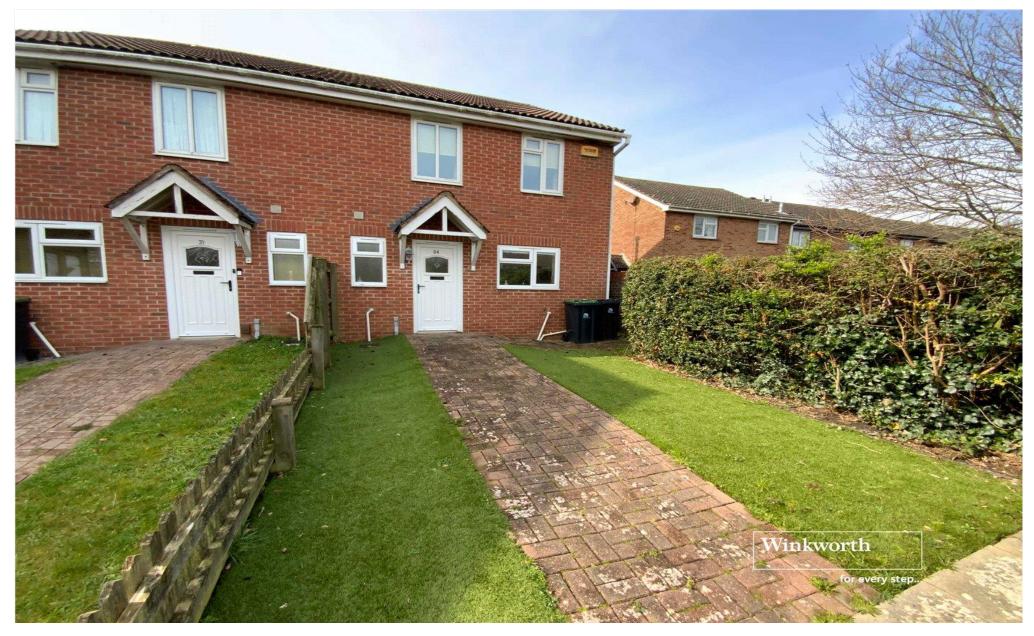

# Located within close proximity to the sandy "blue flag" Avon beach, a superbly presented and surprisingly spacious three bedroom semi-detached house.

34 Jellicoe Drive, Mudeford, BH23 3SL

Price: £400,000 Tenure: Freehold

01425 274444

mudeford@winkworth.co.uk

Located within close proximity to the beach, a superbly presented and surprisingly spacious three bedroom semi-detached house. Offered with no forward chain, this delightful home is also close to local schools, shops and Stanpit Marsh nature reserve.

The front garden has been laid to artificial lawn for ease of maintenance.