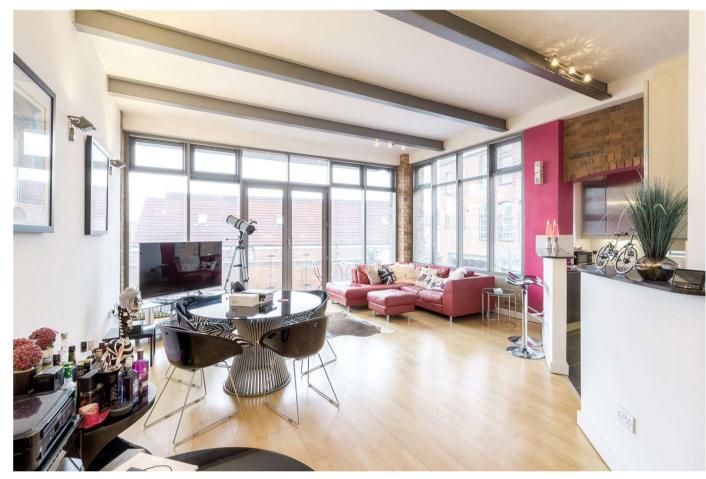

As you enter the property the entrance hall branches off to the two double bedrooms with built-in wardrobes, the family bathroom and the spacious lounge/kitchen/dining room.

The lounge/kitchen/dining room boasts a large balcony, a floor-to-ceiling window which floods the room with natural light and the kitchen is fitted with base and eye level units.