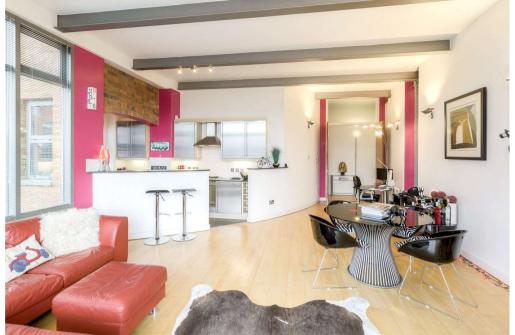

As you enter the property the entrance hall branches off to the two double bedrooms with built-in wardrobes, the family bathroom and the spacious lounge/kitchen/dining room.

The lounge/kitchen/dining room boasts a large balcony, a floor-to-ceiling window which floods the room with natural light and the kitchen is fitted with base and eye level units.