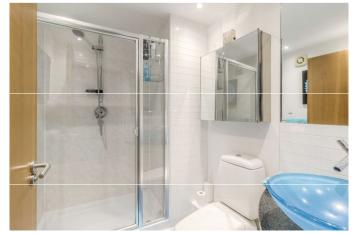

As you enter the property the entrance hall branches off to the two double bedrooms with built-in wardrobes, the family bathroom and the spacious lounge/kitchen/dining room.

The lounge/kitchen/dining room boasts a large balcony, a floor-to-ceiling window which floods the room with natural light and the kitchen is fitted with base and eye level units.