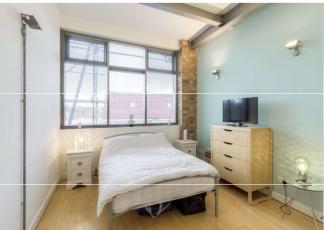

As you enter the property the entrance hall branches off to the two double bedrooms with built-in wardrobes, the family bathroom and the spacious lounge/kitchen/dining room.

The lounge/kitchen/dining room boasts a large balcony, a floor-to-ceiling window which floods the room with natural light and the kitchen is fitted with base and eye level units.