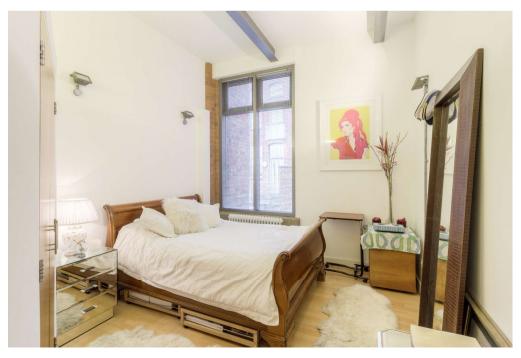

As you enter the property the entrance hall branches off to the two double bedrooms with built-in wardrobes, the family bathroom and the spacious lounge/kitchen/dining room.

The lounge/kitchen/dining room boasts a large balcony, a floor-to-ceiling window which floods the room with natural light and the kitchen is fitted with base and eye level units.