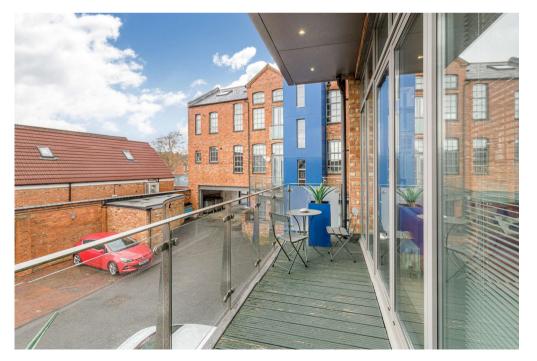

As you enter the property the entrance hall branches off to the two double bedrooms with built-in wardrobes, the family bathroom and the spacious lounge/kitchen/dining room.

The lounge/kitchen/dining room boasts a large balcony, a floor-to-ceiling window which floods the room with natural light and the kitchen is fitted with base and eye level units.