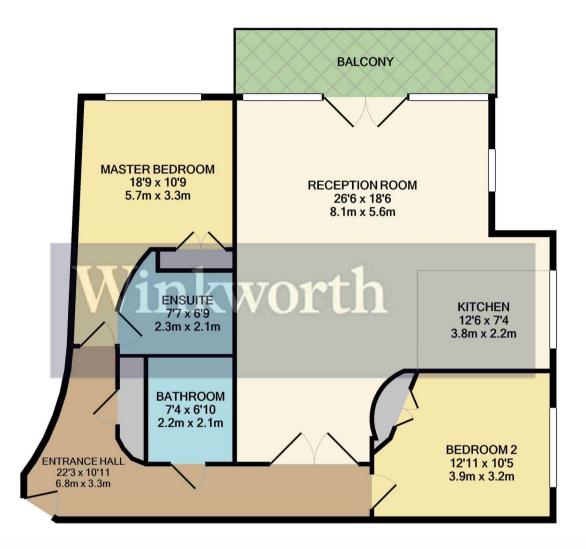

As you enter the property the entrance hall branches off to the two double bedrooms with built-in wardrobes, the family bathroom and the spacious lounge/kitchen/dining room.

The lounge/kitchen/dining room boasts a large balcony, a floor-to-ceiling window which floods the room with natural light and the kitchen is fitted with base and eye level units.

The property is double glazed and has gas central heating.

Leasehold Information:

Lease remaining: 107 years Service Charge: £130 p/m including water bill Ground rent: £150 p/a

Whilst every attempt has been made to ensure the accuracy of the floor plan contained here, measurements of doors, windows, rooms and any other items are approximate and no responsibility is taken for any error, omission, or mis-statement. This plan is for illustrative purposes only and should be used as such by any prospective purchaser. The services, systems and appliances shown have not been tested and no guarantee as to their operability or efficiency can be given Made with Metropix ©2021