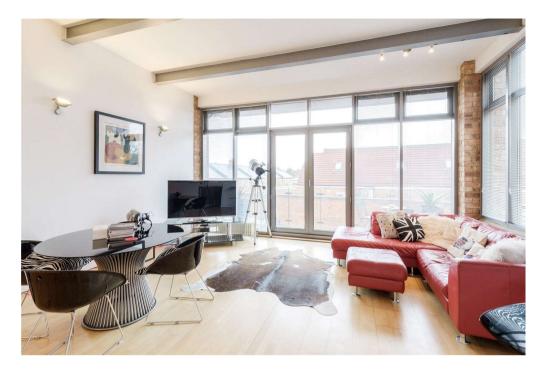

As you enter the property the entrance hall branches off to the two double bedrooms with built-in wardrobes, the family bathroom and the spacious lounge/kitchen/dining room.

The lounge/kitchen/dining room boasts a large balcony, a floor-to-ceiling window which floods the room with natural light and the kitchen is fitted with base and eye level units.