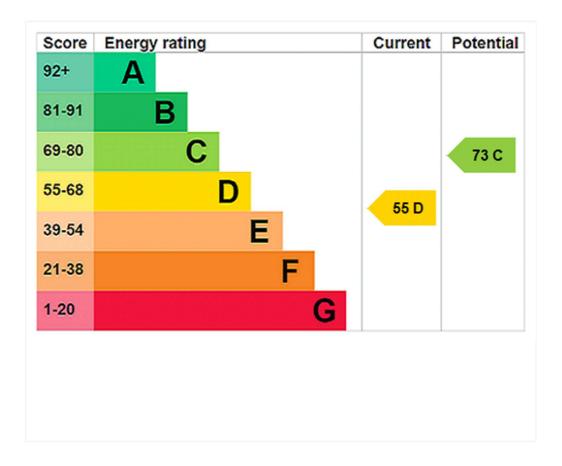

Council Tax Band: G

Where no figures are shown, we have been unable to ascertain the information. All figures that are shown were correct at the time of printing.

Where no figures are shown, we have been unable to ascertain the information. All figures that are shown were correct at the time of printing.