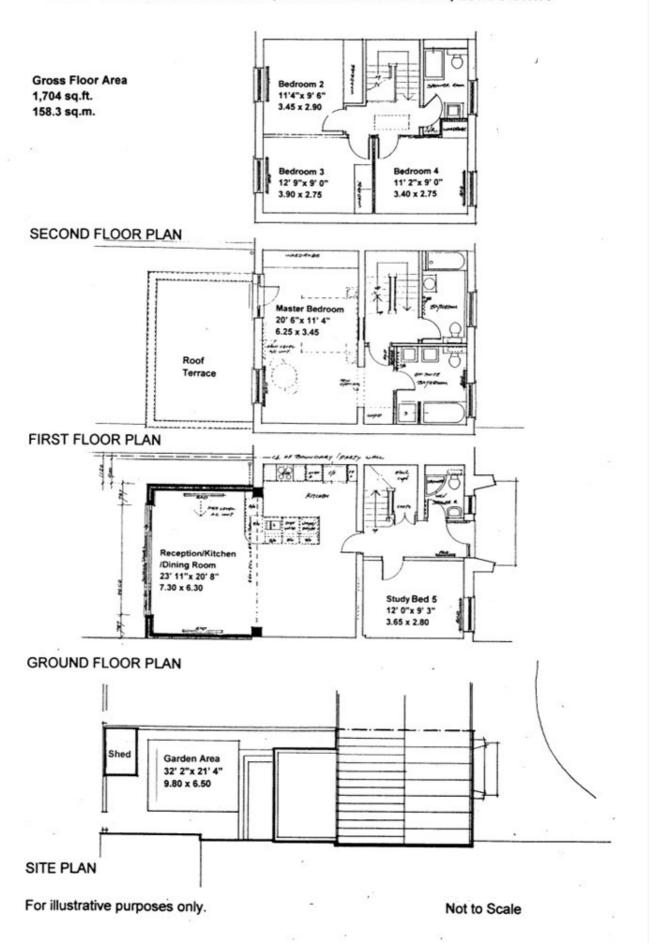

## COURT CLOSE, ST JOHN'S WOOD, LONDON, NW8 **£2,538.46 PER WEEK** UNFURNISHED

A stylish and contemporary four bedroom family house in this gated portered development, benefiting from air conditioning and a west facing garden with decked terrace and a principle bedroom with a large terrace. Court Close is ideally located for the amenities of St John's Wood and both St John's Wood and Swiss Cottage Underground Stations (Jubilee line). Parking is available under separate negotiation.

Principal Bedroom with En Suite Bathroom | Three Further Bedrooms | En Suite Bathroom | Two Shower Rooms | Double Reception Room | Open Plan Kitchen | 24 Hour Porterage | Air Conditioning | Conservatory | Entrance Phone | First Come, First Served Parking | Private Garden | Roof Terrace | Heating and Hot Water Included

## 7 COURT CLOSE, BOYDELL COURT, ST. JOHN'S WOOD PARK, LONDON NW8

Tenancy Deposit: £15,230.76

**Holding Deposit:** 1 weeks rent where the rent is up to £100,000 per annum, 2 weeks rent where the rent is over £100,000 per annum.