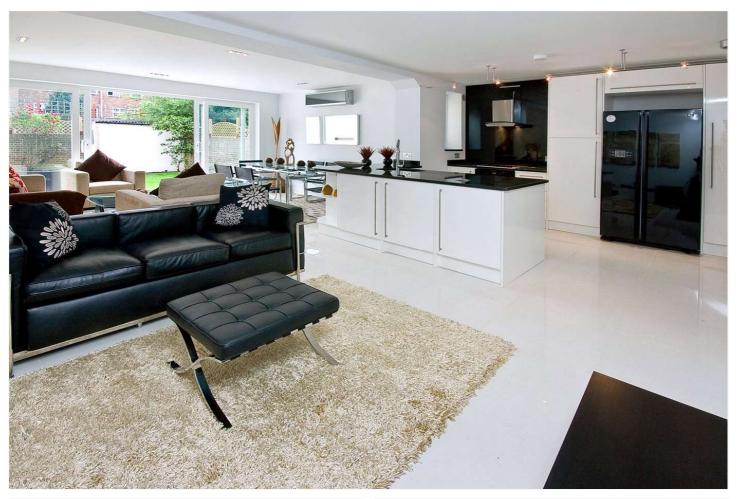

## COURT CLOSE, ST JOHN'S WOOD, LONDON, NW8 **£2,538.46 PER WEEK** UNFURNISHED

A stylish and contemporary four bedroom family house in this gated portered development, benefiting from air conditioning and a west facing garden with decked terrace and a principle bedroom with a large terrace. Court Close is ideally located for the amenities of St John's Wood and both St John's Wood and Swiss Cottage Underground Stations (Jubilee line). Parking is available under separate negotiation.

Principal Bedroom with En Suite Bathroom | Three Further Bedrooms | En Suite Bathroom | Two Shower Rooms | Double Reception Room | Open Plan Kitchen | 24 Hour Porterage | Air Conditioning | Conservatory | Entrance Phone | First Come, First Served Parking | Private Garden | Roof Terrace | Heating and Hot Water Included