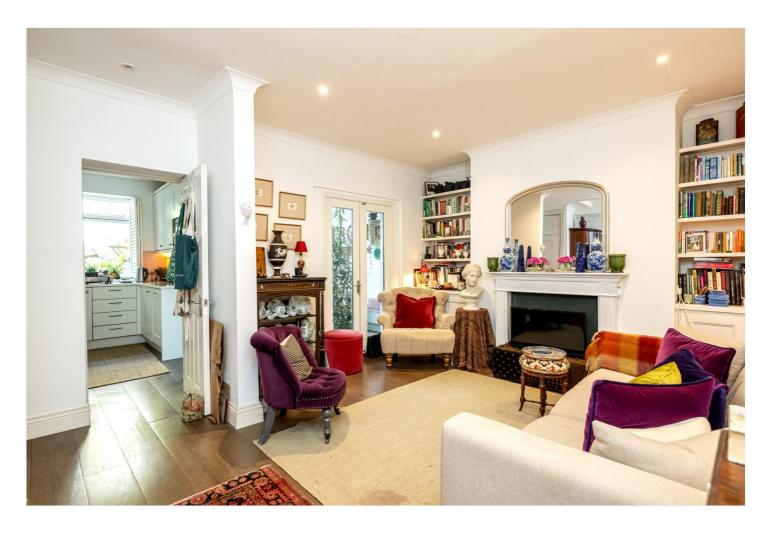

### **DESCRIPTION:**

This bright one-bedroom property comprises of a double bedroom with large bay window, a reception room with garden views and a modern kitchen and bathroom. It is the ideal flat for a first home or as a great investment. Chesterton Road is located close to Ladbroke Grove, Golborne Road, Portobello Road and all the other fabulous amenities of Notting Hill. Ladbroke Grove tube station (Circle and Hammersmith and City) is within walking distance.

## **AT A GLANCE**

- Period Conversion
- Lower Ground Floor Flat
- Separate Private
- Entrance
- High Ceilings
- Beautiful Modern High Quality Décor
- Wonderful Garden
- EPC Rating C