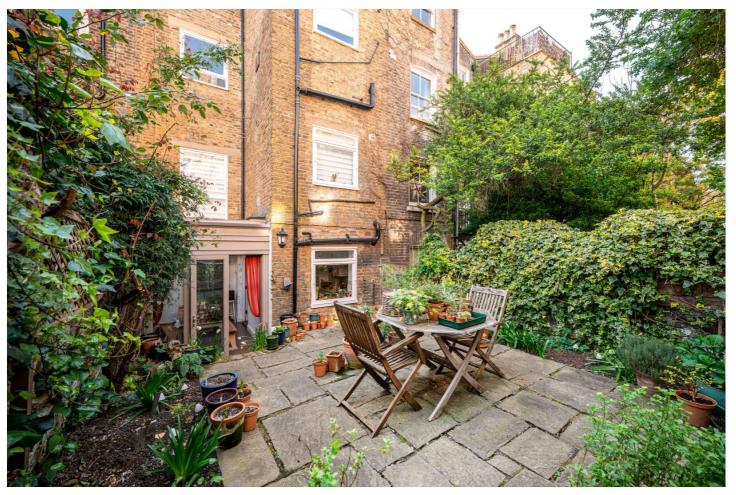

### **DESCRIPTION:**

This bright one-bedroom property comprises of a double bedroom with large bay window, a reception room with garden views and a modern kitchen and bathroom. It is the ideal flat for a first home or as a great investment. Chesterton Road is located close to Ladbroke Grove, Golborne Road, Portobello Road and all the other fabulous amenities of Notting Hill. Ladbroke Grove tube station (Circle and Hammersmith and City) is within walking distance.

## **AT A GLANCE**

- Period Conversion
- Lower Ground Floor Flat
- Separate Private
- Entrance
- High Ceilings
- Beautiful Modern High Quality Décor
- Wonderful Garden
- EPC Rating C