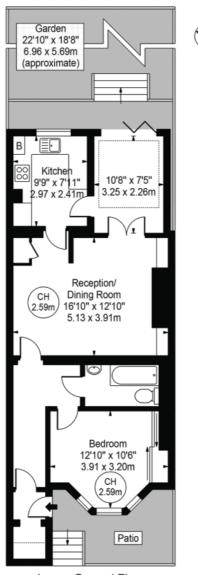

# Chesterton Road

Approx. Gross Internal Area 668 Sq Ft - 62.06 Sq M

Lower Ground Floor

### For Illustration Purposes Only - Not To Scale

This floor plan should be used as a general outline for guidance only and does not constitute in whole or in part an offer or contract.

Any intending purchaser or lessee should satisfy themselves by inspection, searches, enquiries and full survey as to the correctness of each statement. 
Any areas, measurements or distances quoted are approximate and should not be used to value a property or be the basis of any sale or let.

Copyright Morriarti Photography & Design LTD

This floorplan is for illustration purposes only and is not to scale. The position and size of doors, windows, appliances and other features are approximate.