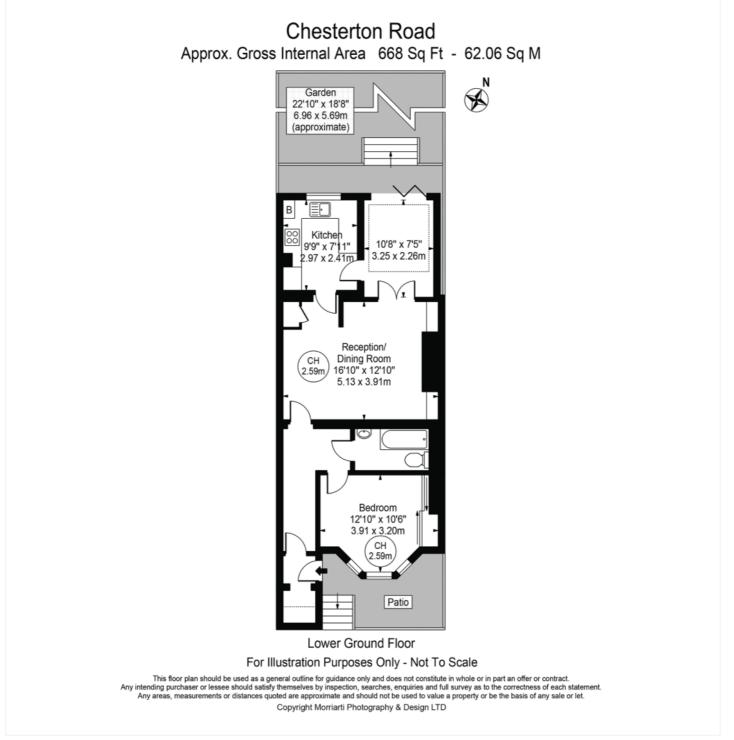

#### AT A GLANCE

- Period Conversion
- Lower Ground Floor Flat
- Separate Private Entrance
- High Ceilings
- Beautiful Modern High Quality Décor
- Wonderful Garden
- EPC Rating C

This floorplan is for illustration purposes only and is not to scale. The position and size of doors, windows, appliances and other features are approximate.