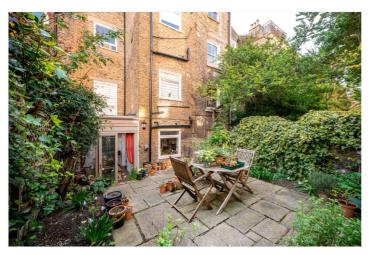

#### **DESCRIPTION:**

This bright one-bedroom property comprises of a double bedroom with large bay window, a reception room with garden views and a modern kitchen and bathroom. It is the ideal flat for a first home or as a great investment.

#### AT A GLANCE

- Period Conversion
- Lower Ground Floor Flat
- Separate Private Entrance
- High Ceilings
- Beautiful Modern High Quality Décor
- Wonderful Garden
- EPC Rating C

This floorplan is for illustration purposes only and is not to scale. The position and size of doors, windows, appliances and other features are approximate.