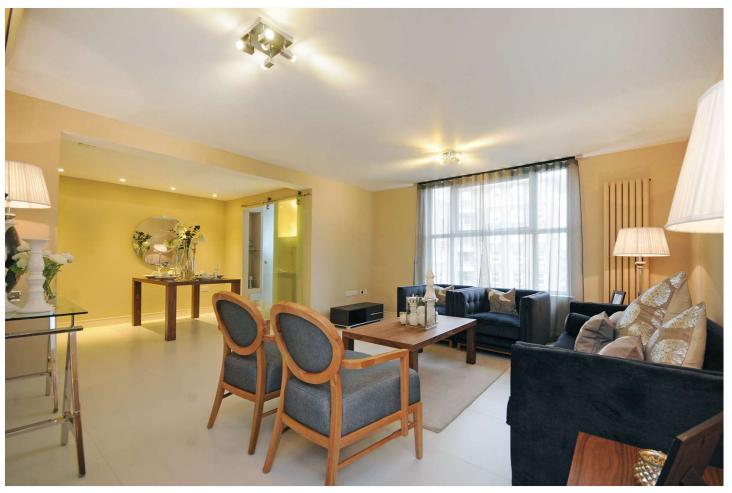

## BOYDELL COURT, ST JOHN'S WOOD, LONDON, NW8 **£1,300.00 PER WEEK** FURNISHED

A stunning interior designed contemporary three bedroom apartment in this purpose built block with lift, porter and off street parking conveniently situated within moments of Swiss Cottage Tube Station and all local amenities.

Principal Bedroom with En-Suite Bathroom | Two Further Bedrooms | Family Bathroom | Kitchen | Reception Room | Air Conditioning | Passenger Lift | Porterage

for every step...

APPROXIMATE GROSS INTERNAL AREA 1062 SQ FT / 99 SQ M