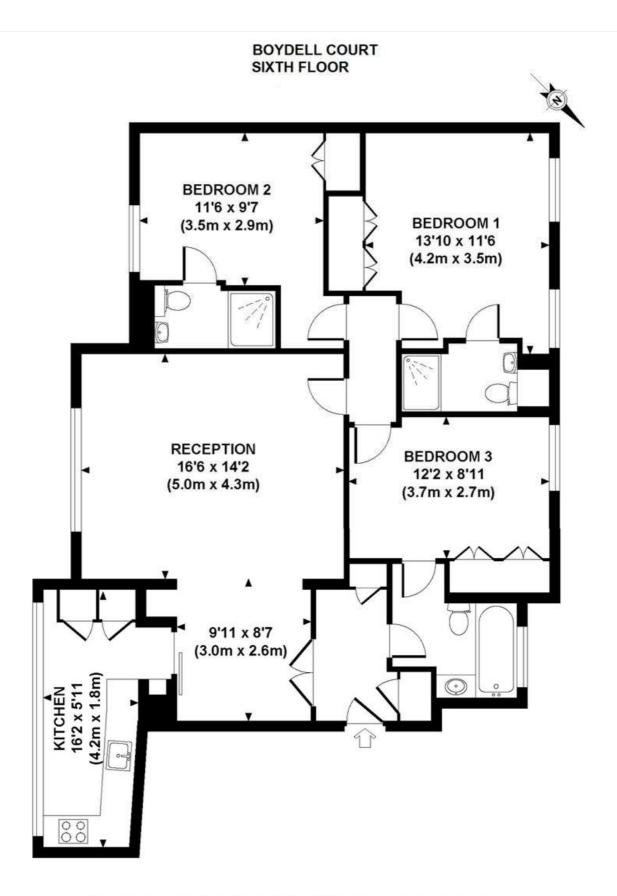

Principal Bedroom with En-Suite Bathroom | Two Further Bedrooms | Family Bathroom | Kitchen | Reception Room | Air Conditioning | Passenger Lift | Porterage

for every step...

APPROXIMATE GROSS INTERNAL AREA 1062 SQ FT / 99 SQ M

Although every attempt has been made to ensure accuracy, all measurements are approximate. The floor plan's for illustrative purposes only and not to scale. Measured in accordance to RICS standards. DE-PHOTOGRAPHY.NET