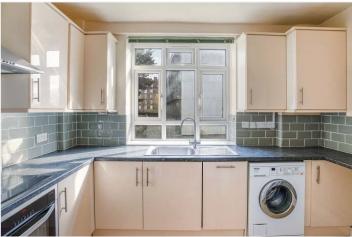

## **DESCRIPTION:**

A substantial three-bedroom maisonette, situated in a green and leafy pocket close to Denmark Hill station. This wonderful newly refurbished property is offered to the market chain free, boasting three double bedrooms, a larger than average reception with private balcony, spacious kitchen with built in appliances and large family bathroom. The property offers a private entrance way, a new electrical system, gas safe checked, engineered wood flooring throughout, tonnes of natural light and available parking. The location offers fantastic access to the shops, bars and restaurants on Lordship Lane as well as Bellenden Road and Camberwell Green. Transport links are provided via the overground service at Denmark Hill, direct links to London Bridge from East Dulwich station or multiple bus links within a short 3 or 4 minute walk. This is an ideal home for a first time buyer, young family or property investor, with early viewings highly advised.

## **AT A GLANCE**

- Three Double Bedrooms
- Large Reception Room
- Built-in Appliances
- New Modern Bathroom with Separate WC
- private Balcony
- Parking Available
- Fantastic Location
- Great Transport Links