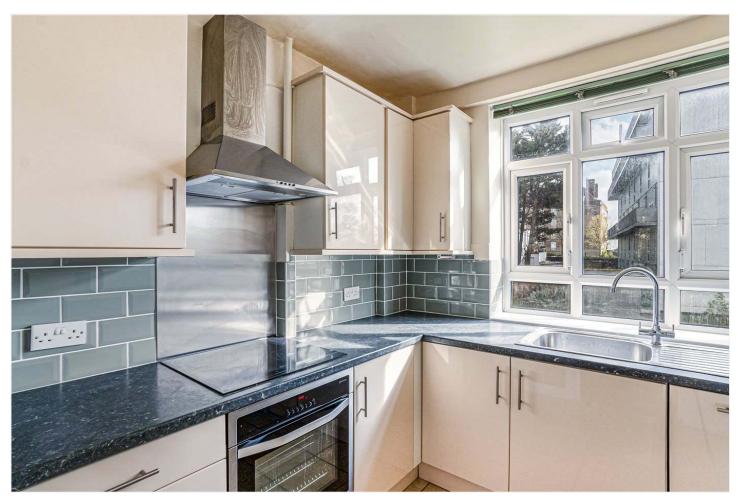

## **DESCRIPTION:**

A substantial three-bedroom maisonette, situated in a green and leafy pocket close to Denmark Hill station. This wonderful newly refurbished property is offered to the market chain free, boasting three double bedrooms, a larger than average reception with private balcony, spacious kitchen with built in appliances and large family bathroom. The property offers a private entrance way, a new electrical system, gas safe checked, engineered wood flooring throughout, tonnes of natural light and available parking. The location offers fantastic access to the shops, bars and restaurants on Lordship Lane as well as Bellenden Road and Camberwell Green. Transport links are provided via the overground service at Denmark Hill, direct links to London Bridge from East Dulwich station or multiple bus links within a short 3 or 4 minute walk. This is an ideal home for a first time buyer, young family or property investor, with early viewings highly advised.

## **AT A GLANCE**

- Three Double Bedrooms
- Large Reception Room
- Built-in Appliances
- New Modern Bathroom with Separate WC
- private Balcony
- Parking Available
- Fantastic Location
- Great Transport Links