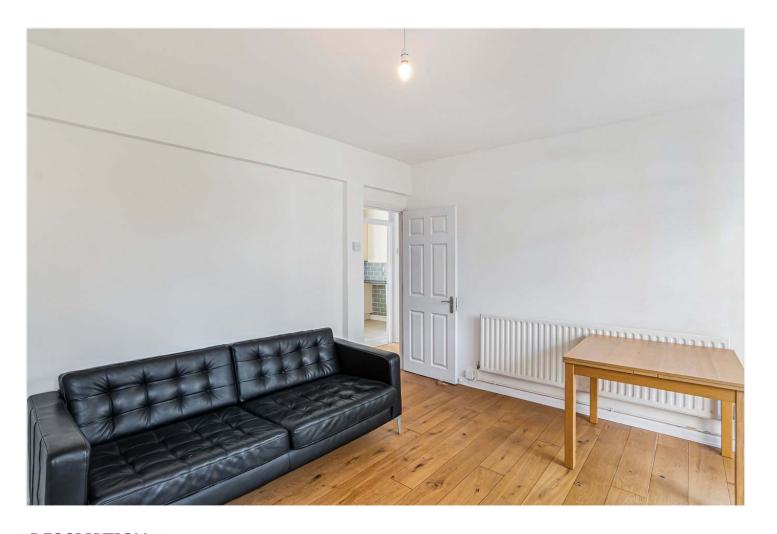

## **DESCRIPTION:**

A substantial three-bedroom maisonette, situated in a green and leafy pocket close to Denmark Hill station. This wonderful newly refurbished property is offered to the market chain free, boasting three double bedrooms, a larger than average reception with private balcony, spacious kitchen with built in appliances and large family bathroom. The property offers a private entrance way, a new electrical system, gas safe checked, engineered wood flooring throughout, tonnes of natural light and available parking. The location offers fantastic access to the shops, bars and restaurants on Lordship Lane as well as Bellenden Road and Camberwell Green. Transport links are provided via the overground service at Denmark Hill, direct links to London Bridge from East Dulwich station or multiple bus links within a short 3 or 4 minute walk. This is an ideal home for a first time buyer, young family or property investor, with early viewings highly advised.

## **AT A GLANCE**

- Three Double Bedrooms
- Large Reception Room
- Built-in Appliances
- New Modern Bathroom with Separate WC
- private Balcony
- Parking Available
- Fantastic Location
- Great Transport Links