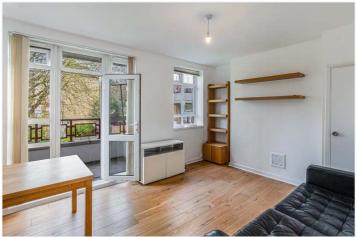

## **DESCRIPTION:**

A substantial three-bedroom maisonette, situated in a green and leafy pocket close to Denmark Hill station. This wonderful newly refurbished property is offered to the market chain free, boasting three double bedrooms, a larger than average reception with private balcony, spacious kitchen with built in appliances and large family bathroom. The property offers a private entrance way, a new electrical system, gas safe checked, engineered wood flooring throughout, tonnes of natural light and available parking. The location offers fantastic access to the shops, bars and restaurants on Lordship Lane as well as Bellenden Road and Camberwell Green. Transport links are provided via the overground service at Denmark Hill, direct links to London Bridge from East Dulwich station or multiple bus links within a short 3 or 4 minute walk. This is an ideal home for a first time buyer, young family or property investor, with early viewings highly advised.

## **AT A GLANCE**

- Three Double Bedrooms
- Large Reception Room
- Built-in Appliances
- New Modern Bathroom with Separate WC
- private Balcony
- Parking Available
- Fantastic Location
- Great Transport Links