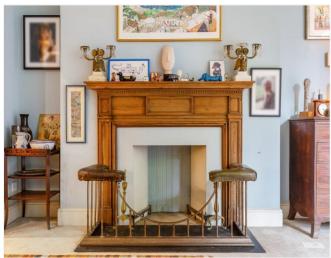

### Flat 12, 17-19 Courtfield Road,

London, SW7 4DA

An uncompromising one bedroom flat with direct access to communal gardens.

Situated on the raised ground floor and to the rear of this well-maintained period conversion, there is a tangible sense of peace upon entry. Directly ahead the eye is drawn to the grand, high ceilinged reception room, the bay window's acres of glass providing the perfect framing for the greenery beyond, and the door giving access directly to it. Of particular mention is the fireplace and surround, as well as the superb joinery of the bookshelf. The semi open-plan kitchen does not encroach on the living space but compliments it perfectly and offers a more casual eating area too. The bedroom is a good size with built in wardrobes, and there is also a shower room and further storage throughout the property. Whilst in need of cosmetic updating there is no need to alter what is already a wonderfully arranged flat.