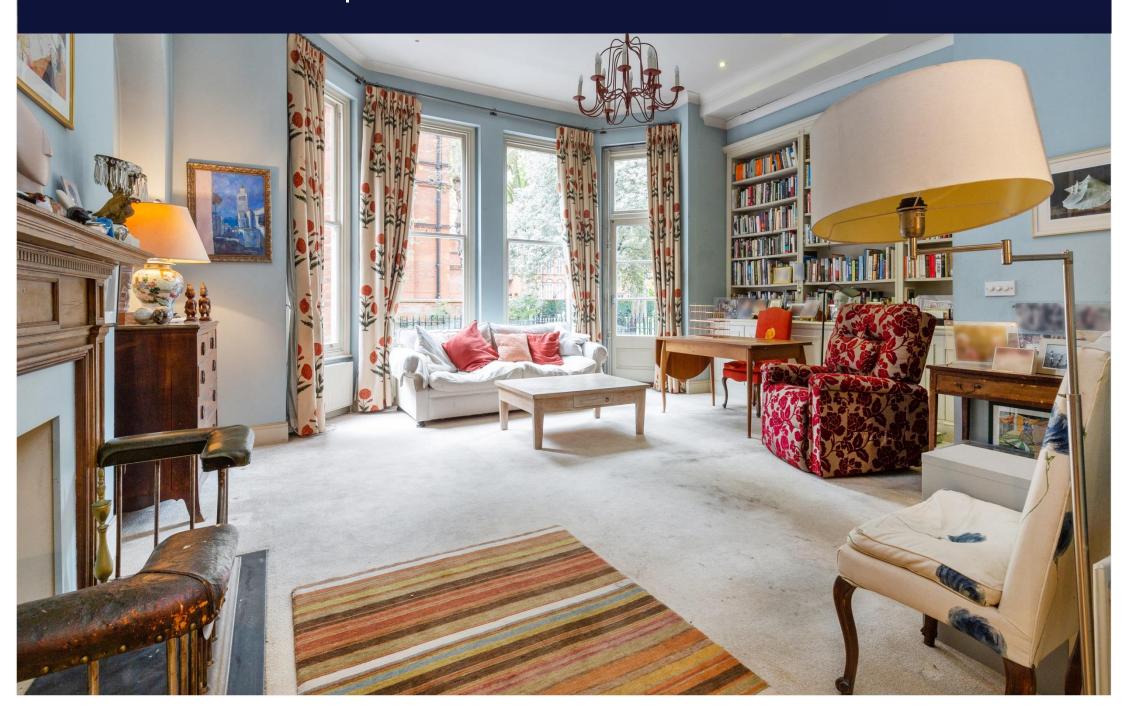

### Flat 12, 17-19 Courtfield Road,

London, SW7 4DA

An uncompromising one bedroom flat with direct access to communal gardens.

Situated on the raised ground floor and to the rear of this well-maintained period conversion, there is a tangible sense of peace upon entry. Directly ahead the eye is drawn to the grand, high ceilinged reception room, the bay window's acres of glass providing the perfect framing for the greenery beyond, and the door giving access directly to it. Of particular mention is the fireplace and surround, as well as the superb joinery of the bookshelf. The semi open-plan kitchen does not encroach on the living space but compliments it perfectly and offers a more casual eating area too. The bedroom is a good size with built in wardrobes, and there is also a shower room and further storage throughout the property. Whilst in need of cosmetic updating there is no need to alter what is already a wonderfully arranged flat.