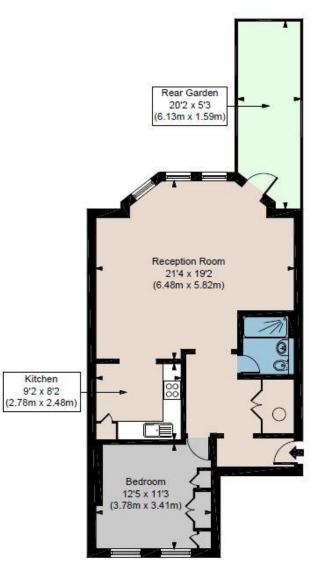

### **COURTFIELD ROAD SW7**

APPROX. GROSS INTERNAL AREA \* 725 Ft 2 - 67.38 M 2

Illustration For Identification Only, Not to Scale
All Calculations include Any/All Areas Under 1.5m Head Height.

\* As Defined by RICS - Code of Measuring Practice

**GROUND FLOOR** 

South Kensington Sales | 020 7373 5052 southkensington@winkworth.co.uk

See things differently

Winkworth

This floorplan is for illustration purposes only and is not to scale. The position and size of doors, windows, appliances and other features are approximate