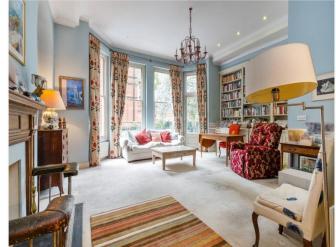

### Flat 12, 17-19 Courtfield Road,

London, SW7 4DA

An uncompromising one bedroom flat with direct access to communal gardens.

Situated on the raised ground floor and to the rear of this well-maintained period conversion, there is a tangible sense of peace upon entry. Directly ahead the eye is drawn to the grand, high ceilinged reception room, the bay window's acres of glass providing the perfect framing for the greenery beyond, and the door giving access directly to it. Of particular mention is the fireplace and surround, as well as the superb joinery of the bookshelf. The semi open-plan kitchen does not encroach on the living space but compliments it perfectly and offers a more casual eating area too. The bedroom is a good size with built in wardrobes, and there is also a shower room and further storage throughout the property. Whilst in need of cosmetic updating there is no need to alter what is already a wonderfully arranged flat.

Entrance hall | Reception room | Kitchen | Double bedroom | Bathroom | Direct access to communal gardens (STTUC)

winkworth.co.uk