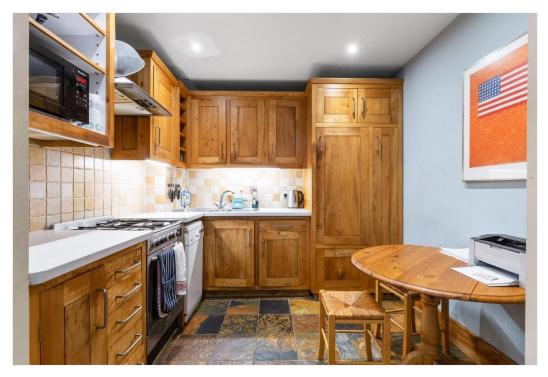

### Flat 12, 17-19 Courtfield Road,

London, SW7 4DA

An uncompromising one bedroom flat with direct access to communal gardens.

Situated on the raised ground floor and to the rear of this well-maintained period conversion, there is a tangible sense of peace upon entry. Directly ahead the eye is drawn to the grand, high ceilinged reception room, the bay window's acres of glass providing the perfect framing for the greenery beyond, and the door giving access directly to it. Of particular mention is the fireplace and surround, as well as the superb joinery of the bookshelf. The semi open-plan kitchen does not encroach on the living space but compliments it perfectly and offers a more casual eating area too. The bedroom is a good size with built in wardrobes, and there is also a shower room and further storage throughout the property. Whilst in need of cosmetic updating there is no need to alter what is already a wonderfully arranged flat.