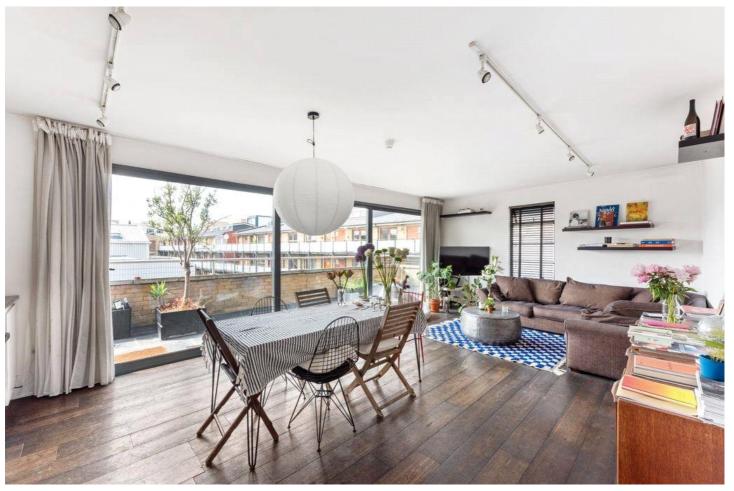

Flooded with natural light, the open plan kitchen and living area provides a welcoming and versatile space, seamlessly connecting to a private balcony. Upstairs, the expansive private roof terrace delivers panoramic views across East London, creating a standout feature ideal for entertaining or unwinding in the open air.