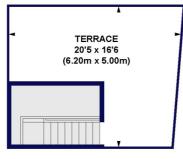

## The Storehouse, Hackney Road, E2 Approx. Gross Internal Floor Area 918 sq. ft / 85.24 sq. m

TOP FLOOR GROSS INTERNAL FLOOR AREA 72 SQ FT

This floorplan is for illustration purposes only and is not to scale. The position and size of doors, windows, appliances and other features are approximate.