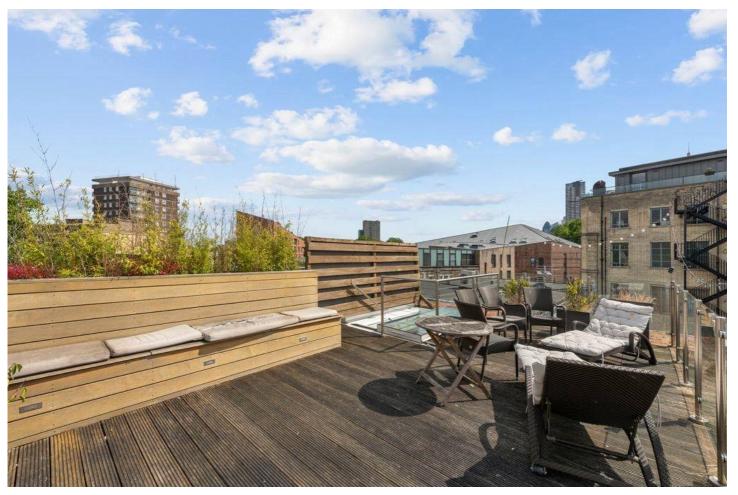

Flooded with natural light, the open plan kitchen and living area provides a welcoming and versatile space, seamlessly connecting to a private balcony. Upstairs, the expansive private roof terrace delivers panoramic views across East London, creating a standout feature ideal for entertaining or unwinding in the open air.