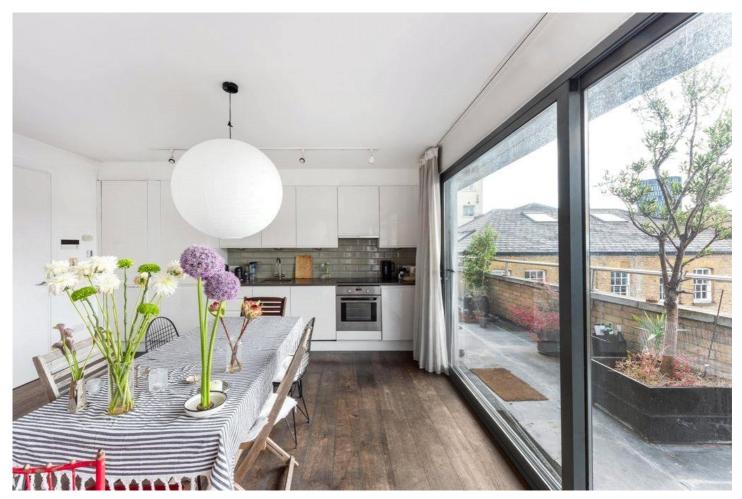

## **DESCRIPTION:**

Positioned on the top floor of the sought-after Storehouse Building in E2, this beautifully presented two-bedroom, one bathroom apartment offers stylish, contemporary living with the added luxury of a private roof terrace and a separate balcony.

Flooded with natural light, the open plan kitchen and living area provides a welcoming and versatile space, seamlessly connecting to a private balcony. Upstairs, the expansive private roof terrace delivers panoramic views across East London, creating a standout feature ideal for entertaining or unwinding in the open air.