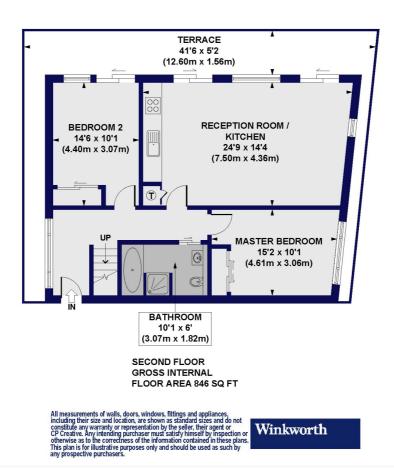

## The Storehouse, Hackney Road, E2 Approx. Gross Internal Floor Area 918 sq. ft / 85.24 sq. m

TOP FLOOR GROSS INTERNAL FLOOR AREA 72 SQ FT

This floorplan is for illustration purposes only and is not to scale. The position and size of doors, windows, appliances and other features are approximate.