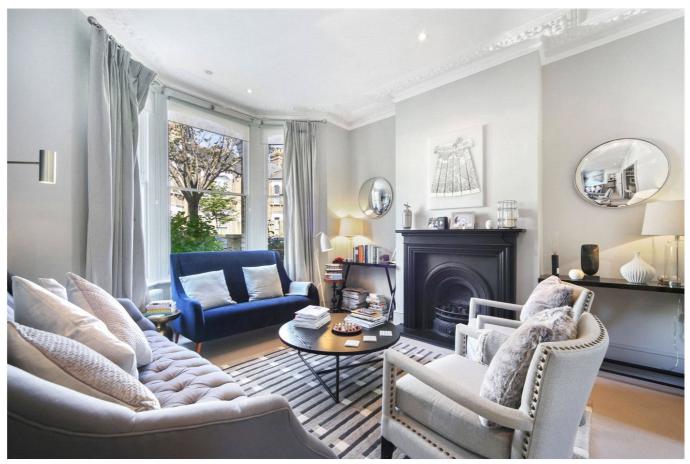

## Arminger Road, London, W12 £1,675,000 Freehold

A stylish four/five bedroom mid-terrace Victorian house on this most sought after street in Shepherd's Bush.

Double Reception Room | Kitchen / Family Room | 4 Bedrooms | 2 En Suite Shower Rooms | Bathroom | Study Room | Utility Room | Cloakroom | Cellar | Garden | 2201 Sq Ft / 204 Sq M | Council Tax Band G | EPC Rating Band D

### **DESCRIPTION**

The house offers a mix of contemporary and traditional styles and is well presented throughout. The accommodation comprises entrance hall, cloakroom, double reception room and extended kitchen/family room on the ground floor; the first floors offers the main bedroom suite with bathroom and walk-in wardrobe, family bathroom, bedroom and study/fifth bedroom. The second offers two further bedrooms, one with end suite bathroom, utility room and family bathroom. The house further benefits from a private rear garden and good size cellar.