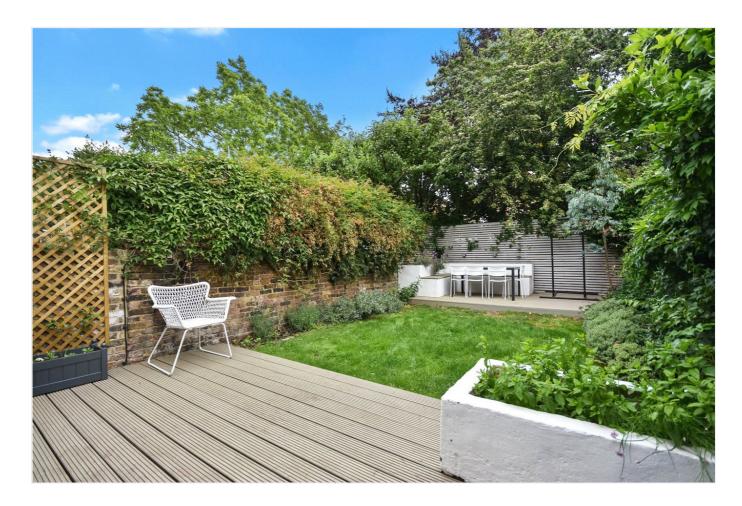

## Arminger Road, London, W12 £1,675,000 Freehold

A stylish four/five bedroom mid-terrace Victorian house on this most sought after street in Shepherd's Bush.

Double Reception Room | Kitchen / Family Room | 4 Bedrooms | 2 En Suite Shower Rooms | Bathroom | Study Room | Utility Room | Cloakroom | Cellar | Garden | 2201 Sq Ft / 204 Sq M | Council Tax Band G | EPC Rating Band D

### **DESCRIPTION**

The house offers a mix of contemporary and traditional styles and is well presented throughout. The accommodation comprises entrance hall, cloakroom, double reception room and extended kitchen/family room on the ground floor; the first floors offers the main bedroom suite with bathroom and walk-in wardrobe, family bathroom, bedroom and study/fifth bedroom. The second offers two further bedrooms, one with end suite bathroom, utility room and family bathroom. The house further benefits from a private rear garden and good size cellar.