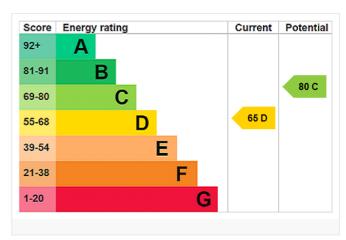

## Arminger Road, London, W12 £1,675,000 Freehold

A stylish four/five bedroom mid-terrace Victorian house on this most sought after street in Shepherd's Bush.

Double Reception Room | Kitchen / Family Room | 4 Bedrooms | 2 En Suite Shower Rooms | Bathroom | Study Room | Utility Room | Cloakroom | Cellar | Garden | 2201 Sq Ft / 204 Sq M | Council Tax Band G | EPC Rating Band D