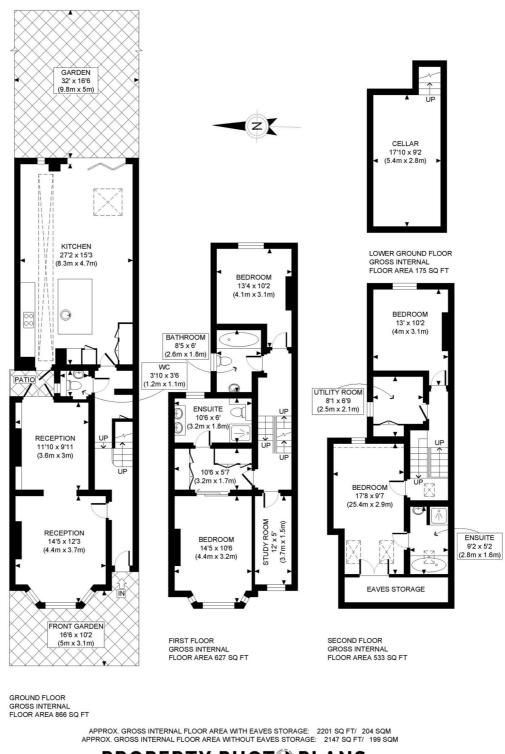

## Arminger Road, London, W12 £1,675,000 Freehold

A stylish four/five bedroom mid-terrace Victorian house on this most sought after street in Shepherd's Bush.

Double Reception Room | Kitchen / Family Room | 4 Bedrooms | 2 En Suite Shower Rooms | Bathroom | Study Room | Utility Room | Cloakroom | Cellar | Garden | 2201 Sq Ft / 204 Sq M | Council Tax Band G | EPC Rating Band D

### **DESCRIPTION**

The house offers a mix of contemporary and traditional styles and is well presented throughout. The accommodation comprises entrance hall, cloakroom, double reception room and extended kitchen/family room on the ground floor; the first floors offers the main bedroom suite with bathroom and walk-in wardrobe, family bathroom, bedroom and study/fifth bedroom. The second offers two further bedrooms, one with end suite bathroom, utility room and family bathroom. The house further benefits from a private rear garden and good size cellar.

# PROPERTY PHOTO PLANS.co.uk

Whilst every attempt has been made to ensure the accuracy of the floor plan contained here, measurements of the doors, windows, rooms and any other items are approximate and no responsibility is taken for any errors, omissions, or miss-statement. This plan is for illustrative purposes only and should be used as such by any prospective client. The services, systems and appliances shown have not been tested and no guarantee as to the operability or efficiency can be given.

The displayed square footage is taken from the floor plans with measurements created using the Royal Institute of Chartered Surveyors' Code of Practice for Measuring. These measurements are approximate and included for illustrative purposes only. Winkworth does not make any representation as to the accuracy of these measurements and you should seek to verify them for yourself. Winkworth accept no liability for any loss you may suffer if you rely on these measurements.