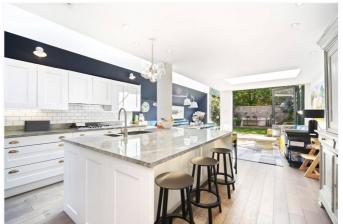

## Arminger Road, London, W12 £1,675,000 Freehold

A stylish four/five bedroom mid-terrace Victorian house on this most sought after street in Shepherd's Bush.

Double Reception Room | Kitchen / Family Room | 4 Bedrooms | 2 En Suite Shower Rooms | Bathroom | Study Room | Utility Room | Cloakroom | Cellar | Garden | 2201 Sq Ft / 204 Sq M | Council Tax Band G | EPC Rating Band D

### **DESCRIPTION**

The house offers a mix of contemporary and traditional styles and is well presented throughout. The accommodation comprises entrance hall, cloakroom, double reception room and extended kitchen/family room on the ground floor; the first floors offers the main bedroom suite with bathroom and walk-in wardrobe, family bathroom, bedroom and study/fifth bedroom. The second offers two further bedrooms, one with end suite bathroom, utility room and family bathroom. The house further benefits from a private rear garden and good size cellar.