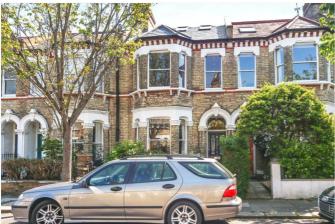

## Arminger Road, London, W12 £1,675,000 Freehold

A stylish four/five bedroom mid-terrace Victorian house on this most sought after street in Shepherd's Bush.

Double Reception Room | Kitchen / Family Room | 4 Bedrooms | 2 En Suite Shower Rooms | Bathroom | Study Room | Utility Room | Cloakroom | Cellar | Garden | 2201 Sq Ft / 204 Sq M | Council Tax Band G | EPC Rating Band D

#### LOCATION

Arminger Road is a tree lined residential street forming part of a quiet cul-de-sac of Victorian houses. Local amenities include a multitude of independent shops and restaurants, an internationally acclaimed music venue and Westfield London shopping centre. The nearest Underground stations are Goldhawk Road, Shepherds Bush Market and Shepherds Bush, where both Central Line and London Overground services are on offer. The Ofsted outstanding rated St Stephen's C of E Primary School is just moments away, whilst a variety of other highly regarded schools in both state and private sectors are also close by.