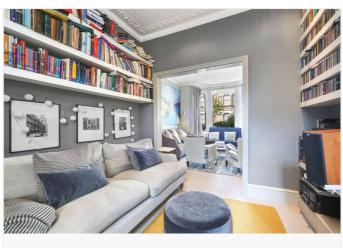

### **DESCRIPTION**

The house offers a mix of contemporary and traditional styles and is well presented throughout. The accommodation comprises entrance hall, cloakroom, double reception room and extended kitchen/family room on the ground floor; the first floors offers the main bedroom suite with bathroom and walk-in wardrobe, family bathroom, bedroom and study/fifth bedroom. The second offers two further bedrooms, one with end suite bathroom, utility room and family bathroom. The house further benefits from a private rear garden and good size cellar.