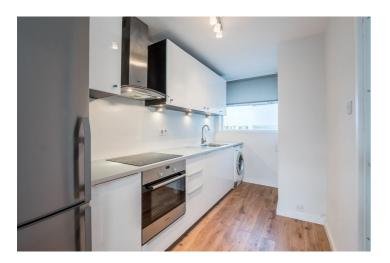

### At a glance...

- Large Duplex Apartment
- Recently Redecorated
- Heating and Hot Water

Included

- Two Double Bedrooms
- Modern Fitted Kitchen

#### \*\*\* THE RENT INCLUDES HEATING AND HOT WATER \*\*\*

Having undergone an extensive refurbishment, this beautifully finished apartment comprises of a newly fitted kitchen leading on to a spacious reception room with south facing balcony. Upstairs are: two large double bedrooms, family bathroom and a separate W.C. The whole apartment benefits from excellent natural light and there is good, practical storage throughout.