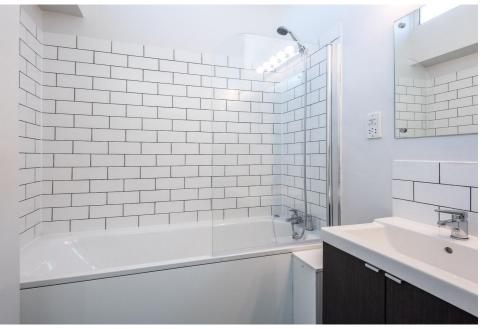

#### \*\*\* THE RENT INCLUDES HEATING AND HOT WATER \*\*\*

Having undergone an extensive refurbishment, this beautifully finished apartment comprises of a newly fitted kitchen leading on to a spacious reception room with south facing balcony. Upstairs are: two large double bedrooms, family bathroom and a separate W.C. The whole apartment benefits from excellent natural light and there is good, practical storage throughout.