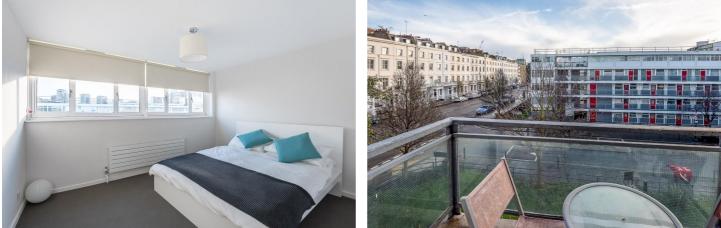

### At a glance...

- Large Duplex Apartment
- Recently Redecorated
- Heating and Hot Water

Included

- Two Double Bedrooms
- Modern Fitted Kitchen

#### \*\*\* THE RENT INCLUDES HEATING AND HOT WATER \*\*\*

Having undergone an extensive refurbishment, this beautifully finished apartment comprises of a newly fitted kitchen leading on to a spacious reception room with south facing balcony. Upstairs are: two large double bedrooms, family bathroom and a separate W.C. The whole apartment benefits from excellent natural light and there is good, practical storage throughout.