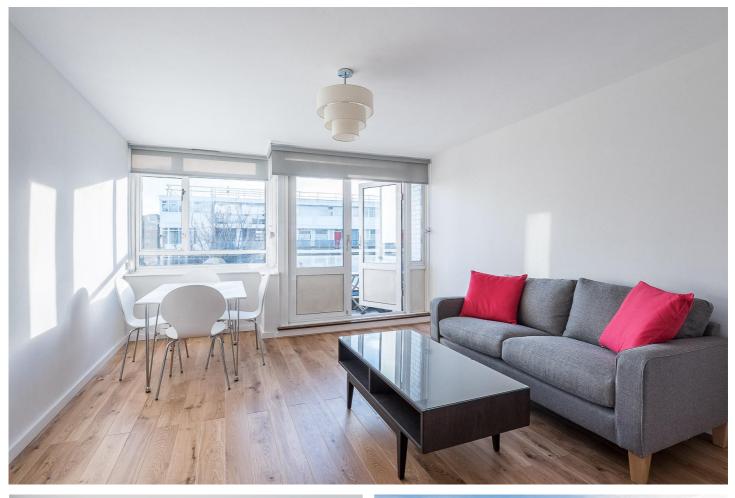

### At a glance...

- Large Duplex Apartment
- Recently Redecorated
- Heating and Hot Water

Included

- Two Double Bedrooms
- Modern Fitted Kitchen

#### \*\*\* THE RENT INCLUDES HEATING AND HOT WATER \*\*\*

Having undergone an extensive refurbishment, this beautifully finished apartment comprises of a newly fitted kitchen leading on to a spacious reception room with south facing balcony. Upstairs are: two large double bedrooms, family bathroom and a separate W.C. The whole apartment benefits from excellent natural light and there is good, practical storage throughout.