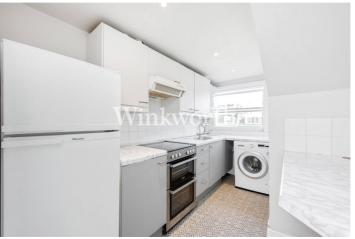

## **DESCRIPTION:**

A stunning, two double bedroom period conversion set across the upper floors of this handsome Victorian building in N4. Standing at 715 sqft, the property offers wonderfully bright, well-proportioned rooms throughout and is offered to the market on a chain free basis. The spacious reception room benefits from a south-east facing sash window which is positioned directly next to a fully equipped kitchen with ample worktop and cupboard space. Both bedrooms are genuine doubles and set on separate levels overlooking the neighbouring gardens. The property is completed with a modern family bathroom and a long lease.