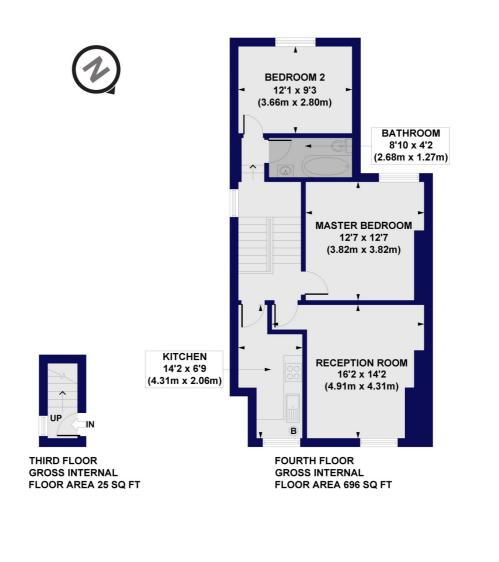

## Alexandra Grove, N4 Approx. Gross Internal Floor Area 721 sq. ft / 66.99 sq. m

All measurements of walls, doors, windows, fittings and appliances, including their size and location, are shown as standard sizes and do not constitute any warranty or representation by the sellert, their agent or CP Creative. Any intending purchaser must satisfy himself by inspection or otherwise as to the correctness of the information contained in these plans. This plan is for illustrative purposes only and should be used as such by any prospective purchasers.

Winkworth

This floorplan is for illustration purposes only and is not to scale. The position and size of doors, windows, appliances and other features are approximate.

Highbury | 0207 989 7000 | highbury@winkworth.co.uk