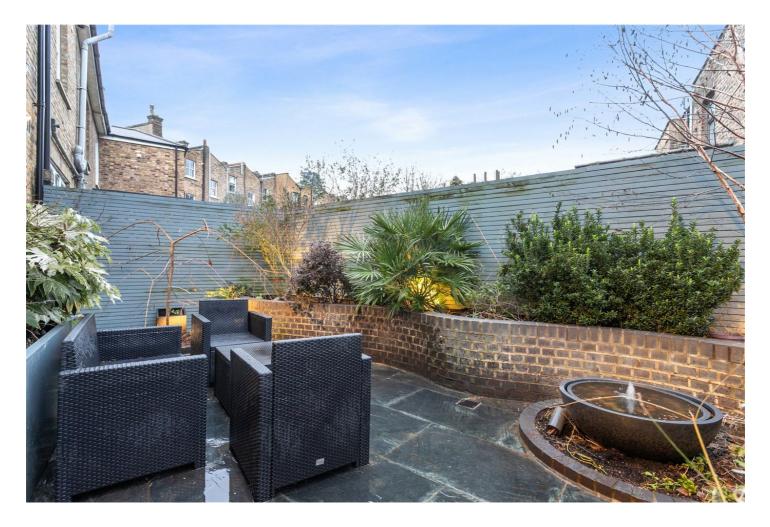

### **DESCRIPTION:**

A stunning, three double bedroom, two bathroom freehold house positioned on the ever popular Plimsoll Road, N4. Recently refurbished head to toe by the current owners, this double fronted Victorian house offers the perfect blend of modern living with ample period features. Walking through your own front garden, you are spoilt for choice with living space, the left of the building features a dual aspect reception room with large double doors opening out to a fully landscaped, mature private garden. The right of the building occupies a wonderfully spacious kitchen/dining area with the kitchen benefiting from AEG appliances and smartly built storage. The first floor is incredibly bright with three good sized double bedrooms, the master including a useful en-suite bathroom and floor to ceiling wardrobes, while the property is completed with a family bathroom, downstairs wc and handy cellar.