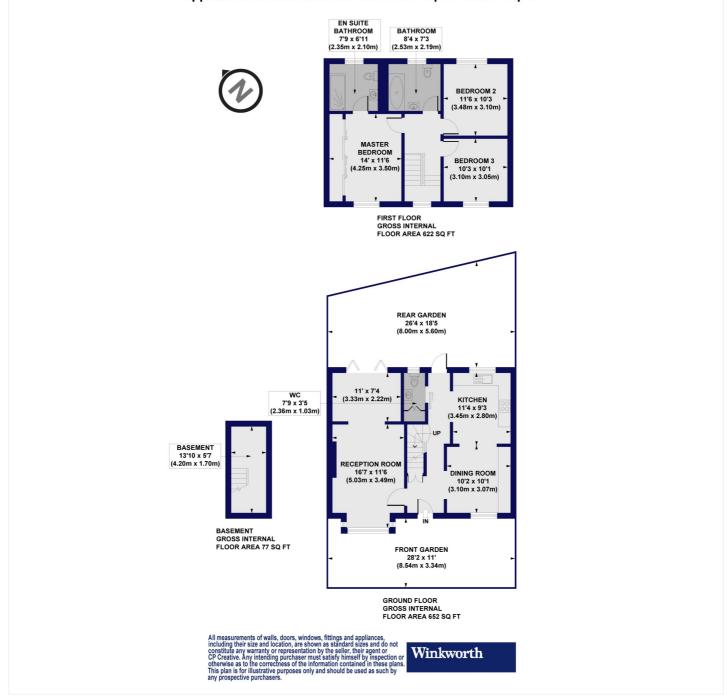

#### Plimsoll Road, N4 Approx. Gross Internal Floor Area 1351 sq. ft / 125.47 sq. m

This floorplan is for illustration purposes only and is not to scale. The position and size of doors, windows, appliances and other features are approximate.