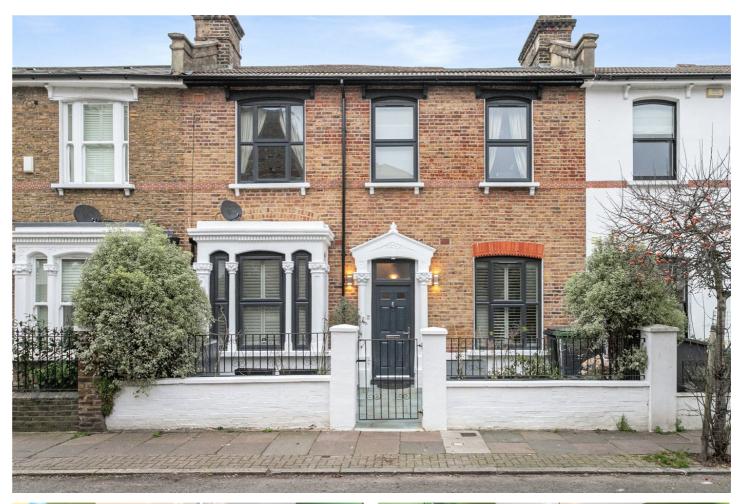

PLIMSOLL ROAD, LONDON, N4 £1,300,000 FREEHOLD

# A DOUBLE FRONTED THREE BEDROOM FAMILY HOME FINISHED TO THE HIGHEST OF STANDARDS IN N4.

Highbury | 0207 989 7000 | highbury@winkworth.co.uk

### **DESCRIPTION:**

A stunning, three double bedroom, two bathroom freehold house positioned on the ever popular Plimsoll Road, N4. Recently refurbished head to toe by the current owners, this double fronted Victorian house offers the perfect blend of modern living with ample period features. Walking through your own front garden, you are spoilt for choice with living space, the left of the building features a dual aspect reception room with large double doors opening out to a fully landscaped, mature private garden. The right of the building occupies a wonderfully spacious kitchen/dining area with the kitchen benefiting from AEG appliances and smartly built storage. The first floor is incredibly bright with three good sized double bedrooms, the master including a useful en-suite bathroom and floor to ceiling wardrobes, while the property is completed with a family bathroom, downstairs wc and handy cellar.