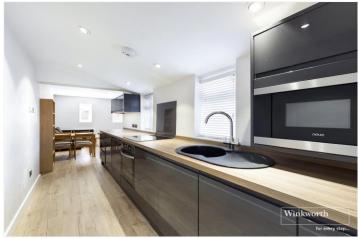

## **DESCRIPTION:**

Offered to the market with no onward chain and ideally positioned for commuters being situated in this prime location, within easy walking distance of both the town centre and the train station, this wonderful one bedroom ground floor apartment benefits from off road parking. The well-appointed accommodation comprises of a 31ft open plan living area/kitchen with integrated appliances, double bedroom and a shower room. Reading train station serves direct access to London Paddington .

## **AT A GLANCE**

- 31ft Open Plan Living Space
- Double Bedroom
- Walking Distance of the Town Centre and the train station
- Off Road Parking
- Buildings Insurance £421.38 per year
- Ground Rent £400 pa
- 118 years Remaining on the