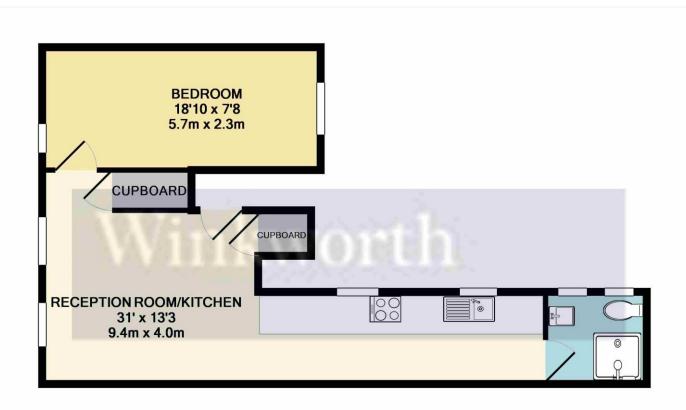

## TOTAL APPROX. FLOOR AREA 445 SQ.FT. (41.4 SQ.M.)

Whilst every attempt has been made to ensure the accuracy of the floor plan contained here, measurements of doors, windows, rooms and any other items are approximate and no responsibility is taken for any error, omission, or mis-statement. This plan is for illustrative purposes only and should be used as such by any prospective purchaser. The services, systems and appliances shown have not been tested and no guarantee as to their operability or efficiency can be given

Made with Metropix ©2019

This floorplan is for illustration purposes only and is not to scale. The position and size of doors, windows, appliances and other features are approximate.

Reading | 0118 4022 300 | reading@winkworth.co.uk