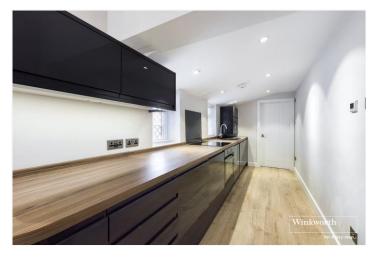

## **DESCRIPTION:**

Offered to the market with no onward chain and ideally positioned for commuters being situated in this prime location, within easy walking distance of both the town centre and the train station, this wonderful one bedroom ground floor apartment benefits from off road parking. The well-appointed accommodation comprises of a 31ft open plan living area/kitchen with integrated appliances, double bedroom and a shower room. Reading train station serves direct access to London Paddington .

## **AT A GLANCE**

- 31ft Open Plan Living Space
- Double Bedroom
- Walking Distance of the Town Centre and the train station
- Off Road Parking
- Buildings Insurance £421.38 per year
- Ground Rent £400 pa
- 118 years Remaining on the