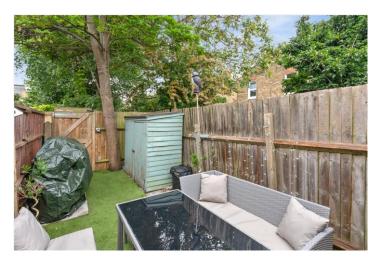

Both bedrooms are light-filled and carpeted, with double-glazed windows. The master bedroom benefits from built-in wardrobes and a skylight, adding to the sense of space. The bathroom is fully tiled and bright, offering a contemporary three-piece suite with modern fixtures and fittings throughout. Additionally, the property enjoys access to a section of a private garden, providing valuable outdoor space for relaxation or entertaining.