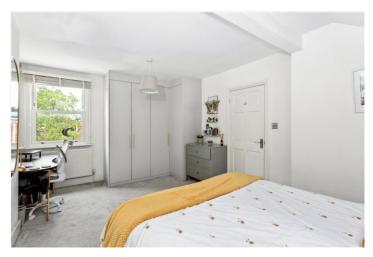

Both bedrooms are light-filled and carpeted, with double-glazed windows. The master bedroom benefits from built-in wardrobes and a skylight, adding to the sense of space. The bathroom is fully tiled and bright, offering a contemporary three-piece suite with modern fixtures and fittings throughout. Additionally, the property enjoys access to a section of a private garden, providing valuable outdoor space for relaxation or entertaining.