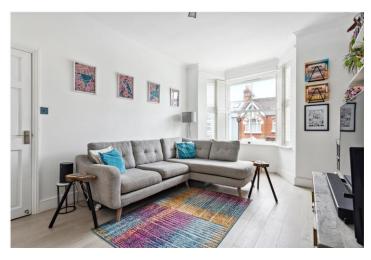

## **DESCRIPTION:**

This second-floor split-level flat features a bright and airy reception room with engineered wood flooring and stylish window shutters. The modern kitchen is fitted with a range of sleek white wall and base units, complemented by a grey Perspex splashback, matching countertops, and integrated appliances.