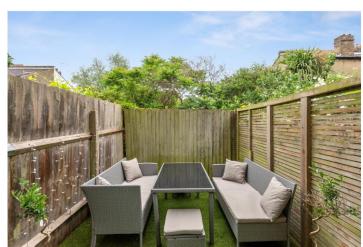

Both bedrooms are light-filled and carpeted, with double-glazed windows. The master bedroom benefits from built-in wardrobes and a skylight, adding to the sense of space. The bathroom is fully tiled and bright, offering a contemporary three-piece suite with modern fixtures and fittings throughout. Additionally, the property enjoys access to a section of a private garden, providing valuable outdoor space for relaxation or entertaining.