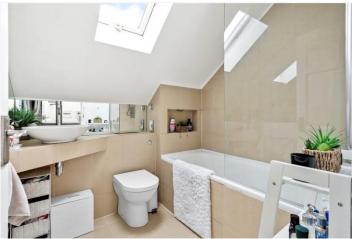

Both bedrooms are light-filled and carpeted, with double-glazed windows. The master bedroom benefits from built-in wardrobes and a skylight, adding to the sense of space. The bathroom is fully tiled and bright, offering a contemporary three-piece suite with modern fixtures and fittings throughout. Additionally, the property enjoys access to a section of a private garden, providing valuable outdoor space for relaxation or entertaining.