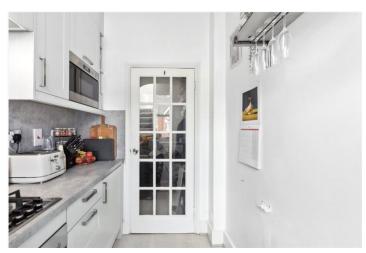

## **DESCRIPTION:**

This second-floor split-level flat features a bright and airy reception room with engineered wood flooring and stylish window shutters. The modern kitchen is fitted with a range of sleek white wall and base units, complemented by a grey Perspex splashback, matching countertops, and integrated appliances.