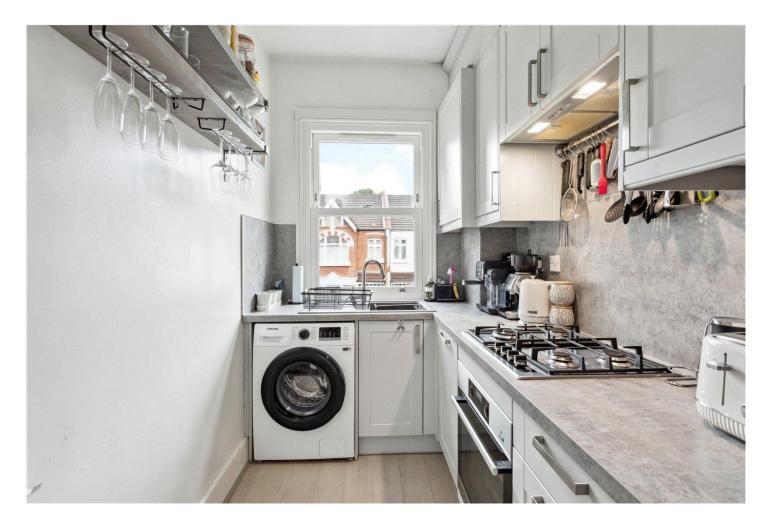

## **DESCRIPTION:**

This second-floor split-level flat features a bright and airy reception room with engineered wood flooring and stylish window shutters. The modern kitchen is fitted with a range of sleek white wall and base units, complemented by a grey Perspex splashback, matching countertops, and integrated appliances.