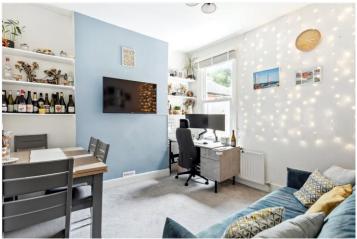

## **DESCRIPTION:**

This second-floor split-level flat features a bright and airy reception room with engineered wood flooring and stylish window shutters. The modern kitchen is fitted with a range of sleek white wall and base units, complemented by a grey Perspex splashback, matching countertops, and integrated appliances.