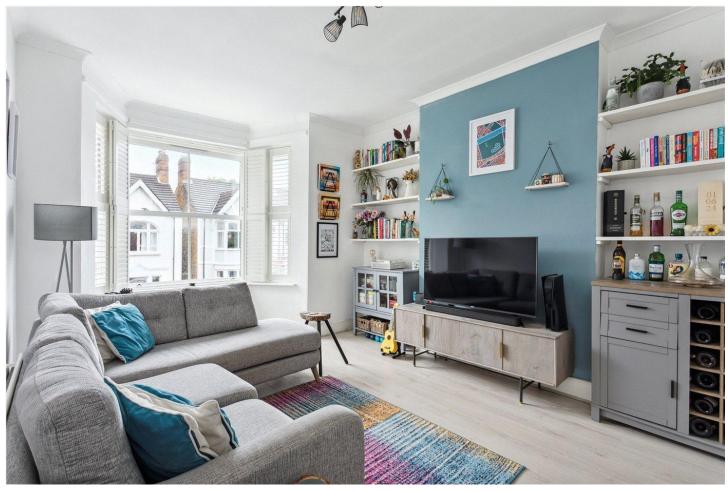

## **DESCRIPTION:**

This second-floor split-level flat features a bright and airy reception room with engineered wood flooring and stylish window shutters. The modern kitchen is fitted with a range of sleek white wall and base units, complemented by a grey Perspex splashback, matching countertops, and integrated appliances.