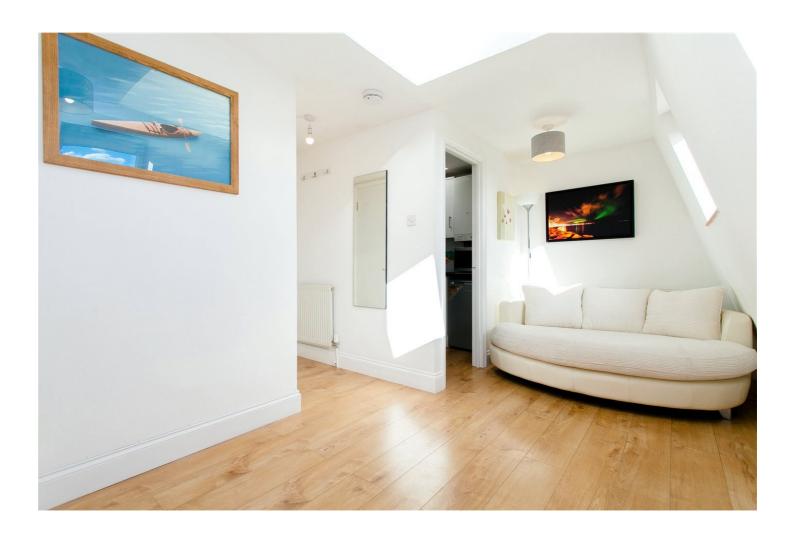

#### **DESCRIPTION:**

This fantastic TOP FLOOR one-bedroom property is within a converted pub and has been REFURBISHED to MODERN SPECIFICATIONS with wooden flooring throughout.

When you enter the apartment you are met with stunning views over the surrounding rooftops, all the way out to Canary Wharf, through the living room windows. Off the living room you have your substantial bedroom with plenty of space for lots of storage and on the other end of the flat, your fully fitted modern kitchen and bathroom.