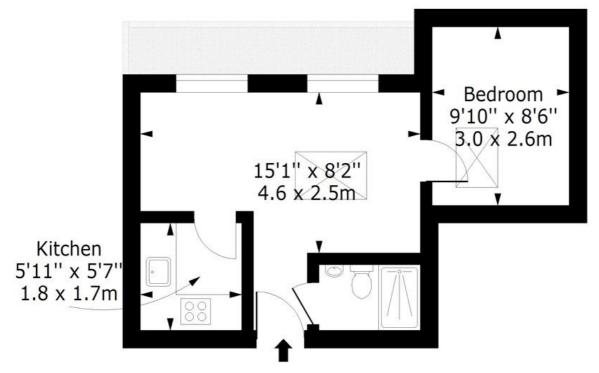

## **Upper Clapton Road, E5**

Approx. Gross Internal Area 281 Sq Ft - 26.10 Sq M

### **Fourth Floor**

Floor Area 281 Sq Ft - 26.10 Sq M

For Illustration Purposes Only - Not To Scale www.lpaplus.com

This floorplan is for illustration purposes only and is not to scale. The position and size of doors, windows, appliances and other features are approximate.