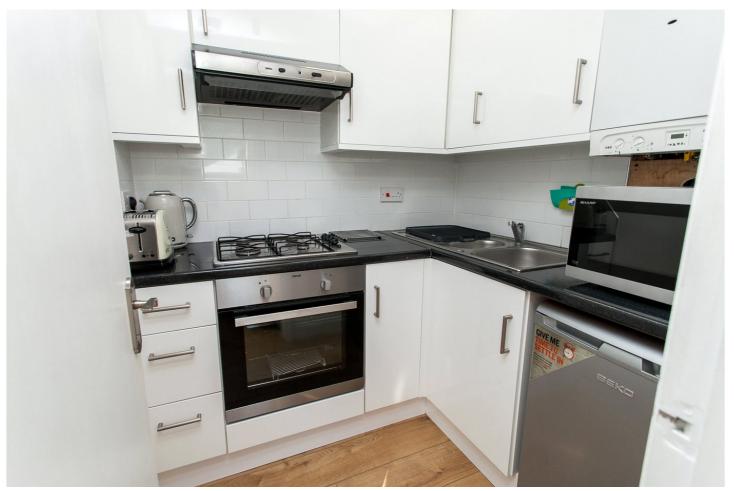

#### **DESCRIPTION:**

This fantastic TOP FLOOR one-bedroom property is within a converted pub and has been REFURBISHED to MODERN SPECIFICATIONS with wooden flooring throughout.

When you enter the apartment you are met with stunning views over the surrounding rooftops, all the way out to Canary Wharf, through the living room windows. Off the living room you have your substantial bedroom with plenty of space for lots of storage and on the other end of the flat, your fully fitted modern kitchen and bathroom.