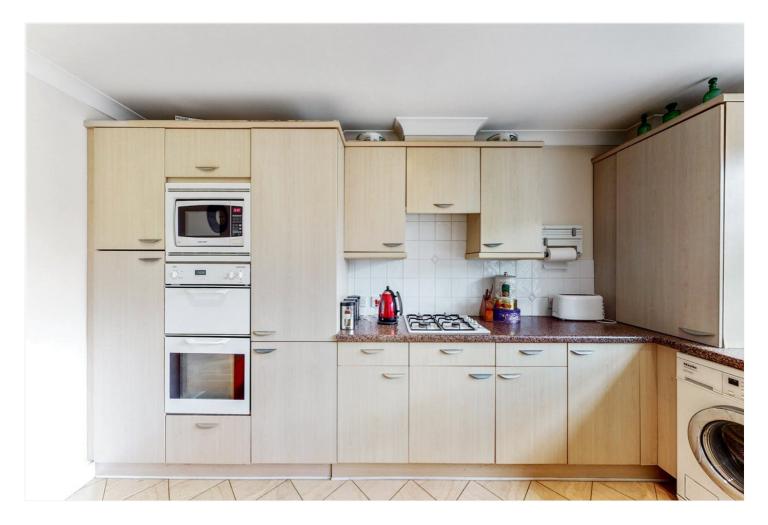

## **DESCRIPTION:**

A large and well presented three bedroom apartment well located on the third floor (with lift) in Ambassador Court, a popular luxury gated development situated in the Heart of Hendon on Brent Street. This stunning apartment comprises large master bedroom with en-suite bathroom and fitted storage. Second double bedroom with fitted storage and a third bedroom currently used as a dining room. Further features include a separate eat-in kitchen, family bathroom suite and a spacious living room.