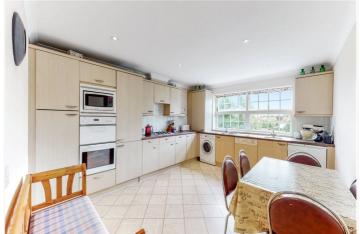

## **DESCRIPTION:**

A large and well presented three bedroom apartment well located on the third floor (with lift) in Ambassador Court, a popular luxury gated development situated in the Heart of Hendon on Brent Street. This stunning apartment comprises large master bedroom with en-suite bathroom and fitted storage. Second double bedroom with fitted storage and a third bedroom currently used as a dining room. Further features include a separate eat-in kitchen, family bathroom suite and a spacious living room.