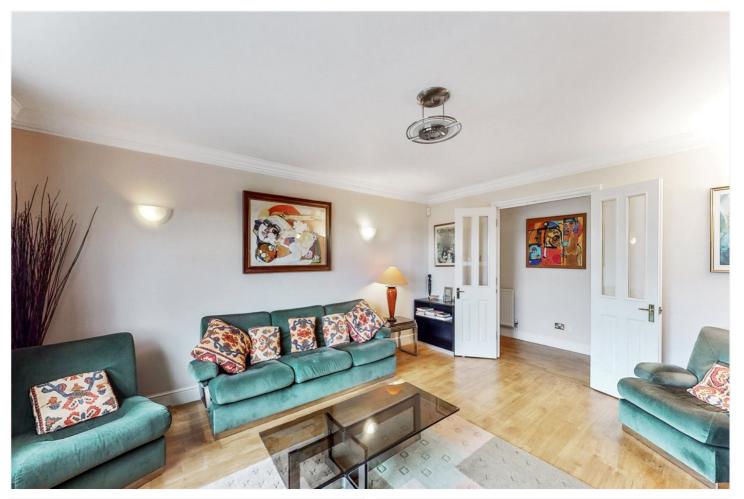

## **DESCRIPTION:**

A large and well presented three bedroom apartment well located on the third floor (with lift) in Ambassador Court, a popular luxury gated development situated in the Heart of Hendon on Brent Street. This stunning apartment comprises large master bedroom with en-suite bathroom and fitted storage. Second double bedroom with fitted storage and a third bedroom currently used as a dining room. Further features include a separate eat-in kitchen, family bathroom suite and a spacious living room.

## AT A GLANCE

- IMMACULATELY PRESENTED THREE DOUBLE BEDROOM THIRD FLOOR APARTMENT IN A PRESTIGIOUS GATED DEVELOPMENT
- BRIGHT, SPACIOUS AND GENEROUS LIVING ACCOMMODATION
- SEPARATE FULLY FITTED KITCHEN
- TWO BATHROOMS (ONE EN-SUITE)
- BEAUTIFULLY LANDSCAPED COMMUNAL GARDENS
- GARAGE PARKING