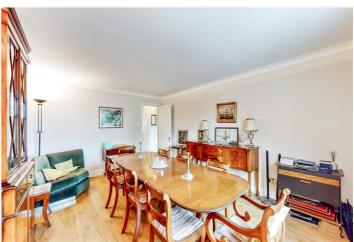

## **DESCRIPTION:**

A large and well presented three bedroom apartment well located on the third floor (with lift) in Ambassador Court, a popular luxury gated development situated in the Heart of Hendon on Brent Street. This stunning apartment comprises large master bedroom with en-suite bathroom and fitted storage. Second double bedroom with fitted storage and a third bedroom currently used as a dining room. Further features include a separate eat-in kitchen, family bathroom suite and a spacious living room.

## AT A GLANCE

- IMMACULATELY PRESENTED THREE DOUBLE BEDROOM THIRD FLOOR APARTMENT IN A PRESTIGIOUS GATED DEVELOPMENT
- BRIGHT, SPACIOUS AND GENEROUS LIVING ACCOMMODATION
- SEPARATE FULLY FITTED KITCHEN
- TWO BATHROOMS (ONE EN-SUITE)
- BEAUTIFULLY LANDSCAPED COMMUNAL GARDENS
- GARAGE PARKING