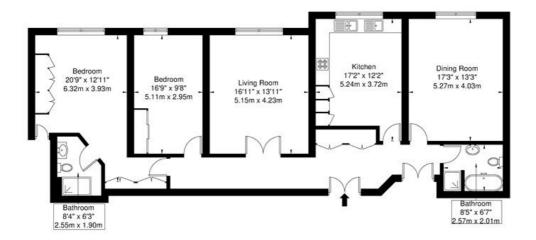

## Ambassador Court, Brent Street, NW4 2EE

Approx. Gross Internal Area = 135.3 sq m / 1456 sq ft

Ref

Copyright P L A N

The Floor plan is not to scale and measurements and areas shown are approximate and therefore should be used for illustrative purposes only. The plan has been prepared in accordance with the RICS code of Measuring Practice and whilst we have confidence in the information produced it must not be relied on. If there is any aspect of particular importance, you should carry out or commission your own inspection of the property.

Copyright @ BLEUPLAN

This floorplan is for illustration purposes only and is not to scale. The position and size of doors, windows, appliances and other features are approximate.

Hendon | 020 8202 1031 | hendon@winkworth.co.uk