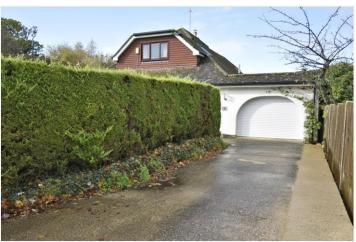

Traditionally built, the property has elevations of brick and colour washed render under a small plain tiled roof, with a large first floor dormer. It is connected to all mains services, with mains gas heating, replacement UPVC double glazing, ample off-road parking and garaging with an electric roller door.