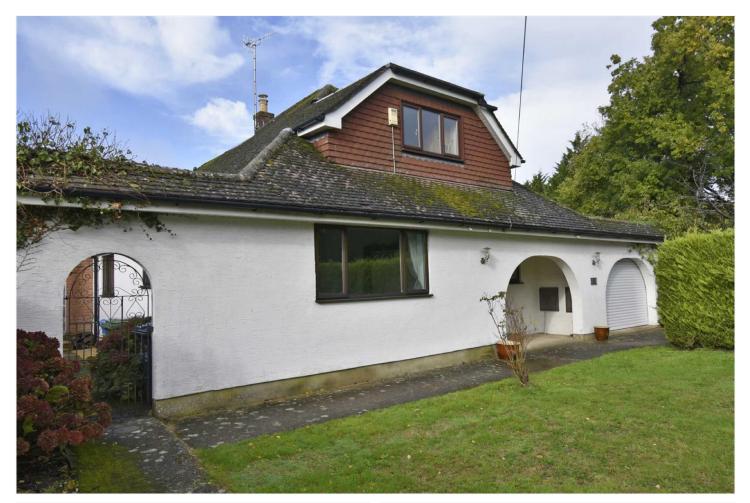

5 OAKLEY HILL, WIMBORNE, DORSET, BH21 1RJ **£465,000 FREEHOLD** 

A spacious 4 bedroom, detached, chalet style property situated in a non-estate location, backing directly onto Cobham Sports Ground in Merley Park Road.

## **DESCRIPTION:**

Set in a private road, just off the main Oakley Hill, the property is offered for sale with early vacant possession. Now in need of modernisation and refurbishment but offering spacious living accommodation extending to about 1800 square feet, with the majority of the accommodation on the ground floor.

Traditionally built, the property has elevations of brick and colour washed render under a small plain tiled roof, with a large first floor dormer. It is connected to all mains services, with mains gas heating, replacement UPVC double glazing, ample off-road parking and garaging with an electric roller door.