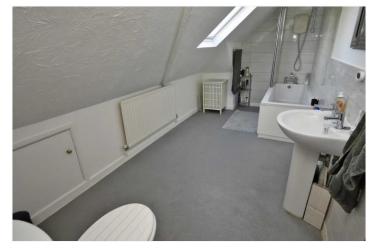

## **DESCRIPTION:**

Set in a private road, just off the main Oakley Hill, the property is offered for sale with early vacant possession. Now in need of modernisation and refurbishment but offering spacious living accommodation extending to about 1800 square feet, with the majority of the accommodation on the ground floor.

Traditionally built, the property has elevations of brick and colour washed render under a small plain tiled roof, with a large first floor dormer. It is connected to all mains services, with mains gas heating, replacement UPVC double glazing, ample off-road parking and garaging with an electric roller door.