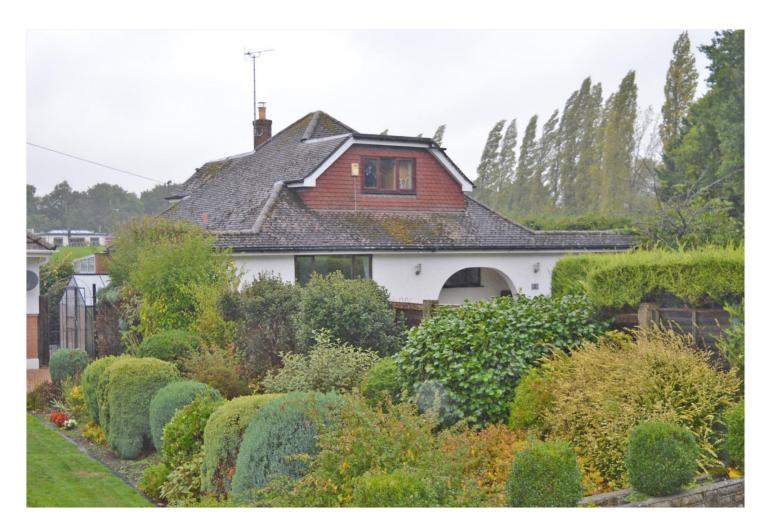

5 OAKLEY HILL, WIMBORNE, DORSET, BH21 1RJ **£465,000 FREEHOLD** 

A spacious 4 bedroom, detached, chalet style property situated in a non-estate location, backing directly onto Cobham Sports Ground in Merley Park Road.

Traditionally built, the property has elevations of brick and colour washed render under a small plain tiled roof, with a large first floor dormer. It is connected to all mains services, with mains gas heating, replacement UPVC double glazing, ample off-road parking and garaging with an electric roller door.