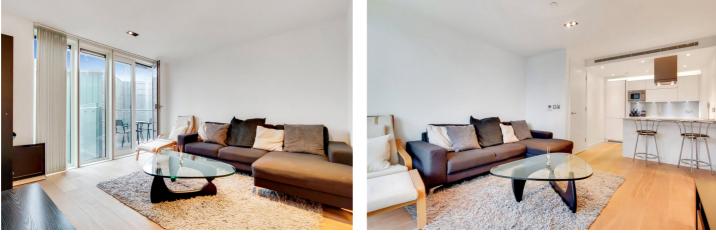

#### **DESCRIPTION:**

A sublime fifth floor one bedroom apartment in the highly coveted Avantgarde Tower. This property comprises one double bedroom, bathroom with shower, open-plan kitchen living room, floor to ceiling glass, wood floors, granite work tops, comfort cooling system and has a high standard finish throughout. The building benefits from communal roof terrace, large gym and concierge service. Offered fully furnished.