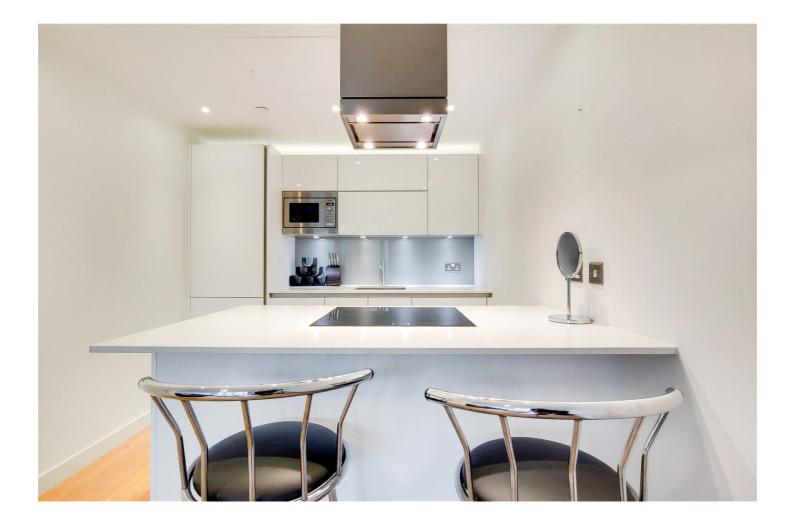

#### **DESCRIPTION:**

A sublime fifth floor one bedroom apartment in the highly coveted Avantgarde Tower. This property comprises one double bedroom, bathroom with shower, open-plan kitchen living room, floor to ceiling glass, wood floors, granite work tops, comfort cooling system and has a high standard finish throughout. The building benefits from communal roof terrace, large gym and concierge service. Offered fully furnished.