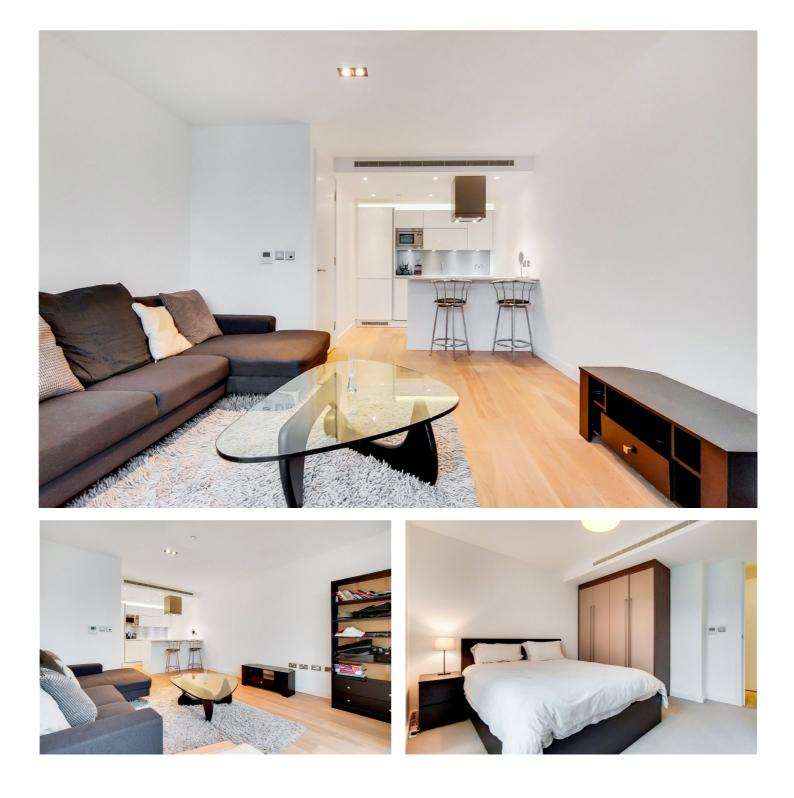

#### **DESCRIPTION:**

A sublime fifth floor one bedroom apartment in the highly coveted Avantgarde Tower. This property comprises one double bedroom, bathroom with shower, open-plan kitchen living room, floor to ceiling glass, wood floors, granite work tops, comfort cooling system and has a high standard finish throughout. The building benefits from communal roof terrace, large gym and concierge service. Offered fully furnished.