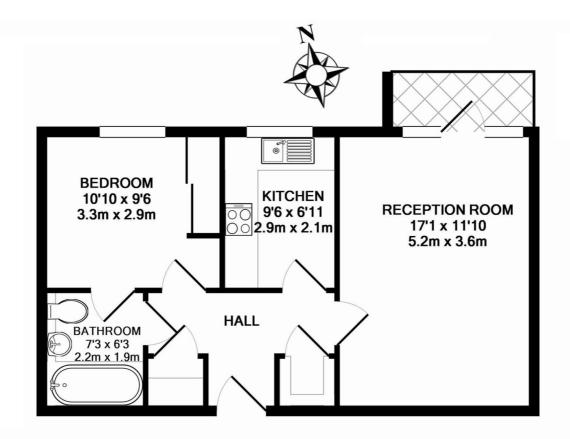

## TOTAL APPROX. FLOOR AREA 494 SQ.FT. (45.9 SQ.M.)

Whilst every attempt has been made to ensure the accuracy of the floor plan contained here, measurements of doors, windows, rooms and any other items are approximate and no responsibility is taken for any error, omission, or mis-statement. This plan is for illustrative purposes only and should be used as such by any prospective purchaser. The services, systems and appliances shown have not been tested and no guarantee as to their operability or efficiency can be given

Made with Metropix ©2012