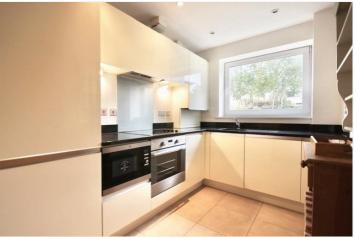

## **DESCRIPTION:**

Set in the highly sought-after Millbrook Park development, in a prominent and elevated position in a most sought-after leafy location on the southern slopes of Mill Hill, is this rare opportunity to purchase this fantastic one bedroom ground floor apartment. The property is a short walk from Mill Hill East tube station (Northern line) as well as a Waitrose and a Virgin Active gym (0.3 miles), local coffee shops and amenities and further benefits from being on a no through road for traffic. The property is entered through the front entrance of the building, with no steps and comprises of a spacious hallway with extensive storage cupboards and natural oak wood flooring, a separate fully fitted kitchen with granite worktops, and views over a lawned area, a spacious living/dining room with natural oak wood flooring and three large floor-to-ceiling windows with a patio door leading to a private balcony. The large double bedroom has ample fitted storage cupboards and is connected to the well-designed Jack and Jill bathroom.