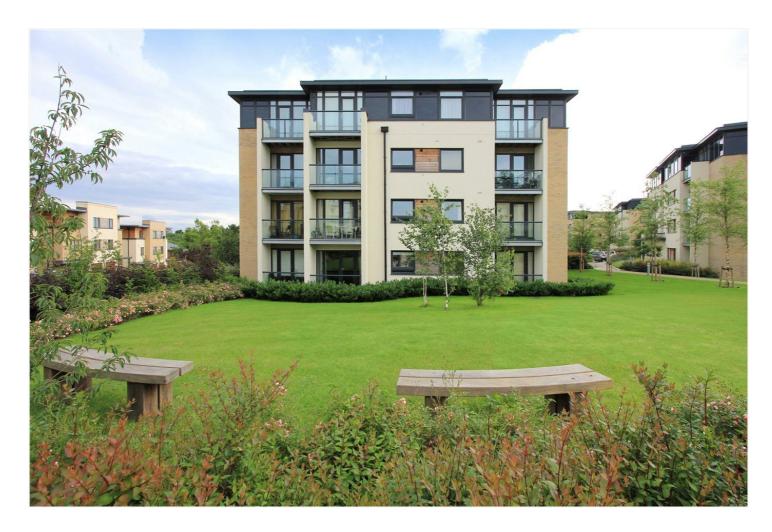

## **DESCRIPTION:**

Set in the highly sought-after Millbrook Park development, in a prominent and elevated position in a most sought-after leafy location on the southern slopes of Mill Hill, is this rare opportunity to purchase this fantastic one bedroom ground floor apartment. The property is a short walk from Mill Hill East tube station (Northern line) as well as a Waitrose and a Virgin Active gym (0.3 miles), local coffee shops and amenities and further benefits from being on a no through road for traffic. The property is entered through the front entrance of the building, with no steps and comprises of a spacious hallway with extensive storage cupboards and natural oak wood flooring, a separate fully fitted kitchen with granite worktops, and views over a lawned area, a spacious living/dining room with natural oak wood flooring and three large floor-to-ceiling windows with a patio door leading to a private balcony. The large double bedroom has ample fitted storage cupboards and is connected to the well-designed Jack and Jill bathroom.