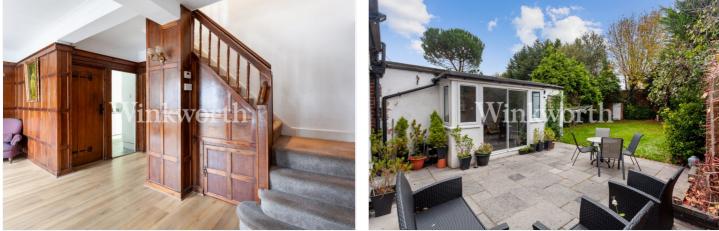

The ground floor features three separate reception rooms, two of which have imposing brick fireplaces. There is also dining room interlinking with an attractive modern kitchen, plus a workshop and a WC. The first floor benefits from four bedrooms, a family bathroom and a separate shower room. The loft has been converted to provide an additional bedroom. Externally you will find a secluded 75'10 long south-facing rear garden incorporating a large patio. A side hardstanding offers the potential for further expansion (subject to planning consent), whilst at the front of the house is a wide driveway suitable for parking multiple vehicles. Offered for sale with no onward chain.