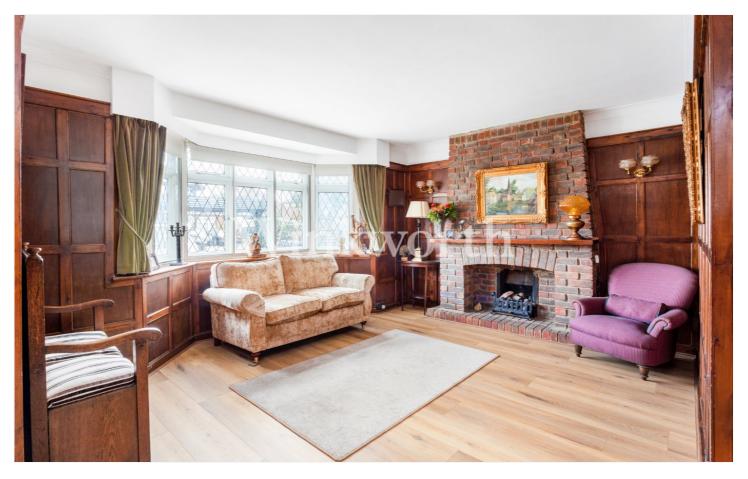

The ground floor features three separate reception rooms, two of which have imposing brick fireplaces. There is also dining room interlinking with an attractive modern kitchen, plus a workshop and a WC. The first floor benefits from four bedrooms, a family bathroom and a separate shower room. The loft has been converted to provide an additional bedroom. Externally you will find a secluded 75'10 long south-facing rear garden incorporating a large patio. A side hardstanding offers the potential for further expansion (subject to planning consent), whilst at the front of the house is a wide driveway suitable for parking multiple vehicles. Offered for sale with no onward chain.