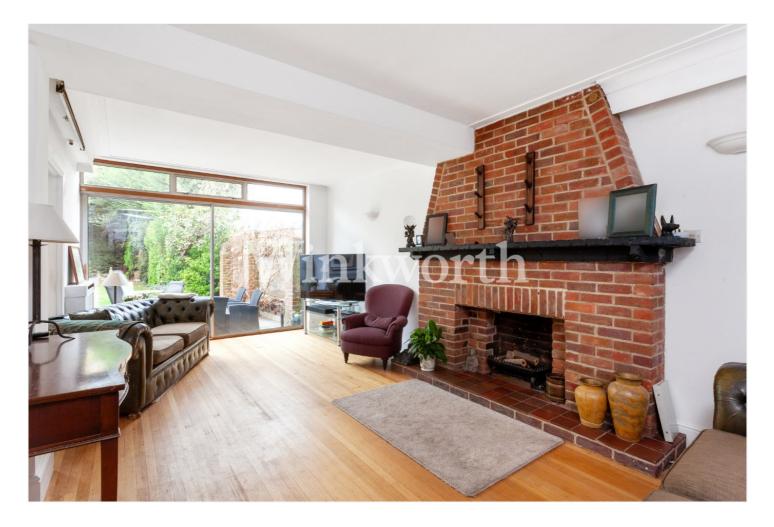

The ground floor features three separate reception rooms, two of which have imposing brick fireplaces. There is also dining room interlinking with an attractive modern kitchen, plus a workshop and a WC. The first floor benefits from four bedrooms, a family bathroom and a separate shower room. The loft has been converted to provide an additional bedroom. Externally you will find a secluded 75'10 long south-facing rear garden incorporating a large patio. A side hardstanding offers the potential for further expansion (subject to planning consent), whilst at the front of the house is a wide driveway suitable for parking multiple vehicles. Offered for sale with no onward chain.