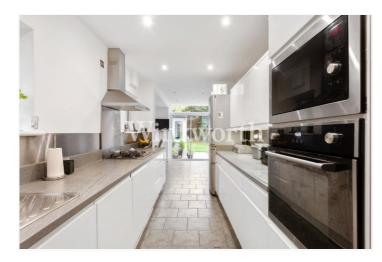

The ground floor features three separate reception rooms, two of which have imposing brick fireplaces. There is also dining room interlinking with an attractive modern kitchen, plus a workshop and a WC. The first floor benefits from four bedrooms, a family bathroom and a separate shower room. The loft has been converted to provide an additional bedroom. Externally you will find a secluded 75'10 long south-facing rear garden incorporating a large patio. A side hardstanding offers the potential for further expansion (subject to planning consent), whilst at the front of the house is a wide driveway suitable for parking multiple vehicles. Offered for sale with no onward chain.