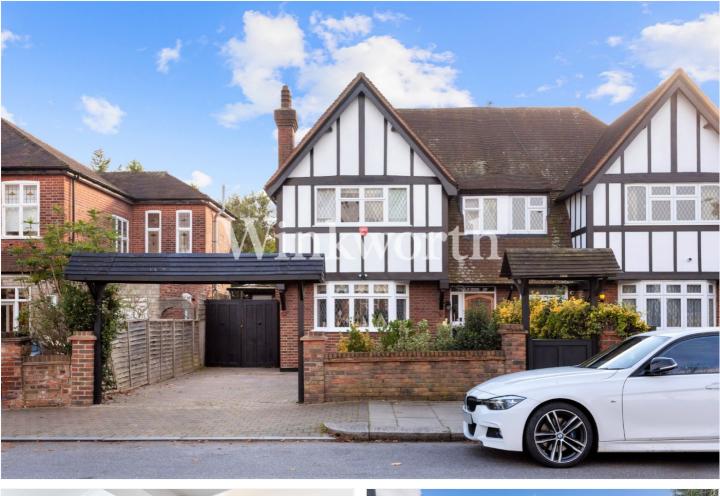

#### **DESCRIPTION:**

A spacious five bedroom semi-detached residence situated on one of the area's most prestigious roads, a short stroll to Southgate Green, and within easy reach of Walker and St. Monica's Primary schools. Built circa 1920, the property has been extended to provide just under 2000 Sq.ft of living accommodation arranged over three floors.

The ground floor features three separate reception rooms, two of which have imposing brick fireplaces. There is also dining room interlinking with an attractive modern kitchen, plus a workshop and a WC. The first floor benefits from four bedrooms, a family bathroom and a separate shower room. The loft has been converted to provide an additional bedroom. Externally you will find a secluded 75'10 long south-facing rear garden incorporating a large patio. A side hardstanding offers the potential for further expansion (subject to planning consent), whilst at the front of the house is a wide driveway suitable for parking multiple vehicles. Offered for sale with no onward chain.

#### AT A GLANCE:

- South-After Location
- Close Proximity to Schools and Public Transport Links
- No Onward Chain
- Five Bedrooms
- Three Reception Rooms
- Dining Room
- Modern Fitted Kitchen
- Ground Floor WC
- Workshop
- Wide Driveway
- South-Facing Rear Garden