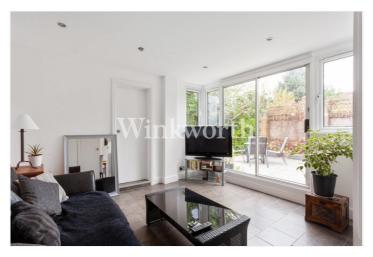

The ground floor features three separate reception rooms, two of which have imposing brick fireplaces. There is also dining room interlinking with an attractive modern kitchen, plus a workshop and a WC. The first floor benefits from four bedrooms, a family bathroom and a separate shower room. The loft has been converted to provide an additional bedroom. Externally you will find a secluded 75'10 long south-facing rear garden incorporating a large patio. A side hardstanding offers the potential for further expansion (subject to planning consent), whilst at the front of the house is a wide driveway suitable for parking multiple vehicles. Offered for sale with no onward chain.