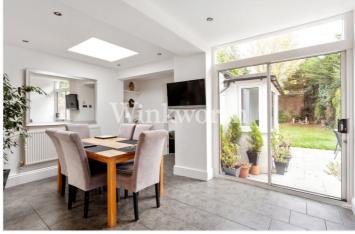

The ground floor features three separate reception rooms, two of which have imposing brick fireplaces. There is also dining room interlinking with an attractive modern kitchen, plus a workshop and a WC. The first floor benefits from four bedrooms, a family bathroom and a separate shower room. The loft has been converted to provide an additional bedroom. Externally you will find a secluded 75'10 long south-facing rear garden incorporating a large patio. A side hardstanding offers the potential for further expansion (subject to planning consent), whilst at the front of the house is a wide driveway suitable for parking multiple vehicles. Offered for sale with no onward chain.