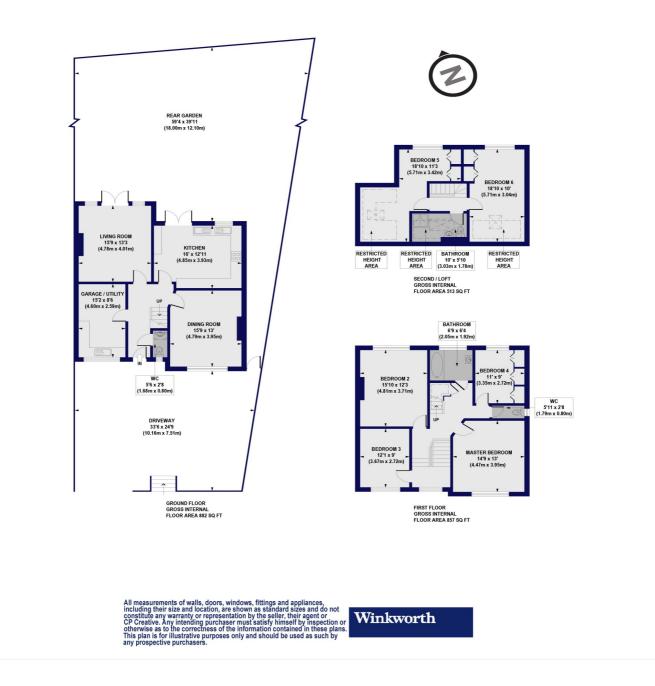

#### **Tillingbourne Gardens, N3**

Approx. Gross Internal Floor Area 2252 sq. ft / 209.19 sq. m (Including Restricted Height Area) Approx. Gross Internal Floor Area 2091 sq. ft / 194.27 sq. m (Excluding Restricted Height Area)

#### **DESCRIPTION:**

We are pleased to offer this well-presented and extended semidetached family home, located on a quiet residential turning off Regents Park Road, within easy access to local amenities and transport links in the Finchley Central & Temple Fortune areas. The property comprises of two reception rooms, an eat-in kitchen, downstairs cloakroom, a lovely rear garden and access to an integral garage, currently being used as a utility/storage area. To the first floor there are four double bedrooms, family bathroom and separate wc. A further two bedrooms and shower room have been created in the loft to complete what is a very spacious house. Further benefits include additional potential to expand (stpp) and off street parking. This is a Must-See Property and an internal viewing is highly recommended!

### AT A GLANCE

- Semi-detached family home
- Two large reception rooms
- Eat-in kitchen
- Six bedrooms
- Rear garden
- Parking & Garage
- Ideally located for amenities & transport links