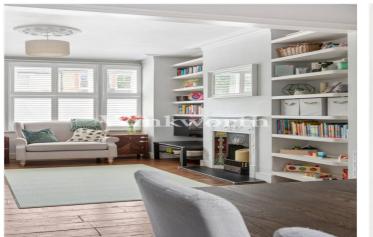

#### **Ground Floor**

To the left of the entrance hallway, you're welcomed by a generous double open-plan reception room. Flooded with natural light from the large front bay window, this inviting space features an attractive fireplace, intricate plaster ceiling mouldings, and waxed pine wood flooring, all contributing to its warm, character-filled ambiance.