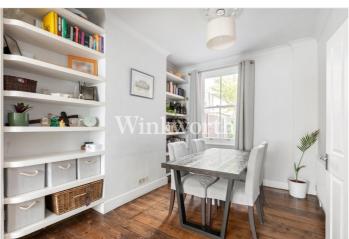

#### **Ground Floor**

To the left of the entrance hallway, you're welcomed by a generous double open-plan reception room. Flooded with natural light from the large front bay window, this inviting space features an attractive fireplace, intricate plaster ceiling mouldings, and waxed pine wood flooring, all contributing to its warm, character-filled ambiance.

At the rear of the house, a sleek and contemporary all-white kitchen complements the original wood floors. With clean lines and a minimalist design, it opens directly onto a private rear garden, ideal for seamless indooroutdoor living.