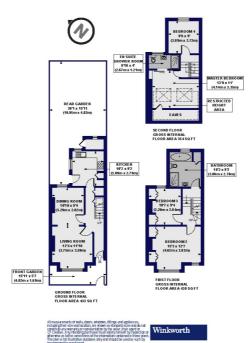

Spanning over 1,227 sq ft / 113.39 sq m across three levels, the home offers thoughtfully arranged internal accommodation designed with both comfort and elegance in mind.

This floorplan is for illustration purposes only and is not to scale. The position and size of doors, windows, appliances and other features are approximate.

Tenure: Freehold

Term: 0 year and 0 months

Service Charge: £0 per annum