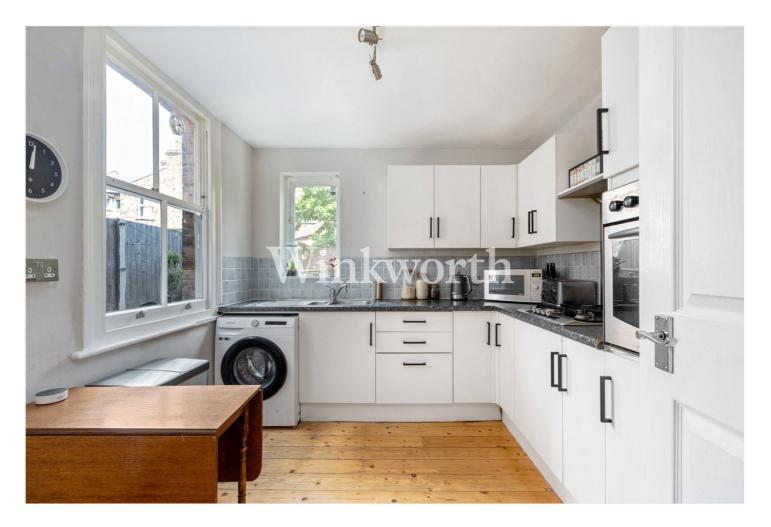

At the rear of the house, a sleek and contemporary all-white kitchen complements the original wood floors. With clean lines and a minimalist design, it opens directly onto a private rear garden, ideal for seamless indooroutdoor living.