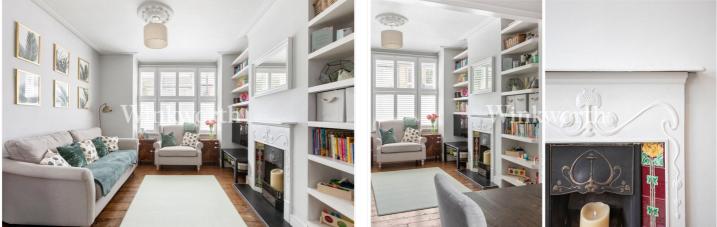

#### **Ground Floor**

To the left of the entrance hallway, you're welcomed by a generous double open-plan reception room. Flooded with natural light from the large front bay window, this inviting space features an attractive fireplace, intricate plaster ceiling mouldings, and waxed pine wood flooring, all contributing to its warm, character-filled ambiance.