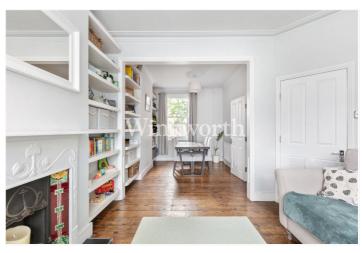

#### **Ground Floor**

To the left of the entrance hallway, you're welcomed by a generous double open-plan reception room. Flooded with natural light from the large front bay window, this inviting space features an attractive fireplace, intricate plaster ceiling mouldings, and waxed pine wood flooring, all contributing to its warm, character-filled ambiance.