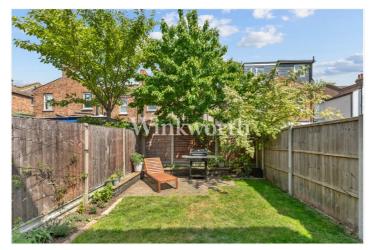

#### **Outdoor Space**

The easy-to-maintain garden stretches approximately 11 metres and is laid to lawn with a small patio area—perfect for outdoor dining and summer barbecues.