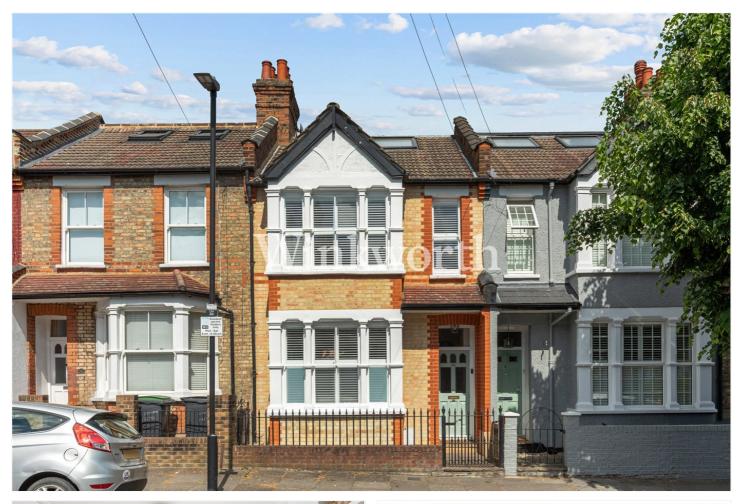

### **DESCRIPTION:**

AttractiveFour-BedroomVictorianFamilyHomeGarden – N22

Postioned on a peaceful sidestreet, this well- presented fourbedroom Victorian house with original brick façade strikes the perfect balance between stylish modern living and original period charm.

Spanning over 1,227 sq ft / 113.39 sq m across three levels, the home offers thoughtfully arranged internal accommodation designed with both comfort and elegance in mind.