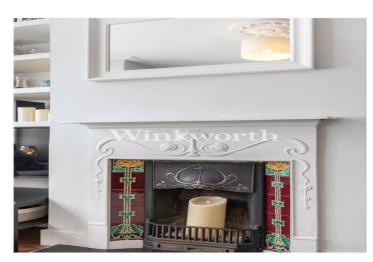

#### **Ground Floor**

To the left of the entrance hallway, you're welcomed by a generous double open-plan reception room. Flooded with natural light from the large front bay window, this inviting space features an attractive fireplace, intricate plaster ceiling mouldings, and waxed pine wood flooring, all contributing to its warm, character-filled ambiance.