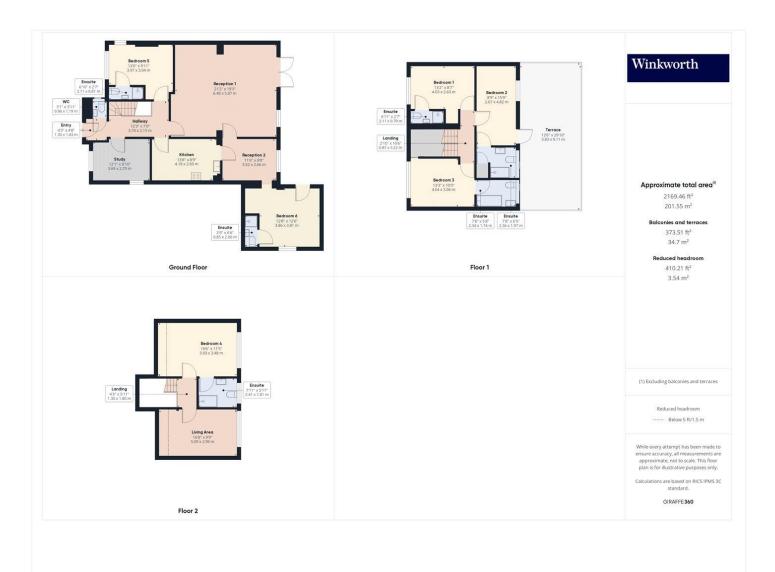

## **GRAND SIX BEDROOM DETACHED RESIDENCE**

Kingsbury | 020 8204 0000 | kingsbury@winkworth.co.uk

Introducing an exquisite six double bedroom, seven-bathroom deluxe home, tucked away in an exclusive, private enclave just off the renowned Salmon Street. Spanning three spacious levels, this stunning residence is thoughtfully designed to offer an abundance of both luxury and private living space, with each bedroom featuring a contemporary en suite bath or shower room. On the ground floor, a dedicated study provides an ideal workspace, while one of the bedrooms boasts a versatile studio-style layout, complete with its own separate utility and living area. The heart of the home is the grand, open-plan lounge, perfect for hosting family gatherings, with ample space for entertaining. The upper level is complimented by a private roof terrace, providing a peaceful outdoor retreat, in addition to the landscaped garden. Off-street parking for two cars enhances convenience, while the location offers proximity to outstanding local schools, including St Robert Southwell, Lycée International, and St Nicholas Prep. Enjoy easy access to Wembley Designer Outlet, Wembley Stadium, and superb transport links into the city via the Metropolitan and Jubilee Lines, along with various local connections. This home is the epitome of luxury living in one of Kingsbury's most

Winkworth

Winkworth

This floorplan is for illustration purposes only and is not to scale. The position and size of doors, windows, appliances and other features are approximate.

Kingsbury | 020 8204 0000 | kingsbury@winkworth.co.uk