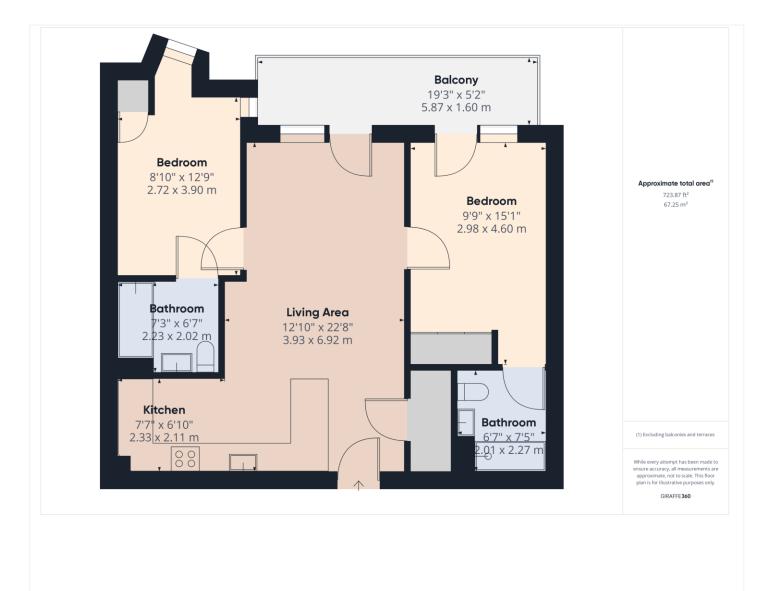

This floorplan is for illustration purposes only and is not to scale. The position and size of doors, windows, appliances and other features are approximate.

Tenure: Leasehold Term: 993 year and 5 months Service Charge: £2970 per annum Ground Rent: £ 350 Annually (subject to increase) Council Tax Band:D Where no figures are shown, we have been unable to ascertain the information. All figures that are shown were correct at the time of printing.