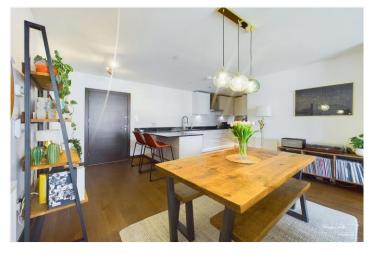

#### **DESCRIPTION:**

An impressive two bedroom apartment finished to the highest of standards with contemporary styling throughout in this gated ● Two Bedroom Town Centre Apartment Kennet side setting. The development features impressive landscaped grounds which overlook the river Kennet with pathways and decked seating areas for residents creating a tranguil feel in this town centre setting with excellent access to the Oracle and Reading station, the development also offers easy access to the M4 at junction 11.

Set on the second floor with a large balcony overlooking the manicured gardens, the property comprises, a spacious open plan living space with a high specification fitted kitchen with integrated appliances, quartz worktops and breakfast bar. There are two double • bedrooms both with contemporary en-suite shower/bath rooms and

## **AT A GLANCE**

- Secure Gated Development Overlooking River Kennet
- Two Contemporary En-suite Bathrooms With **Smart Technology Features**
- Generous Open Plan Living Space
- Large Balcony Overlooking The Manicured Gardens
- High Specification Fitted Kitchen with Quartz Worktops
- Landscaped Communal Grounds with Decked Areas Overlooking the River Kennet