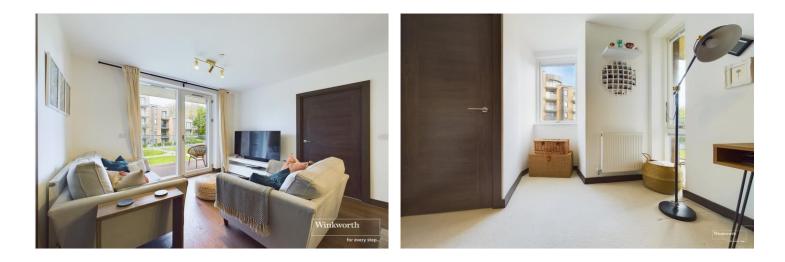

Set on the second floor with a large balcony overlooking the manicured gardens, the property comprises, a spacious open plan living space with a high specification fitted kitchen with integrated appliances, quartz worktops and breakfast bar. There are two double • bedrooms both with contemporary en-suite shower/bath rooms and

built in wardrobes. The development is set behind secure electric 

Secure Off Road Parking gates with a secure allocated under croft car parking space and a bike store area. An internal viewing is highly recommended.