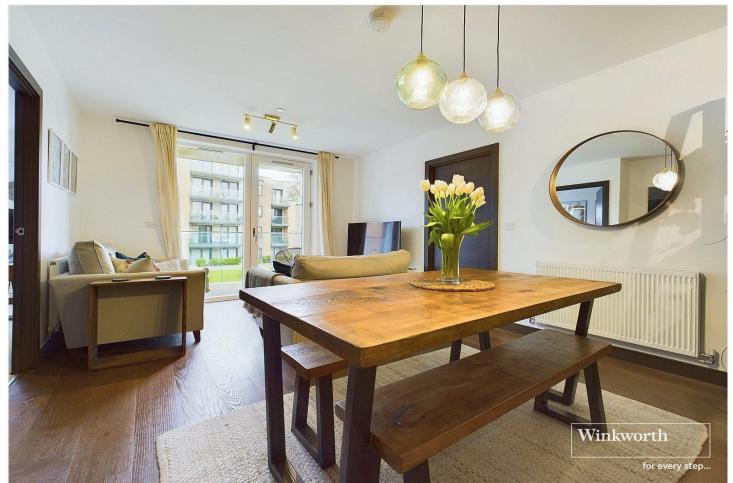

Set on the second floor with a large balcony overlooking the manicured gardens, the property comprises, a spacious open plan living space with a high specification fitted kitchen with integrated appliances, quartz worktops and breakfast bar. There are two double • bedrooms both with contemporary en-suite shower/bath rooms and