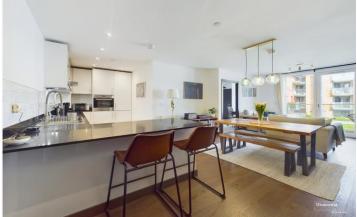

Set on the second floor with a large balcony overlooking the manicured gardens, the property comprises, a spacious open plan living space with a high specification fitted kitchen with integrated appliances, quartz worktops and breakfast bar. There are two double • bedrooms both with contemporary en-suite shower/bath rooms and