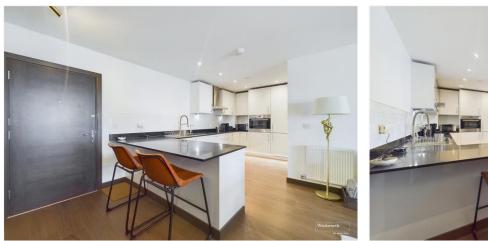

Set on the second floor with a large balcony overlooking the manicured gardens, the property comprises, a spacious open plan living space with a high specification fitted kitchen with integrated appliances, quartz worktops and breakfast bar. There are two double • bedrooms both with contemporary en-suite shower/bath rooms and