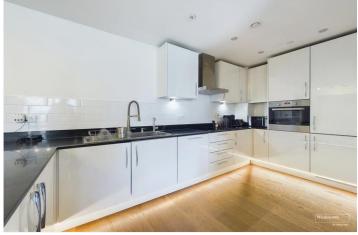

Set on the second floor with a large balcony overlooking the manicured gardens, the property comprises, a spacious open plan living space with a high specification fitted kitchen with integrated appliances, quartz worktops and breakfast bar. There are two double • bedrooms both with contemporary en-suite shower/bath rooms and