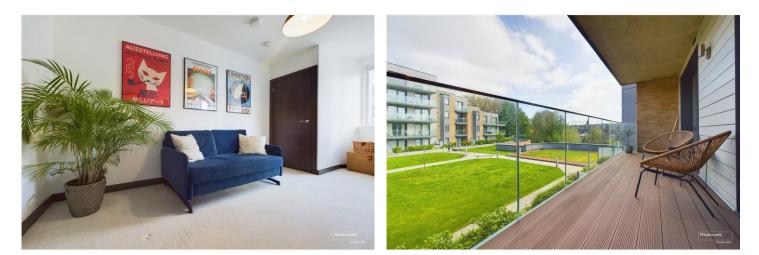

Set on the second floor with a large balcony overlooking the manicured gardens, the property comprises, a spacious open plan living space with a high specification fitted kitchen with integrated appliances, quartz worktops and breakfast bar. There are two double • bedrooms both with contemporary en-suite shower/bath rooms and

## **AT A GLANCE**

- Secure Gated Development Overlooking River Kennet
- Two Contemporary En-suite Bathrooms With **Smart Technology Features**
- Generous Open Plan Living Space
- Large Balcony Overlooking The Manicured Gardens
- High Specification Fitted Kitchen with Quartz Worktops
- Landscaped Communal Grounds with Decked Areas Overlooking the River Kennet