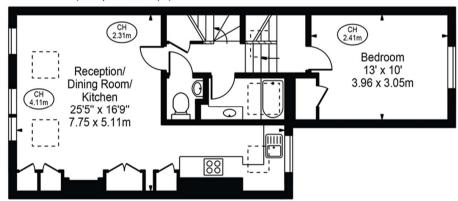

# Hormead Road

Approx. Gross Internal Area 808 Sq Ft - 75.07 Sq M

Third Floor (211 Sq Ft - 19.60 Sq M)

### Second Floor (580 Sq Ft - 5.88 Sq M)

The property is entered on the first floor via the internal staircase leading to a double bedroom with fitted storage. The next level has a wonderful double aspect reception room with the living space to the front of the building with three large sash windows and kitchen is situated in the rear with another window. The third floor comprises of a lavish good sized master bedroom with plenty of space to add fitted wardrobes The property has exceptionally high standard fixtures and fittings throughout, a must see!