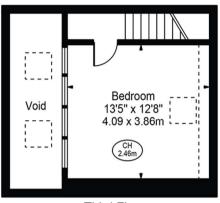

# Hormead Road

Approx. Gross Internal Area 808 Sq Ft - 75.07 Sq M

Third Floor (211 Sq Ft - 19.60 Sq M)

### Second Floor (580 Sq Ft - 5.88 Sq M)

## For Illustration Purposes Only - Not To Scale

This floor plan should be used as a general outline for guidance only and does not constitute in whole or in part an offer or contract.

Any intending purchaser or lessee should satisfy themselves by inspection, searches, enquiries and full survey as to the correctness of each statement Any areas, measurements or distances quoted are approximate and should not be used to value a property or be the basis of any sale or let.