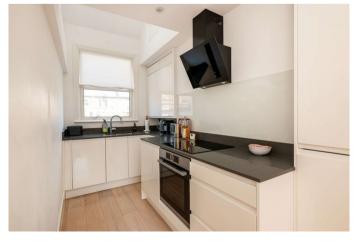

The property is entered on the first floor via the internal staircase leading to a double bedroom with fitted storage. The next level has a wonderful double aspect reception room with the living space to the front of the building with three large sash windows and kitchen is situated in the rear with another window. The third floor comprises of a lavish good sized master bedroom with plenty of space to add fitted wardrobes The property has exceptionally high standard fixtures and fittings throughout, a must see!