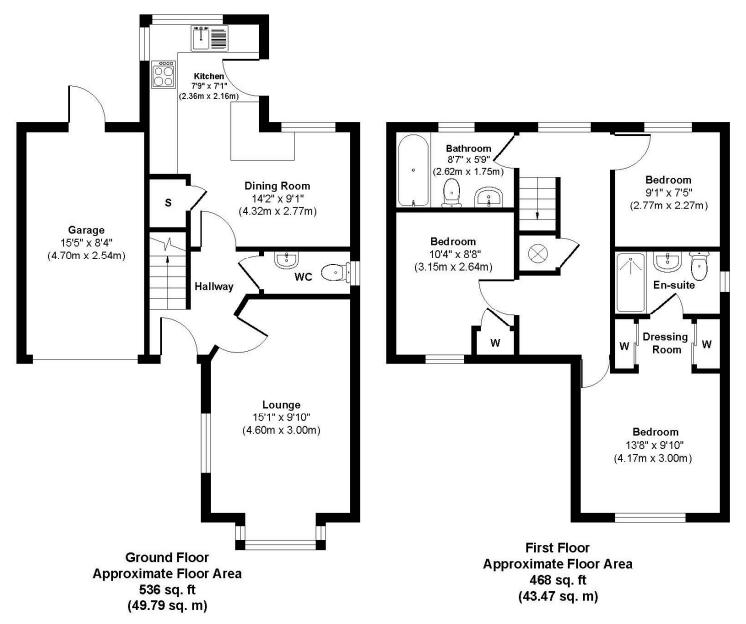

ed house has been totally refurbished to an exceptional standard throughout.

No expense has been spared creating a modern and spacious home, which is positioned on the ever popular Camelias development and further benefits from an integral garage and large garden.

The property is located close to
Woodland with direct access to a
number of walks that are accessible from
the development, which make it perfect
for a young family or those downsizing
who enjoy the outdoors!

Three Bedrooms
Detached House
Sought After Development
Driveway & Integral Garage
Guest Cloakroom
Totally Refurbished Throughout
Dual Aspect Reception Room
Large Garden
Master En-suite
Direct Access To Woodland Walks

EPC D I Council Tax Band E

01202 434365 ferndown@winkworth.co.uk













## **Casterbridge Road**



Approx Internal Floor Area 1003 sq. ft / 93.18 sq. m



## LOCATION

The ever popular Camellias development is a short distance from Ferndown town centre which has a range of shops, cafes and amenities including an M&S Foodhall. Within easy reach of a range of good schools and close to bus routes which give you access to Bournemouth, Wimborne and Poole, all of which have an excellent range of shops, bars, restaurants and leisure facilities. Award winning sandy beaches are just twenty minutes away and the nearby A31 provides quick access to the New Forest, Southampton and London. Dudsbury Golf Course and Ferndown Golf Course are just minutes away and for those who enjoy the outdoors, the nearby Holmwood nature reserve is on your doorstep and perfect for dog walks!

## Winkworth Ferndown