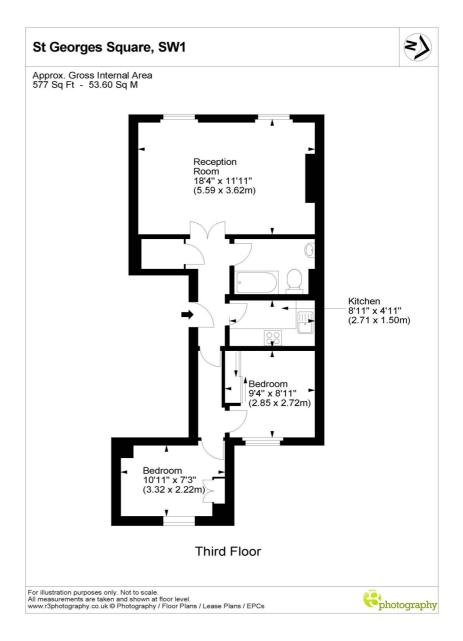

### AT A GLANCE

- Two Double Bedrooms
- Large Reception
- Separate Kitchen
- Family Bathroom
- Great Views
- Council Tax Band: F

Accommodation is arranged over the top floor and comprises a spacious reception with plenty of room to dine and entertain, modern fitted kitchen, two double bedrooms with storage and a family bathroom.