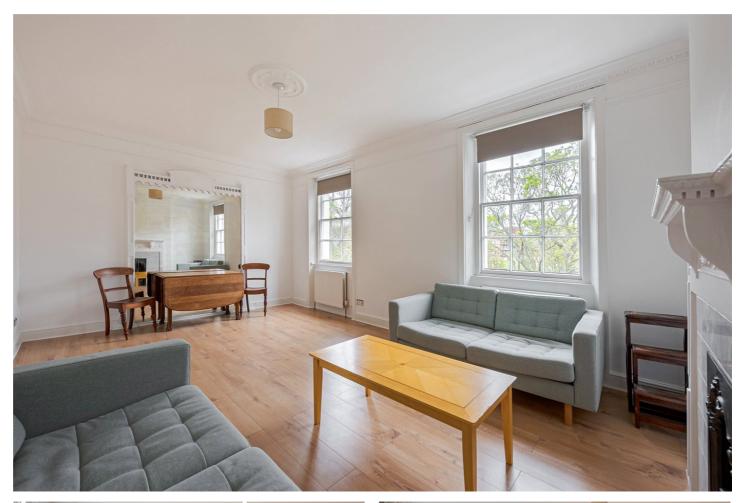

#### ST. GEORGES SQUARE, UK, SW1V £2,816.67 PER MONTH FURNISHED

A well presented, two double bedroom apartment forming part of a handsome stucco fronted building overlooking the desirable St George's Square.

Accommodation is arranged over the top floor and comprises a spacious reception with plenty of room to dine and entertain, modern fitted kitchen, two double bedrooms with storage and a family bathroom.