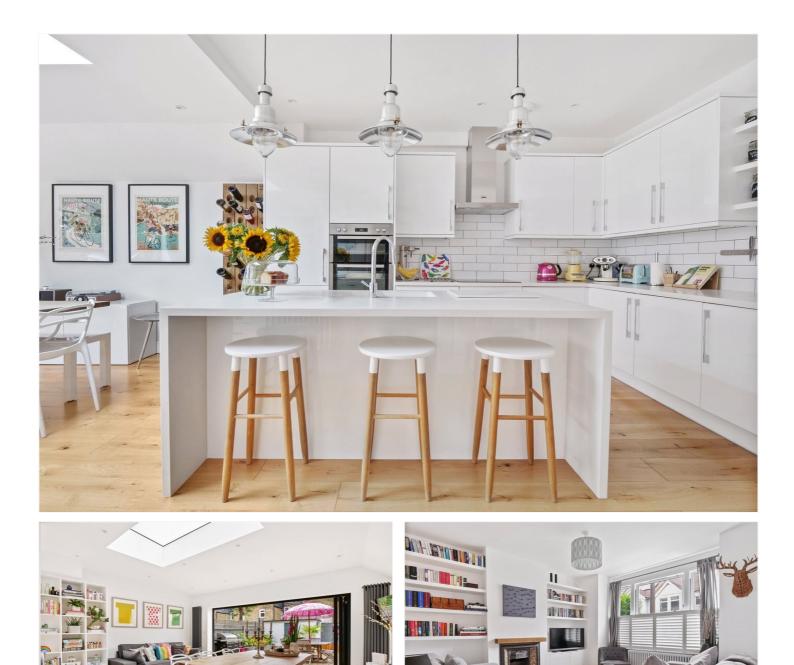

#### DESCRIPTION

A charming extended family house situated on a sought after residential road. The current owners have sympathetically renovated this beautiful period house to a high standard whilst retaining many original features. The property consists of a wide entrance hall which leads into the sitting room at the front of the house with a feature cast iron fireplace. The rear of the house has been extended to create a wonderful open plan kitchen/dining room at the rear with full width bi-folding doors and the bespoke kitchen at the focal point of the house boasting plentiful storage and integral appliances. There is a separate utility room off the kitchen along with a downstairs WC off the hallway. The first floor offers a beautiful family bathroom, a gorgeous large double bedroom at the front, a further double to the rear (both boasting built in wardrobes) and a single bedroom currently used as a home office. The loft has been fully extended and offers a generous double bedroom with built in wardrobes, an ensuite shower room and access to ample storage in the remainder of the eaves. Externally, the rear south facing garden has been decked to create a stylish yet welcoming space to entertain and enjoy. A large shed has been added to the back of the garden this has power and light.