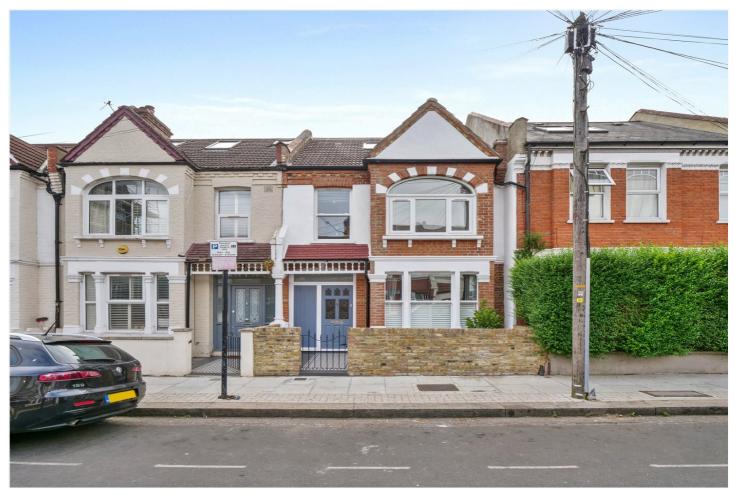

#### DESCRIPTION

A charming extended family house situated on a sought after residential road. The current owners have sympathetically renovated this beautiful period house to a high standard whilst retaining many original features. The property consists of a wide entrance hall which leads into the sitting room at the front of the house with a feature cast iron fireplace. The rear of the house has been extended to create a wonderful open plan kitchen/dining room at the rear with full width bi-folding doors and the bespoke kitchen at the focal point of the house boasting plentiful storage and integral appliances. There is a separate utility room off the kitchen along with a downstairs WC off the hallway. The first floor offers a beautiful family bathroom, a gorgeous large double bedroom at the front, a further double to the rear (both boasting built in wardrobes) and a single bedroom currently used as a home office. The loft has been fully extended and offers a generous double bedroom with built in wardrobes, an ensuite shower room and access to ample storage in the remainder of the eaves. Externally, the rear south facing garden has been decked to create a stylish yet welcoming space to entertain and enjoy. A large shed has been added to the back of the garden this has power and light.