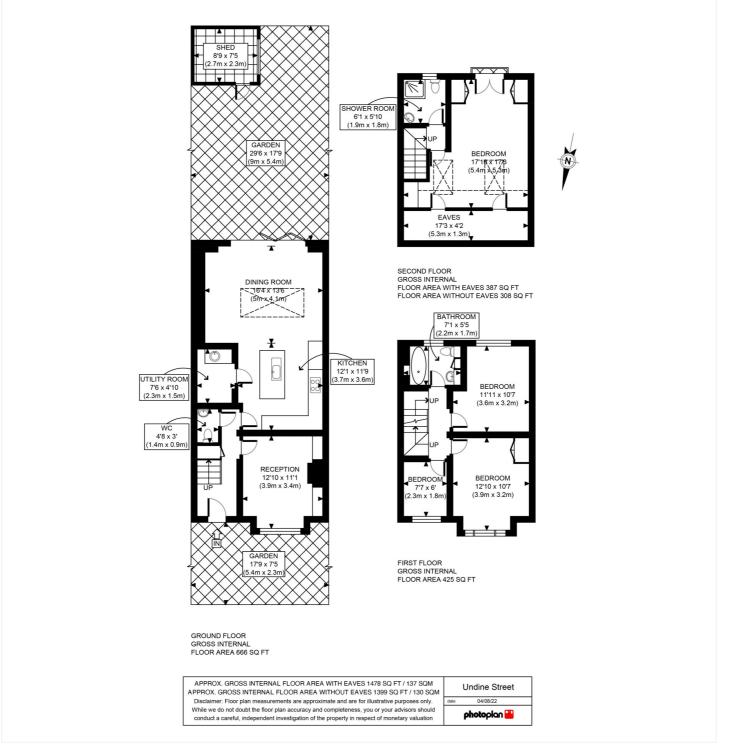

> Tenure: Freehold Council tax: Wandsworth band D

This floorplan is for illustration purposes only and is not to scale. The position and size of doors, windows, appliances and other features are approximate.