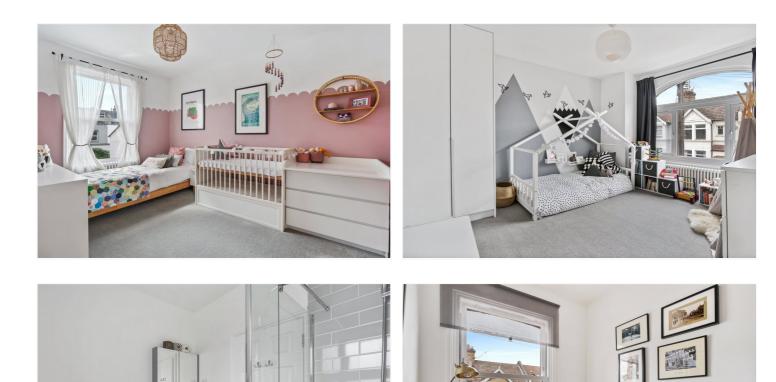

#### DESCRIPTION

A charming extended family house situated on a sought after residential road. The current owners have sympathetically renovated this beautiful period house to a high standard whilst retaining many original features. The property consists of a wide entrance hall which leads into the sitting room at the front of the house with a feature cast iron fireplace. The rear of the house has been extended to create a wonderful open plan kitchen/dining room at the rear with full width bi-folding doors and the bespoke kitchen at the focal point of the house boasting plentiful storage and integral appliances. There is a separate utility room off the kitchen along with a downstairs WC off the hallway. The first floor offers a beautiful family bathroom, a gorgeous large double bedroom at the front, a further double to the rear (both boasting built in wardrobes) and a single bedroom currently used as a home office. The loft has been fully extended and offers a generous double bedroom with built in wardrobes, an ensuite shower room and access to ample storage in the remainder of the eaves. Externally, the rear south facing garden has been decked to create a stylish yet welcoming space to entertain and enjoy. A large shed has been added to the back of the garden this has power and light.