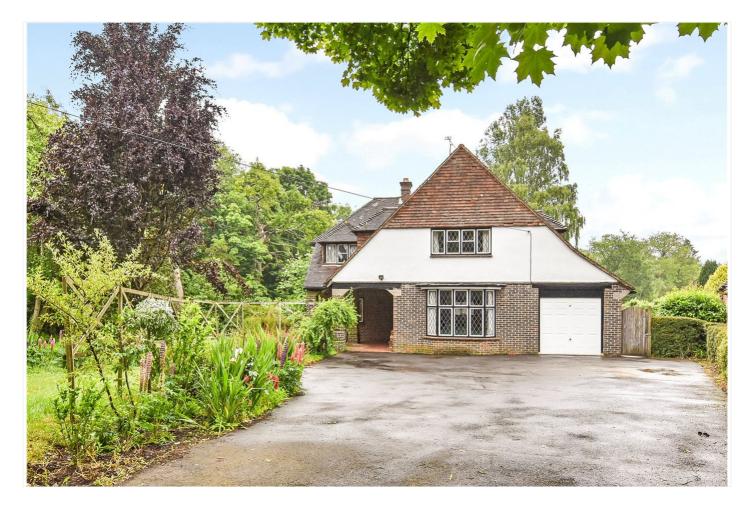

### DESCRIPTION

A detached family house with brick, painted rendered elevations under a tiled roof and with accommodation over two floors. Believed to date from 1928, the owner has lived in the house since the late 1970's and you can see why he's been settled for so long. The layout can be seen in the floorplan which is well proportioned throughout and there are many character features which include wooden floors and an authentic fireplace in the dining room and picture rails and crittall windows in most rooms. Outside, the house is approached by a tarmac drive with ample parking leading to an integral single garage. The gardens are essentially on all sides and are predominantly laid to lawn with a variety of mature hedging and trees. An internal viewing is strongly recommended to fully appreciate what the house has to offer. In all, the property lies in a plot of approximately 0.45 acre.