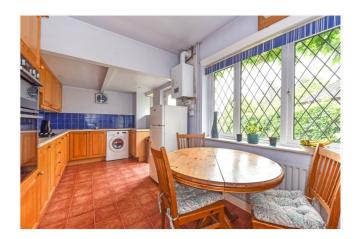

### DESCRIPTION

A detached family house with brick, painted rendered elevations under a tiled roof and with accommodation over two floors. Believed to date from 1928, the owner has lived in the house since the late 1970's and you can see why he's been settled for so long. The layout can be seen in the floorplan which is well proportioned throughout and there are many character features which include wooden floors and an authentic fireplace in the dining room and picture rails and crittall windows in most rooms. Outside, the house is approached by a tarmac drive with ample parking leading to an integral single garage. The gardens are essentially on all sides and are predominantly laid to lawn with a variety of mature hedging and trees. An internal viewing is strongly recommended to fully appreciate what the house has to offer. In all, the property lies in a plot of approximately 0.45 acre.