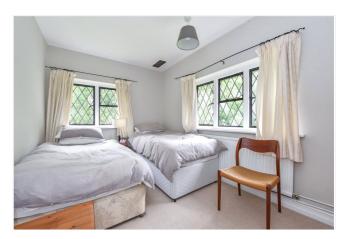

### DESCRIPTION

A detached family house with brick, painted rendered elevations under a tiled roof and with accommodation over two floors. Believed to date from 1928, the owner has lived in the house since the late 1970's and you can see why he's been settled for so long. The layout can be seen in the floorplan which is well proportioned throughout and there are many character features which include wooden floors and an authentic fireplace in the dining room and picture rails and crittall windows in most rooms. Outside, the house is approached by a tarmac drive with ample parking leading to an integral single garage. The gardens are essentially on all sides and are predominantly laid to lawn with a variety of mature hedging and trees. An internal viewing is strongly recommended to fully appreciate what the house has to offer. In all, the property lies in a plot of approximately 0.45 acre.