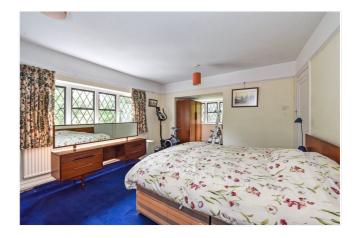

### DESCRIPTION

A detached family house with brick, painted rendered elevations under a tiled roof and with accommodation over two floors. Believed to date from 1928, the owner has lived in the house since the late 1970's and you can see why he's been settled for so long. The layout can be seen in the floorplan which is well proportioned throughout and there are many character features which include wooden floors and an authentic fireplace in the dining room and picture rails and crittall windows in most rooms. Outside, the house is approached by a tarmac drive with ample parking leading to an integral single garage. The gardens are essentially on all sides and are predominantly laid to lawn with a variety of mature hedging and trees. An internal viewing is strongly recommended to fully appreciate what the house has to offer. In all, the property lies in a plot of approximately 0.45 acre.