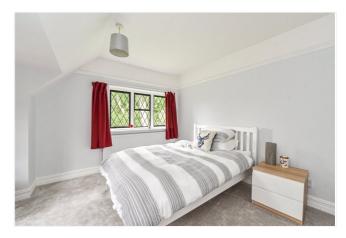

### DESCRIPTION

A detached family house with brick, painted rendered elevations under a tiled roof and with accommodation over two floors. Believed to date from 1928, the owner has lived in the house since the late 1970's and you can see why he's been settled for so long. The layout can be seen in the floorplan which is well proportioned throughout and there are many character features which include wooden floors and an authentic fireplace in the dining room and picture rails and crittall windows in most rooms. Outside, the house is approached by a tarmac drive with ample parking leading to an integral single garage. The gardens are essentially on all sides and are predominantly laid to lawn with a variety of mature hedging and trees. An internal viewing is strongly recommended to fully appreciate what the house has to offer. In all, the property lies in a plot of approximately 0.45 acre.