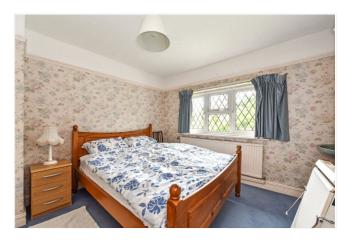

### DESCRIPTION

A detached family house with brick, painted rendered elevations under a tiled roof and with accommodation over two floors. Believed to date from 1928, the owner has lived in the house since the late 1970's and you can see why he's been settled for so long. The layout can be seen in the floorplan which is well proportioned throughout and there are many character features which include wooden floors and an authentic fireplace in the dining room and picture rails and crittall windows in most rooms. Outside, the house is approached by a tarmac drive with ample parking leading to an integral single garage. The gardens are essentially on all sides and are predominantly laid to lawn with a variety of mature hedging and trees. An internal viewing is strongly recommended to fully appreciate what the house has to offer. In all, the property lies in a plot of approximately 0.45 acre.