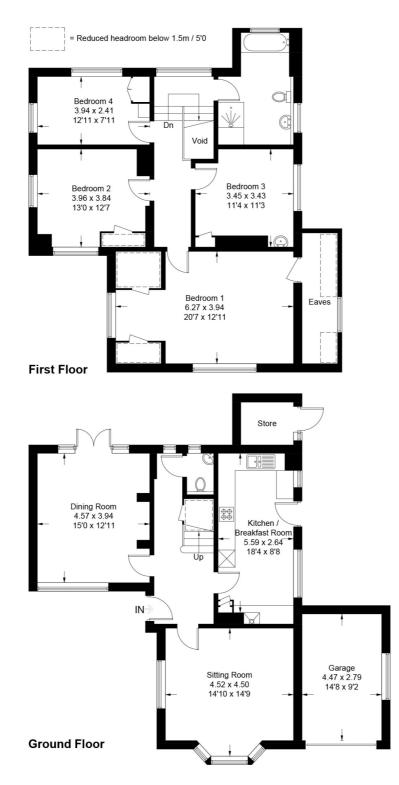

Bell Hill, GU32 Approximate Gross Internal Area = 161.0 sq m / 1733 sq ft Garage = 12.5 sq m / 134 sq ft Total = 173.5 sq m / 1867 sq ft

PRODUCED FOR WINKWORTH ESTATE AGENTS.

Whilst every attempt has been made to ensure the accuracy of the floorplan, measurements of doors, windows and rooms are approximate. These plans are for representation purposes only as defined by RICS Code of Measuring Practice and used as such by any prospective purchaser. Created by Emzo Marketing 2022.