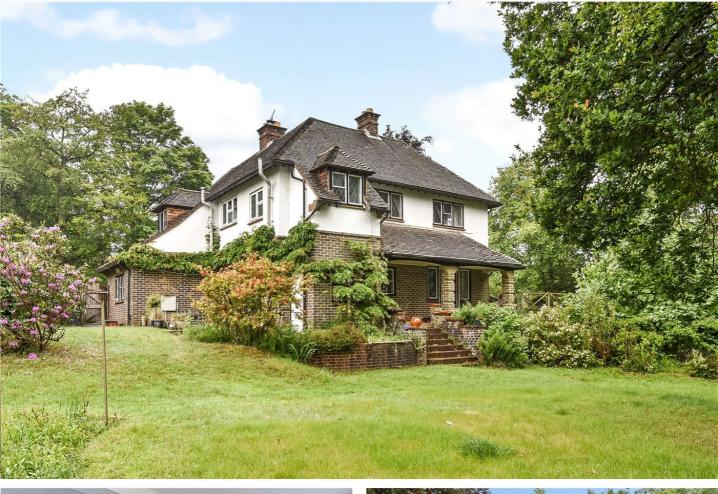

### DESCRIPTION

A detached family house with brick, painted rendered elevations under a tiled roof and with accommodation over two floors. Believed to date from 1928, the owner has lived in the house since the late 1970's and you can see why he's been settled for so long. The layout can be seen in the floorplan which is well proportioned throughout and there are many character features which include wooden floors and an authentic fireplace in the dining room and picture rails and crittall windows in most rooms. Outside, the house is approached by a tarmac drive with ample parking leading to an integral single garage. The gardens are essentially on all sides and are predominantly laid to lawn with a variety of mature hedging and trees. An internal viewing is strongly recommended to fully appreciate what the house has to offer. In all, the property lies in a plot of approximately 0.45 acre.