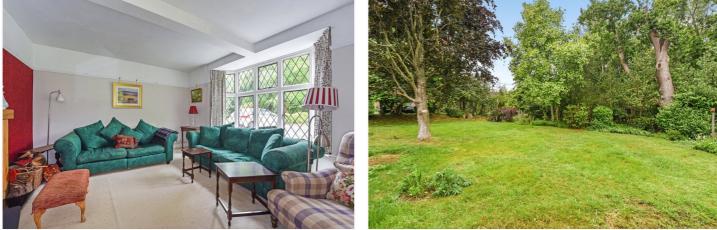

### DESCRIPTION

A detached family house with brick, painted rendered elevations under a tiled roof and with accommodation over two floors. Believed to date from 1928, the owner has lived in the house since the late 1970's and you can see why he's been settled for so long. The layout can be seen in the floorplan which is well proportioned throughout and there are many character features which include wooden floors and an authentic fireplace in the dining room and picture rails and crittall windows in most rooms. Outside, the house is approached by a tarmac drive with ample parking leading to an integral single garage. The gardens are essentially on all sides and are predominantly laid to lawn with a variety of mature hedging and trees. An internal viewing is strongly recommended to fully appreciate what the house has to offer. In all, the property lies in a plot of approximately 0.45 acre.