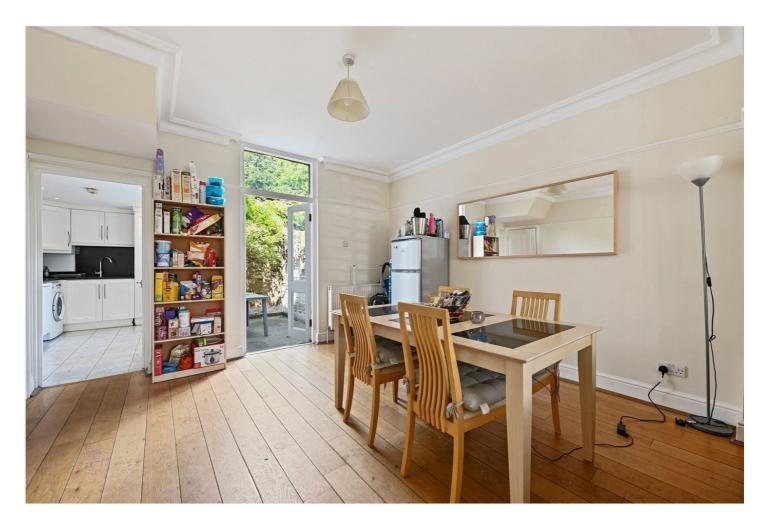

## **DESCRIPTION:**

This property provides a spacious double reception room leading through to a stylish kitchen with integrated appliances. The first floor provides three double bedrooms and a contemporary bathroom. The loft bedroom provides a spacious double bedroom and en-suite bathroom. Ideally positioned minutes from Westfield shopping centre and Shepherds Bush underground stations.