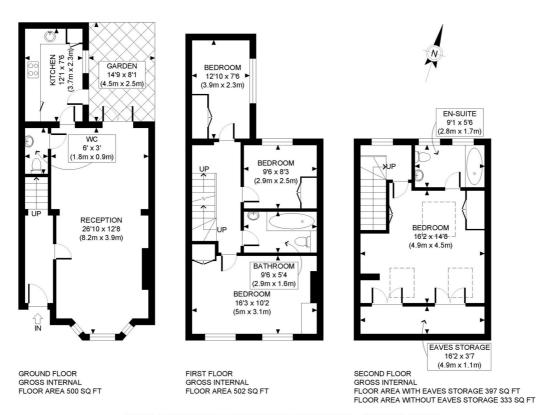

## **DESCRIPTION:**

This property provides a spacious double reception room leading through to a stylish kitchen with integrated appliances. The first floor provides three double bedrooms and a contemporary bathroom. The loft bedroom provides a spacious double bedroom and en-suite bathroom. Ideally positioned minutes from Westfield shopping centre and Shepherds Bush underground stations.

Also, just a short walk from the open spaces of Shepherds Bush Green and Holland Park.

APPROX. GROSS INTERNAL FLOOR AREA WITH EAVES STORAGE: 1399 SQ FT/ 130 SQM APPROX. GROSS INTERNAL FLOOR AREA WITHOUT EAVES STORAGE: 1335 SQ FT/ 124 SQM

## PROPERTY PHOTO PLANS.co.uk

Whilst every attempt has been made to ensure the accuracy of the floor plan contained here, measurements of the doors, windows, rooms and any other items are approximate and no responsibility is taken for any errors, omissions, or miss-statement. This plan is for illustrative purposes only and should be used as such by any prospective client. The services, systems and appliances shown have not been tested and no guarantee as to the operability or efficiency can be given.