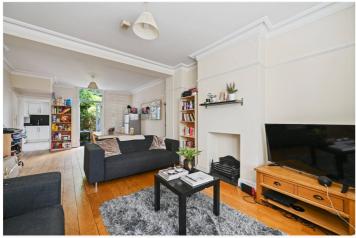

## **DESCRIPTION:**

This property provides a spacious double reception room leading through to a stylish kitchen with integrated appliances. The first floor provides three double bedrooms and a contemporary bathroom. The loft bedroom provides a spacious double bedroom and en-suite bathroom. Ideally positioned minutes from Westfield shopping centre and Shepherds Bush underground stations.