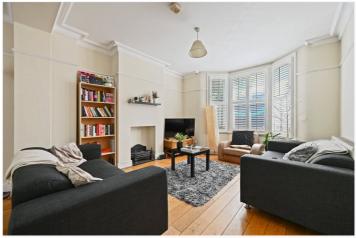

## **DESCRIPTION:**

This property provides a spacious double reception room leading through to a stylish kitchen with integrated appliances. The first floor provides three double bedrooms and a contemporary bathroom. The loft bedroom provides a spacious double bedroom and en-suite bathroom. Ideally positioned minutes from Westfield shopping centre and Shepherds Bush underground stations.