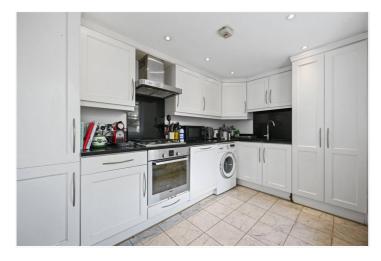

## **DESCRIPTION:**

This property provides a spacious double reception room leading through to a stylish kitchen with integrated appliances. The first floor provides three double bedrooms and a contemporary bathroom. The loft bedroom provides a spacious double bedroom and en-suite bathroom. Ideally positioned minutes from Westfield shopping centre and Shepherds Bush underground stations.