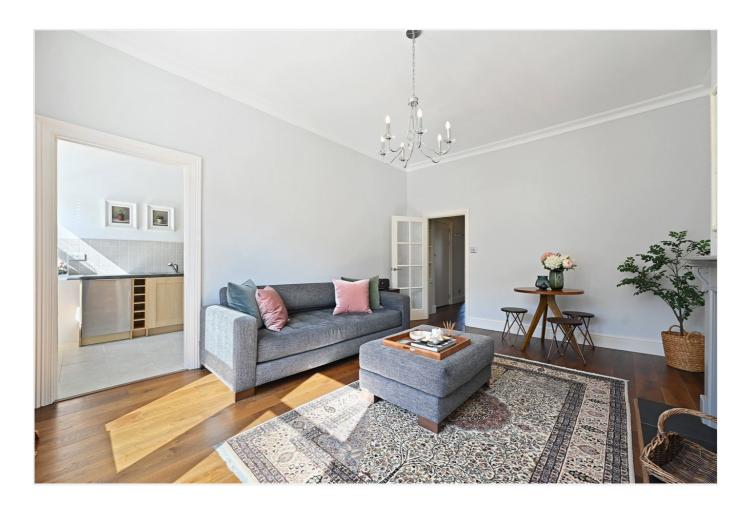

## **DESCRIPTION**

Extremely well presented throughout, the property offers accommodation comprising entrance hall, reception room with ceiling cornicing and fireplace, kitchen, two double bedrooms and bathroom. The flat offers excellent natural light throughout, as well as good ceiling height, double glazed sash windows and a good range of in built storage.