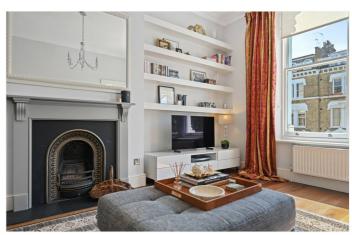

## **DESCRIPTION**

Extremely well presented throughout, the property offers accommodation comprising entrance hall, reception room with ceiling cornicing and fireplace, kitchen, two double bedrooms and bathroom. The flat offers excellent natural light throughout, as well as good ceiling height, double glazed sash windows and a good range of in built storage.