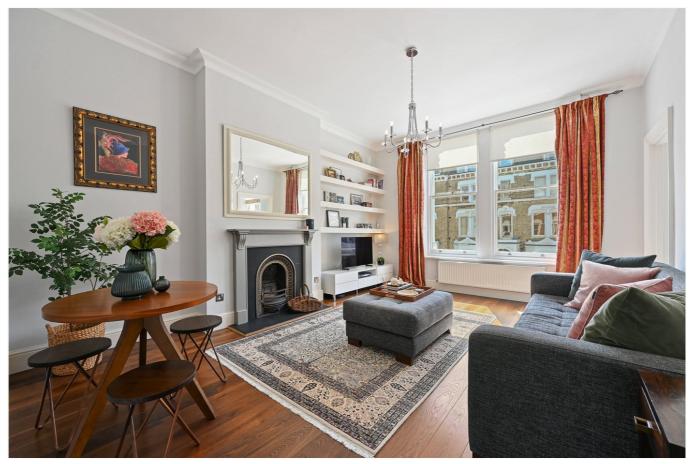

## **DESCRIPTION**

Extremely well presented throughout, the property offers accommodation comprising entrance hall, reception room with ceiling cornicing and fireplace, kitchen, two double bedrooms and bathroom. The flat offers excellent natural light throughout, as well as good ceiling height, double glazed sash windows and a good range of in built storage.