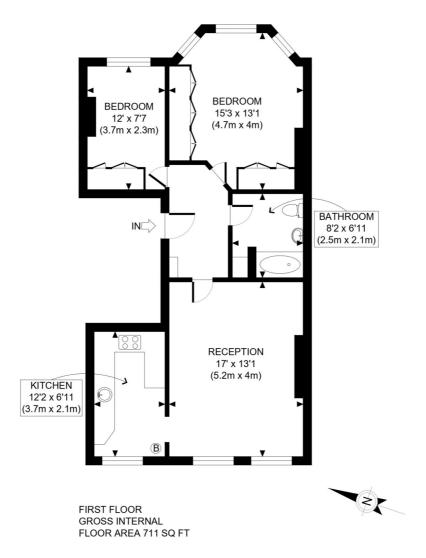

Sinclair Road, W14 £680,000 Share of Freehold

A fabulous two bedroom flat on the first floor of an imposing Victorian townhouse.

Reception Room | Kitchen | Two Bedrooms | Bathroom | 711 Sq Ft / 66 Sq M | Council Tax Band E | EPC Rating Band C

## LOCAL AUTHORITY Hammersmith & Fulham

**TENURE** 

Share of Freehold.

PRICE: £680,000 Share of Freehold

APPROX. GROSS INTERNAL FLOOR AREA: 711 SQ FT/ 66 SQM

This plan is for illustrative purposes only and should be used as such by any prospective client.

Whilst every attempt has been made to ensure the accuracy of the Floor Plan contained here, measurements of the doors, windows, rooms and any other items are approximate and no responsibility is taken for any errors, omissions, or misstatement.

The services, systems and appliances shown have not been tested and no guarantee as to the operability or efficiency can be given.

The displayed square footage is taken from the floor plans with measurements created using the Royal Institute of Chartered Surveyors' Code of Practice for Measuring. These measurements are approximate and included for illustrative purposes only. Winkworth does not make any representation as to the accuracy of these measurements and you should seek to verify them for yourself. Winkworth accept no liability for any loss you may suffer if you rely on these measurements.