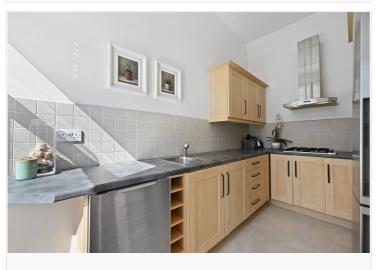

## **DESCRIPTION**

Extremely well presented throughout, the property offers accommodation comprising entrance hall, reception room with ceiling cornicing and fireplace, kitchen, two double bedrooms and bathroom. The flat offers excellent natural light throughout, as well as good ceiling height, double glazed sash windows and a good range of in built storage.