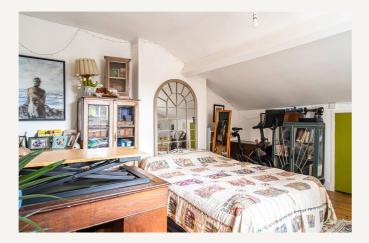

Herne Hill 0207 501 8950 | hernehill@winkworth.co.uk

for every step...

Also at the front sits a beautiful reception room, rich in character with natural hardwood floors, a second bay window, and bespoke recessed shelving. Upstairs, you'll find two exceptionally large bedrooms—both light-filled and full of charm—alongside a third room, ideal as a guest bedroom or potential study. The principal bedroom offers flexibility as a home office or nursery. A neatly presented bathroom and a separate WC complete the accommodation. Throughout the home, period details have been retained, adding warmth and texture, while modern updates have been introduced with care and respect for the building's heritage. Clever storage solutions are integrated throughout, making the most of every inch of space.