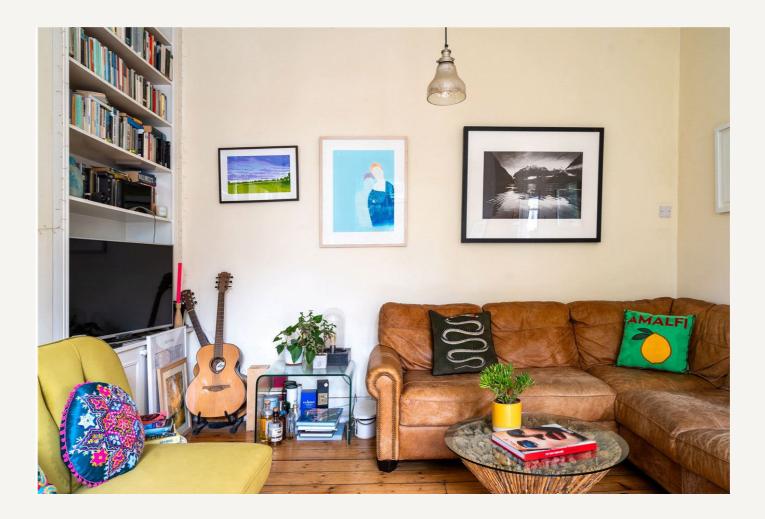

Herne Hill 0207 501 8950 | hernehill@winkworth.co.uk

for every step...

Also at the front sits a beautiful reception room, rich in character with natural hardwood floors, a second bay window, and bespoke recessed shelving. Upstairs, you'll find two exceptionally large bedrooms—both light-filled and full of charm—alongside a third room, ideal as a guest bedroom or potential study. The principal bedroom offers flexibility as a home office or nursery. A neatly presented bathroom and a separate WC complete the accommodation. Throughout the home, period details have been retained, adding warmth and texture, while modern updates have been introduced with care and respect for the building's heritage. Clever storage solutions are integrated throughout, making the most of every inch of space.