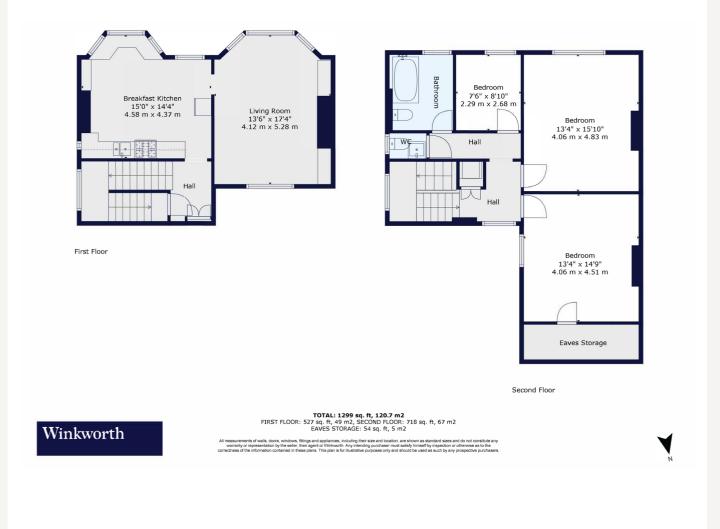

## Lambert Road, SW2 OFFERS IN EXCESS OF £675,000 Share of Freehold

The home is thoughtfully laid out over two levels, creating a clear distinction between the generous living spaces and the private bedrooms above. Upon entry, a wide hallway provides a practical welcome before leading into a bright and inviting kitchen at the front. Framed by a striking bay window with a built-in bench seat, this charming space blends practicality and personality—perfect for morning coffee or casual dining.

Herne Hill 0207 501 8950 | hernehill@winkworth.co.uk

for every step...

Also at the front sits a beautiful reception room, rich in character with natural hardwood floors, a second bay window, and bespoke recessed shelving. Upstairs, you'll find two exceptionally large bedrooms—both light-filled and full of charm—alongside a third room, ideal as a guest bedroom or potential study. The principal bedroom offers flexibility as a home office or nursery. A neatly presented bathroom and a separate WC complete the accommodation. Throughout the home, period details have been retained, adding warmth and texture, while modern updates have been introduced with care and respect for the building's heritage. Clever storage solutions are integrated throughout, making the most of every inch of space.