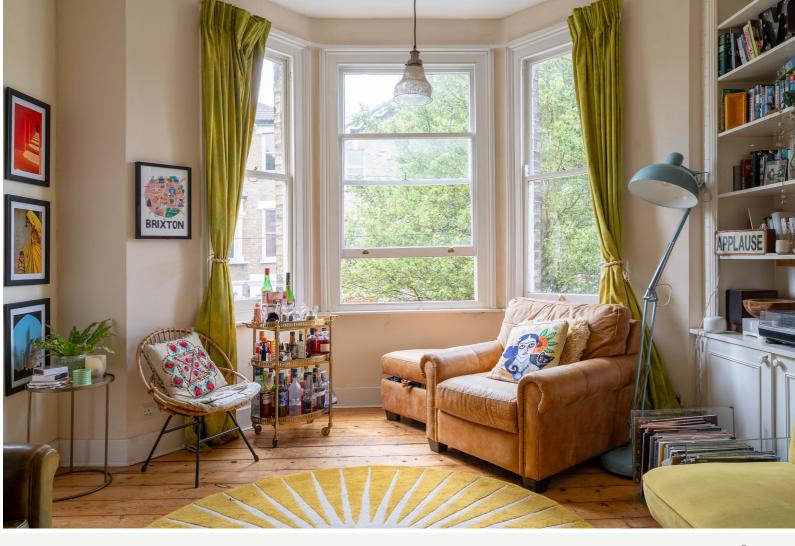

Herne Hill 0207 501 8950 | hernehill@winkworth.co.uk

for every step...

Also at the front sits a beautiful reception room, rich in character with natural hardwood floors, a second bay window, and bespoke recessed shelving. Upstairs, you'll find two exceptionally large bedrooms—both light-filled and full of charm—alongside a third room, ideal as a guest bedroom or potential study. The principal bedroom offers flexibility as a home office or nursery. A neatly presented bathroom and a separate WC complete the accommodation. Throughout the home, period details have been retained, adding warmth and texture, while modern updates have been introduced with care and respect for the building's heritage. Clever storage solutions are integrated throughout, making the most of every inch of space.