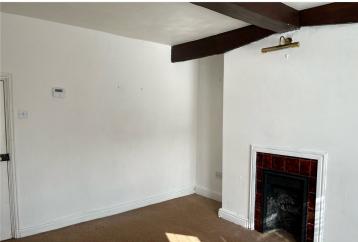

### **ACCOMMODATION**

**Lounge/Diner** - 12' x 11'9" (3.66m x 3.58m)

**Kitchen/Diner** - 11'8" x 10'2" (3.56m x 3.1m)

**Bedroom One** - 12' x 12' (3.66m x 3.66m)

**Bedroom Two** - 10'2" x 8'10" (3.1m x 2.7m)