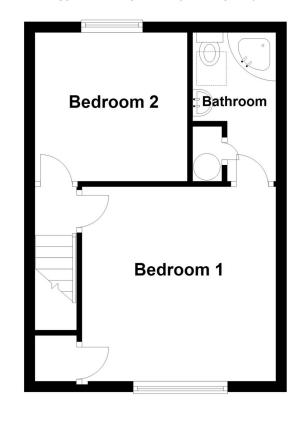

# First Floor

Approx. 29.4 sq. metres (316.5 sq. feet)

Total area: approx. 59.7 sq. metres (643.1 sq. feet)

Winkworth Sleaford | 01529 303377 | sleaford@winkworth.co.uk

### **ACCOMMODATION**

**Lounge/Diner** - 12' x 11'9" (3.66m x 3.58m)

**Kitchen/Diner** - 11'8" x 10'2" (3.56m x 3.1m)

**Bedroom One** - 12' x 12' (3.66m x 3.66m)

**Bedroom Two** - 10'2" x 8'10" (3.1m x 2.7m)

**Bathroom** - 10'2" x 5'9" (3.1m x 1.75m)

**Agents Note** - There is a very small courtyard harding approx 12' x 2' in size. There is also NO PARKING with this property.