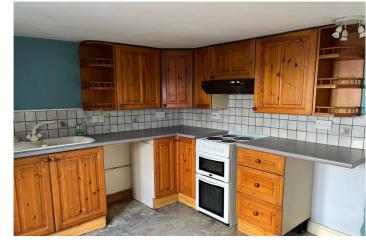

### **ACCOMMODATION**

**Lounge/Diner** - 12' x 11'9" (3.66m x 3.58m)

**Kitchen/Diner** - 11'8" x 10'2" (3.56m x 3.1m)

**Bedroom One** - 12' x 12' (3.66m x 3.66m)

**Bedroom Two** - 10'2" x 8'10" (3.1m x 2.7m)