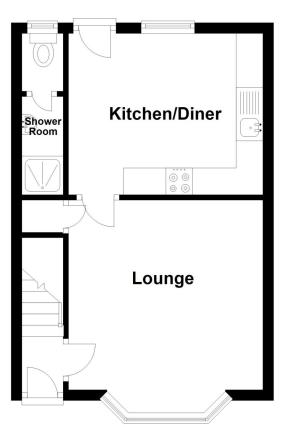

# **Ground Floor**

Approx. 30.3 sq. metres (326.6 sq. feet)

### **ACCOMMODATION**

**Lounge/Diner** - 12' x 11'9" (3.66m x 3.58m)

**Kitchen/Diner** - 11'8" x 10'2" (3.56m x 3.1m)

**Bedroom One** - 12' x 12' (3.66m x 3.66m)

**Bedroom Two** - 10'2" x 8'10" (3.1m x 2.7m)

**Bathroom** - 10'2" x 5'9" (3.1m x 1.75m)

**Agents Note** - There is a very small courtyard harding approx 12' x 2' in size. There is also NO PARKING with this property.