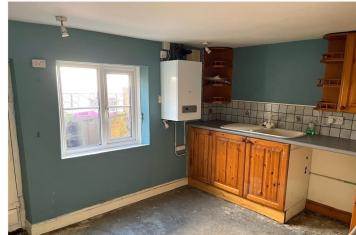

### **ACCOMMODATION**

**Lounge/Diner** - 12' x 11'9" (3.66m x 3.58m)

**Kitchen/Diner** - 11'8" x 10'2" (3.56m x 3.1m)

**Bedroom One** - 12' x 12' (3.66m x 3.66m)

**Bedroom Two** - 10'2" x 8'10" (3.1m x 2.7m)