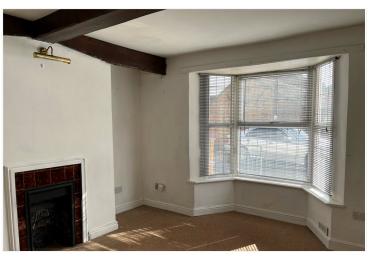

### **ACCOMMODATION**

**Lounge/Diner** - 12' x 11'9" (3.66m x 3.58m)

**Kitchen/Diner** - 11'8" x 10'2" (3.56m x 3.1m)

**Bedroom One** - 12' x 12' (3.66m x 3.66m)

**Bedroom Two** - 10'2" x 8'10" (3.1m x 2.7m)