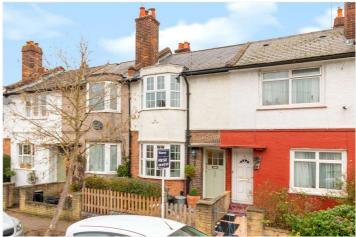

DERINTON ROAD, SW17 £580,000 FREEHOLD

Derinton Road is a quiet, tree-lined street in Upper Tooting, positioned conveniently for access to Tooting Bec Tube (Northern Line) and Tooting Bec common. Multiple independent and national shops and restaurants can be found in Tooting Broadway, Tooting Broadway market and along Tooting High Street.