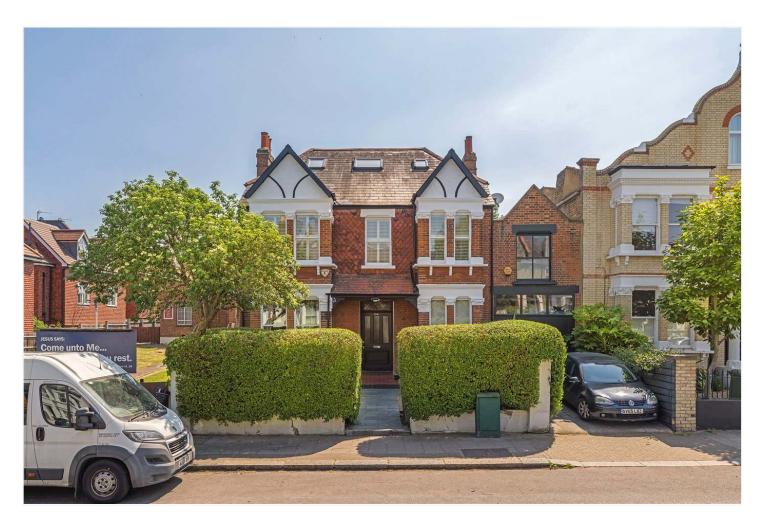

BARRY ROAD, EAST DULWICH, LONDON, SE22 **OIEO £900,000 LEASEHOLD** 

## BRIGHT AND SPACIOUS 4-BEDROOM, 2 BATHROOM HOME WITH LARGE GARDEN ON BARRY ROAD, EAST DULWICH.

Dulwich | 020 8299 2722 | dulwich@winkworth.co.uk

Tenure Leasehold 107yr Lease I Council Tax Band D – London Borough of Southwark I Ground rent is 300/yr until Dec 2032 and 500/yr afterwards I EPC Rating E

## **DESCRIPTION:**

Bright and Spacious 4-Bedroom, 2-Bathroom Home with Large Garden AT A GLANCE on Barry Road, East Dulwich. Set on the ever-popular Barry Road in the heart of East Dulwich, this beautifully presented double fronted fourbedroom, two-bathroom home offers generous living space and a fantastic garden, spread across two well-designed floors. Flooded with natural light throughout, the first floor features two spacious bedrooms, a stylish bathroom, a spacious reception, and a separate modern kitchen with direct access to a large, well-kept garden—perfect for entertaining, gardening, or family relaxation. Upstairs, you'll find two further bright bedrooms, a separate shower room and a storage room. The layout is ideal for families or those needing flexible space for a home office or quest room. Ideally located within walking distance to vibrant Lordship Lane, you'll have easy access to a wide array of independent shops, cafes, restaurants, and excellent local schools. Great transport links provide quick access to Central London, making this the perfect blend of city convenience and suburban comfort. This is a rare opportunity to secure a light-filled, spacious home with private outdoor space in one of East Dulwich's most desirable spots.