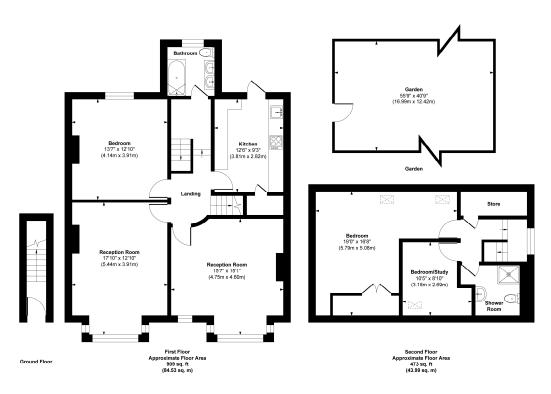

## **Barry Road**

Approx. Gross Internal Floor Area 1382 sq. ft / 128.52 sq. m

Illustration for identification purposes only, measurements are approximate, not to scale.

Produced by Elements Property

This floorplan is for illustration purposes only and is not to scale. The position and size of doors, windows, appliances and other features are approximate.