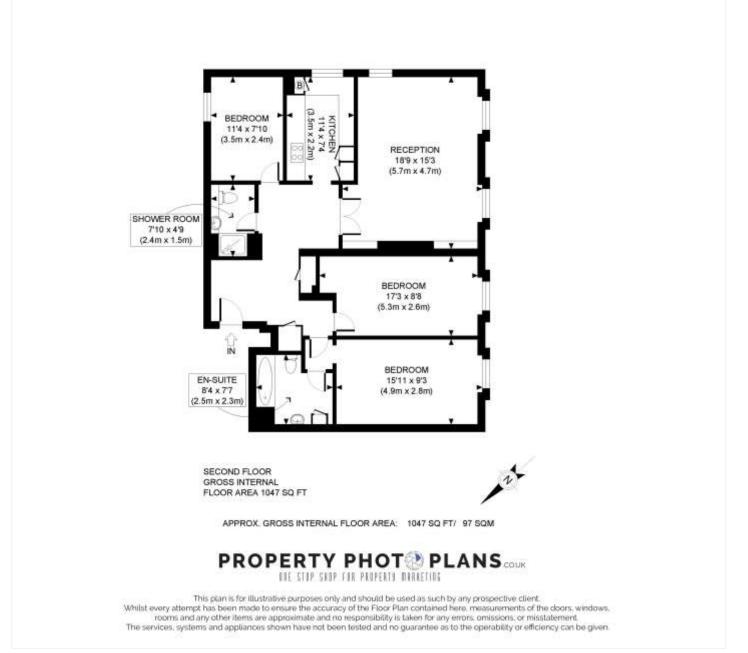

for every step ...

for every step ....

This floorplan is for illustration purposes only and is not to scale. The position and size of doors, windows, appliances and other features are approximate.

| Tenure:                                                                                                                                        | Leasehold                              |
|------------------------------------------------------------------------------------------------------------------------------------------------|----------------------------------------|
| Term:                                                                                                                                          | Expires - 19/01/2111                   |
| Service Charge:                                                                                                                                | approx £5,200 per annum                |
| Ground Rent:                                                                                                                                   | £300 six monthly (subject to increase) |
| Council Tax Band: G                                                                                                                            |                                        |
| Where no figures are shown, we have been unable to ascertain the information. All figures that are shown were correct at the time of printing. |                                        |