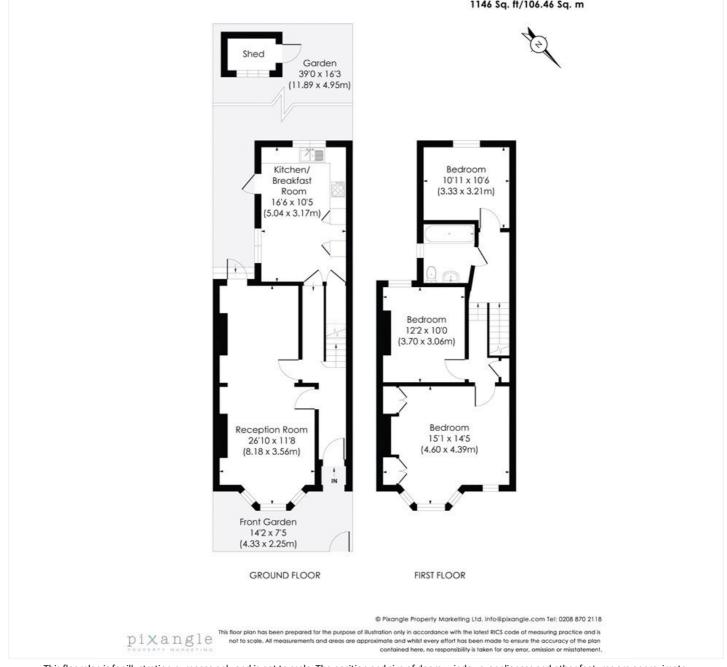

#### DAHOMEY ROAD, SW16

Approx. Gross Internal Floor Area 1146 Sq. ft/106.46 Sq. m

This floorplan is for illustration purposes only and is not to scale. The position and size of doors, windows, appliances and other features are approximate.