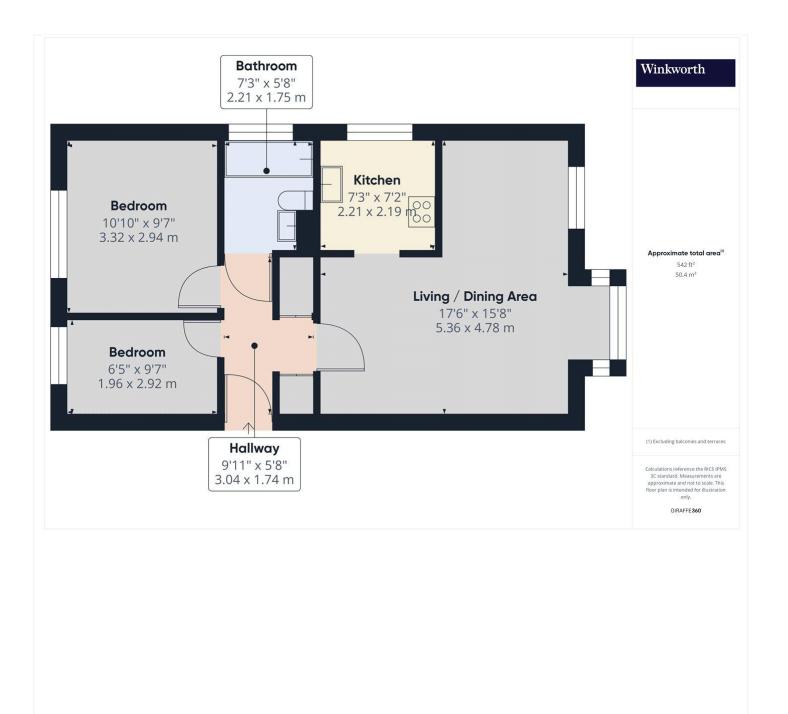

## **DESCRIPTION:**

Presented with no onward chain, this ground floor 2-bedroom apartment is a rare gem offering access to well-kept communal gardens and allocated parking. The spacious living/dining room provides a perfect setting for relaxation, complemented by a modern kitchen and bathroom.

This floorplan is for illustration purposes only and is not to scale. The position and size of doors, windows, appliances and other features are approximate.

Reading | 0118 4022 300 | reading@winkworth.co.uk