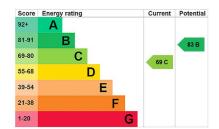

This floorplan is for illustration purposes only and is not to scale. The position and size of doors, windows, appliances and other features are approximate.

Deposit: £5,750 Holding Deposit: £1,150 Council Tax Band: