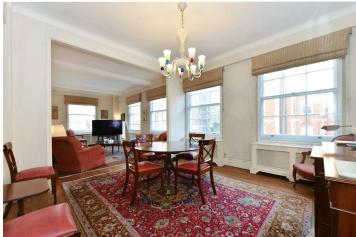

## **DESCRIPTION:**

Two-bedroom, lateral apartment in a classic style, set in this highly sought-after block in the heart of Marylebone. This second floor property (with lift) boasts a modernised kitchen and bathroom was well as wooden flooring in the living room and hallways. Comprising a double living room with ample space for dining area, master bedroom with built-in wardrobes and ensuite, two further bedrooms, separate shower room and guest cloakroom. Marylebone is one of London's most fashionable areas, famous for boutique shops, green spaces and excellent transport links.