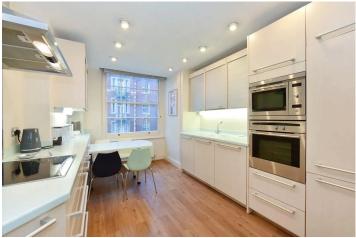

## **DESCRIPTION:**

Two-bedroom, lateral apartment in a classic style, set in this highly sought-after block in the heart of Marylebone. This second floor property (with lift) boasts a modernised kitchen and bathroom was well as wooden flooring in the living room and hallways. Comprising a double living room with ample space for dining area, master bedroom with built-in wardrobes and ensuite, two further bedrooms, separate shower room and guest cloakroom. Marylebone is one of London's most fashionable areas, famous for boutique shops, green spaces and excellent transport links.