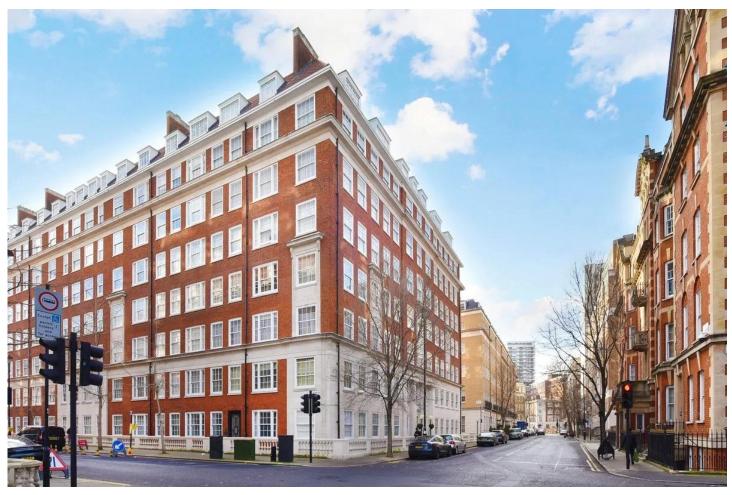

BRYANSTON COURT, GEORGE STREET, W1H **£1,150 PER WEEK FURNISHED** 

## **DESCRIPTION:**

Two-bedroom, lateral apartment in a classic style, set in this highly sought-after block in the heart of Marylebone. This second floor property (with lift) boasts a modernised kitchen and bathroom was well as wooden flooring in the living room and hallways. Comprising a double living room with ample space for dining area, master bedroom with built-in wardrobes and ensuite, two further bedrooms, separate shower room and guest cloakroom. Marylebone is one of London's most fashionable areas, famous for boutique shops, green spaces and excellent transport links.