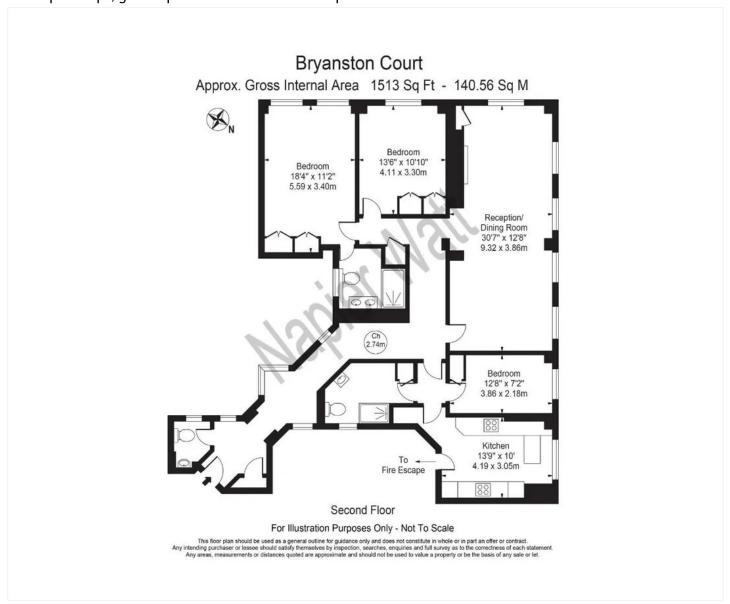

This floorplan is for illustration purposes only and is not to scale. The position and size of doors, windows, appliances and other features are approximate.

Deposit: £5,750 Holding Deposit: £1,150 Council Tax Band: