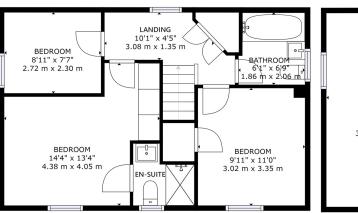

**17 Coppins Close** Ferndown, BH22 8FA **GUIDE PRICE £495,000** 

新たいなった

FLOOR 2

UTI 5'8" GROSS INTERNAL AREA FLOOR 1: 496 sq. ft,46 m2, FLOOR 2: 502 sq. ft,47 m2 TOTAL: 998 sq. ft,93 m2 SIZES AND DIMENSIONS ARE APPROXIMATE, ACTUAL MAY VARY.