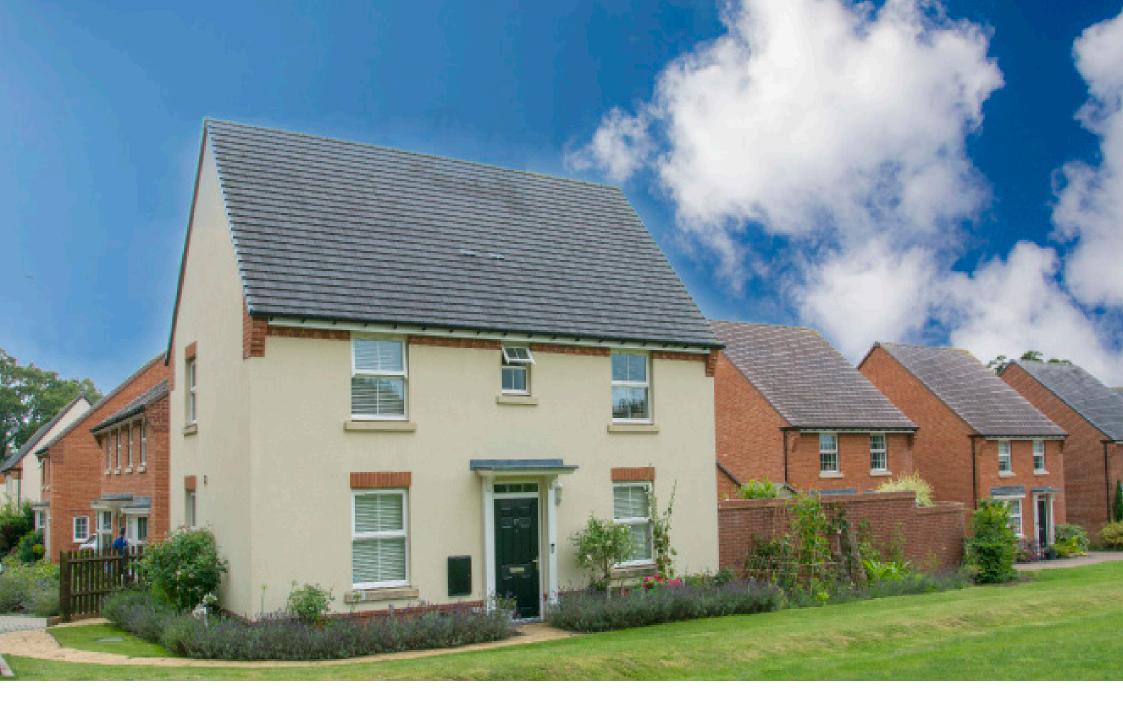

**17 Coppins Close** Ferndown, BH22 8FA **GUIDE PRICE £495,000** 

新たいなった

FLOOR 2

UTI 5'8" GROSS INTERNAL AREA FLOOR 1: 496 sq. ft,46 m2, FLOOR 2: 502 sq. ft,47 m2 TOTAL: 998 sq. ft,93 m2 SIZES AND DIMENSIONS ARE APPROXIMATE, ACTUAL MAY VARY.

LOVELY THREE BEDROOM DETACHED HOME POSITIONED ON THIS EVER POPULAR DEVELOPMENT WITH SPECTACULAR, UNINTERRUPTED VIEWS. LOCATED ON THE BORDERS OF WEST PARLEY AND FERNDOWN THIS PROPERTY HAS TO BE SEEN TO BE TRULY APPRECIATED!

Master En-suite | Uninterrupted Views | Allocated Parking For Two Cars Kitchen/Diner | Utility Room | Downstairs Cloakroom Detached | Sought After Development On Local Bus Routes & Close To Shops | Potential To Extend STPP