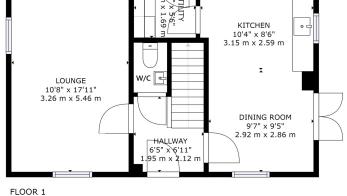

**17 Coppins Close** Ferndown, BH22 8FA **GUIDE PRICE £495,000** 

新たいなった

FLOOR 2

UTI 5'8" GROSS INTERNAL AREA FLOOR 1: 496 sq. ft,46 m2, FLOOR 2: 502 sq. ft,47 m2 TOTAL: 998 sq. ft,93 m2 SIZES AND DIMENSIONS ARE APPROXIMATE, ACTUAL MAY VARY.

Master En-suite | Uninterrupted Views | Allocated Parking For Two Cars Kitchen/Diner | Utility Room | Downstairs Cloakroom Detached | Sought After Development On Local Bus Routes & Close To Shops | Potential To Extend STPP