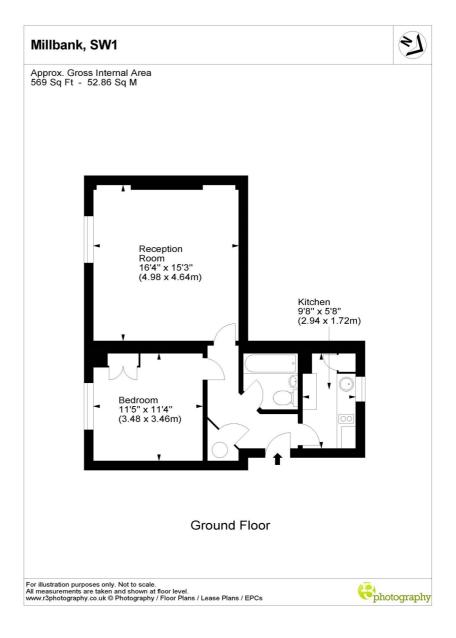

# MILLBANK, UK, SW1P

SHARE OF FREEHOLD

Positioned on the raised ground floor this excellent one bedroom flat is presented in good decorative order throughout. Briefly the accommodation offers a lovely reception room with high ceilings and overlooking the river, a good size bedroom with great storage, smart bathroom and separate modern kitchen.