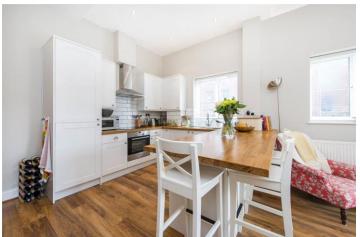

## **DESCRIPTION:**

Offered with a Share of Freehold and comprising of approximately 736 square feet of internal space the flat has two double bedrooms, a spacious and light open plan kitchen / reception that leads on to a private South facing balcony.