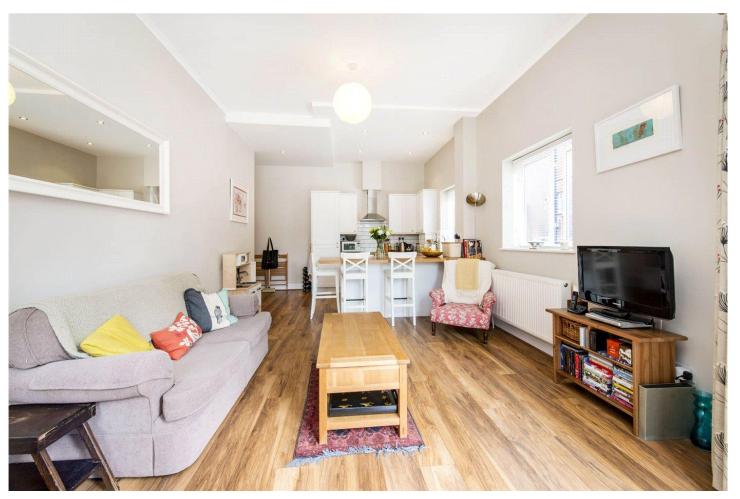

## **DESCRIPTION:**

Offered with a Share of Freehold and comprising of approximately 736 square feet of internal space the flat has two double bedrooms, a spacious and light open plan kitchen / reception that leads on to a private South facing balcony.

It also has access to a large communal roof terrace.

Ideally located for Exmouth Market and Amwell Street, it is also a short walk from Farringdon Station (impending Crossrail).

Winkworth

Winkworth

Ground Floor