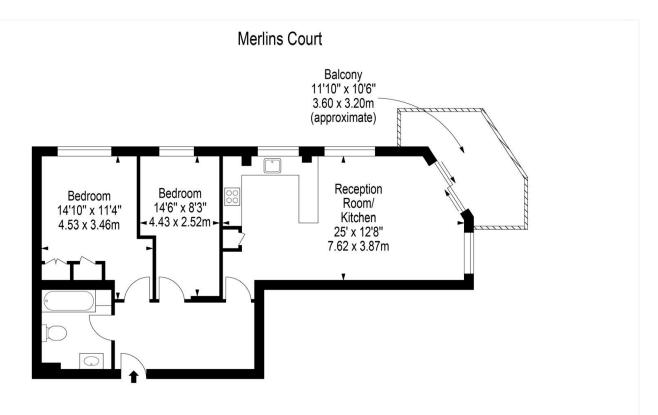

## Approx Gross Internal Area 736 Sq Ft - 68.37 Sq M

Floor Plan Supplied For Identification Purposes Only And May Not Be Accurate Floor Plan by www.elegantmediasolution.com

This floorplan is for illustration purposes only and is not to scale. The position and size of doors, windows, appliances and other features are approximate.