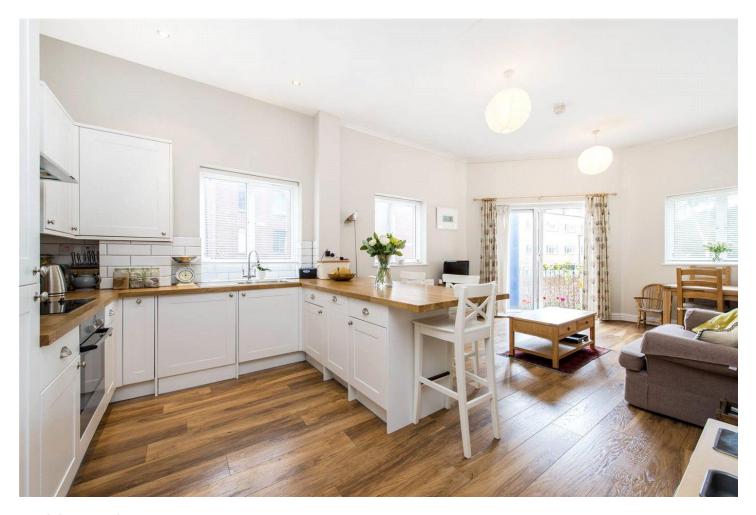

## **DESCRIPTION:**

Offered with a Share of Freehold and comprising of approximately 736 square feet of internal space the flat has two double bedrooms, a spacious and light open plan kitchen / reception that leads on to a private South facing balcony.