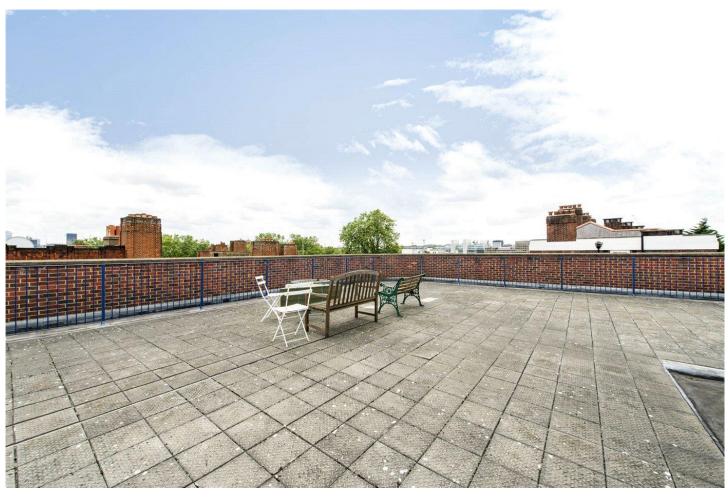

It also has access to a large communal roof terrace.

Ideally located for Exmouth Market and Amwell Street, it is also a short walk from Farringdon Station (impending Crossrail).

Winkworth

Winkworth

Ground Floor