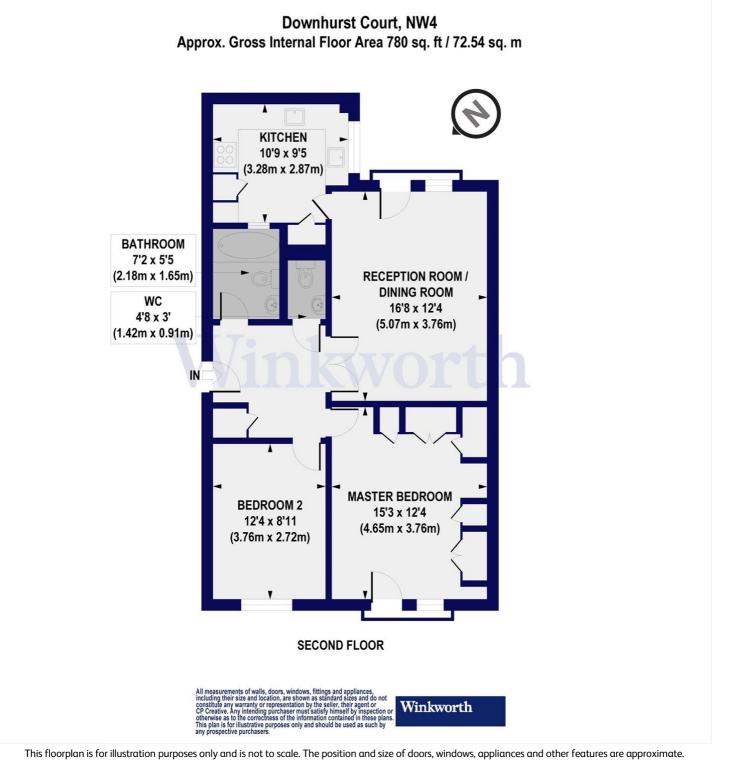

### **DESCRIPTION:**

This is a beautifully presented and spacious two double bedroom apartment situated within a fantastic purpose built block. The apartment comprises two double bedrooms, modern bathroom suite, separate fully fitted eat-in kitchen, large living room and guest W.C.

Further benefits include: entry phone system, long lease, gas central heating, lift, garage and immaculately maintained communal gardens. The property is located close to the many local amenities which Hendon has to offer. Sold chain free