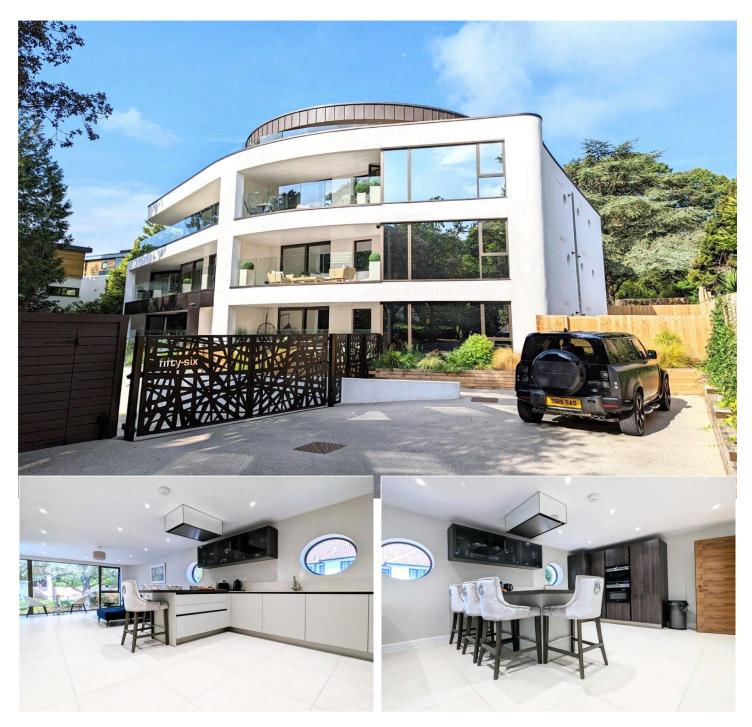

### THE AVENUE, POOLE, BH13

### £699,000 SHARE OF FREEHOLD

Winkworth are delighted to present this luxury two-bedroom apartment located just a stone's throw from Branksome Chine and its golden beaches. Viewing is highly recommended to appreciate the high specification of the block.

Luxury Apartment | High Specification | Modern Fitted Kitchen | Two double Bedrooms | Two contemporary Bathrooms | Balcony | Allocated Underground Parking

Westbourne | 01202 767633 |

#### DESCRIPTION

We are pleased to present this luxurious 2-bedroom apartment, located in a modern building in the sought-after area of Branksome Park. This high specification property boasts a spacious kitchen living area, two bathrooms, and secure underground parking.