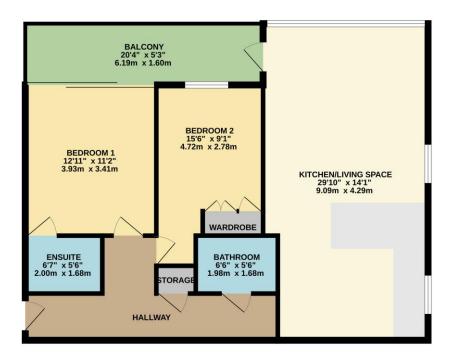

#### FIRST FLOOR 826 sq.ft. (76.7 sq.m.) approx.

TOTAL FLOOR AREA: 926 sg.ft. (76.7 sg.m.) approx. White every interrupt has been nave be encourse the accuracy of the foografic contained is same the area were observed and the second second