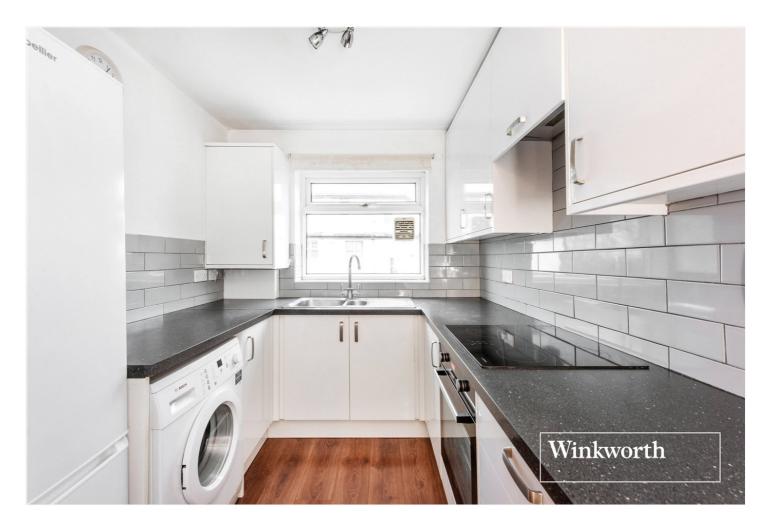

#### STAMP DUTY FREE TO FIRST TIME BUYERS.

A bright and spacious two bedroom first floor purpose built flat, situated within ten minutes walking distance to Totteridge & Whetstone underground station and a stone's throw away from Whetstone High Road amenities. The property comprises of two bedrooms, spacious reception room, kitchen and bathroom. Further benefits include wonderful park views, residents' parking, garage and a long lease. Offered on a chain free basis.

## AT A GLANCE

- PURPOSE BUILT BLOCK
- FIRST FLOOR
- IDEAL LOCATION
- TWO BEDROOMS
- SPACIOUS RECEPTION ROOM
- KITCHEN & BATHROOM
- PARKING & GARAGE
- LONG LEASE
- CHAIN FREE