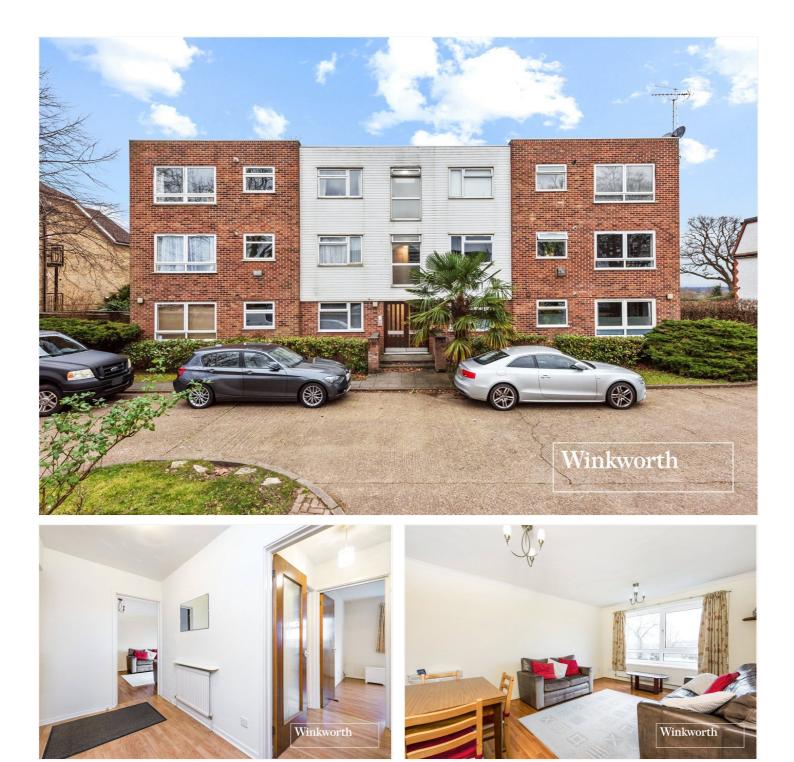

#### STAMP DUTY FREE TO FIRST TIME BUYERS.

A bright and spacious two bedroom first floor purpose built flat, situated within ten minutes walking distance to Totteridge & Whetstone underground station and a stone's throw away from Whetstone High Road amenities. The property comprises of two bedrooms, spacious reception room, kitchen and bathroom. Further benefits include wonderful park views, residents' parking, garage and a long lease. Offered on a chain free basis.

## AT A GLANCE

- PURPOSE BUILT BLOCK
- FIRST FLOOR
- IDEAL LOCATION
- TWO BEDROOMS
- SPACIOUS RECEPTION ROOM
- KITCHEN & BATHROOM
- PARKING & GARAGE
- LONG LEASE
- CHAIN FREE