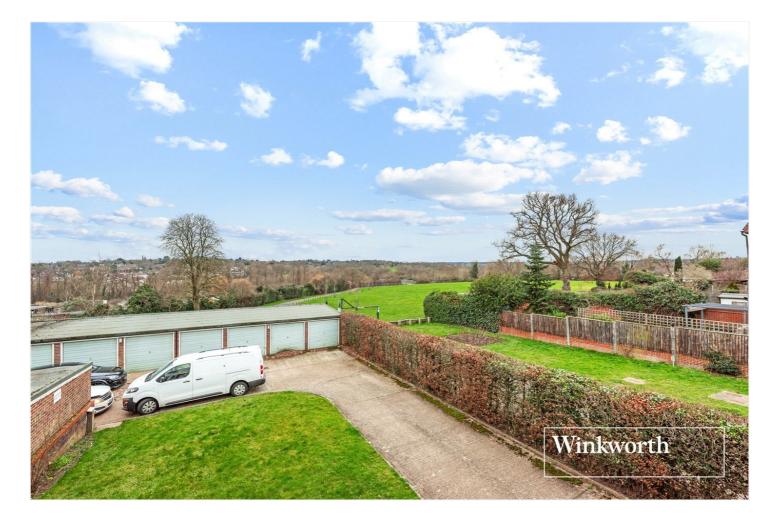

#### STAMP DUTY FREE TO FIRST TIME BUYERS.

A bright and spacious two bedroom first floor purpose built flat, situated within ten minutes walking distance to Totteridge & Whetstone underground station and a stone's throw away from Whetstone High Road amenities. The property comprises of two bedrooms, spacious reception room, kitchen and bathroom. Further benefits include wonderful park views, residents' parking, garage and a long lease. Offered on a chain free basis.

## AT A GLANCE

- PURPOSE BUILT BLOCK
- FIRST FLOOR
- IDEAL LOCATION
- TWO BEDROOMS
- SPACIOUS RECEPTION ROOM
- KITCHEN & BATHROOM
- PARKING & GARAGE
- LONG LEASE
- CHAIN FREE