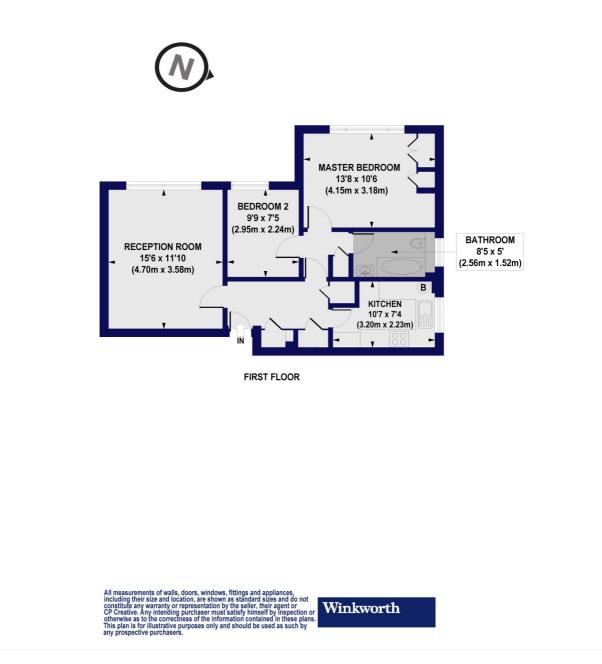

#### STAMP DUTY FREE TO FIRST TIME BUYERS.

A bright and spacious two bedroom first floor purpose built flat, situated within ten minutes walking distance to Totteridge & Whetstone underground station and a stone's throw away from Whetstone High Road amenities. The property comprises of two bedrooms, spacious reception room, kitchen and bathroom. Further benefits include wonderful park views, residents' parking, garage and a long lease. Offered on a chain free basis.

## AT A GLANCE

- PURPOSE BUILT BLOCK
- FIRST FLOOR
- IDEAL LOCATION
- TWO BEDROOMS
- SPACIOUS RECEPTION ROOM
- KITCHEN & BATHROOM
- PARKING & GARAGE
- LONG LEASE
- CHAIN FREE