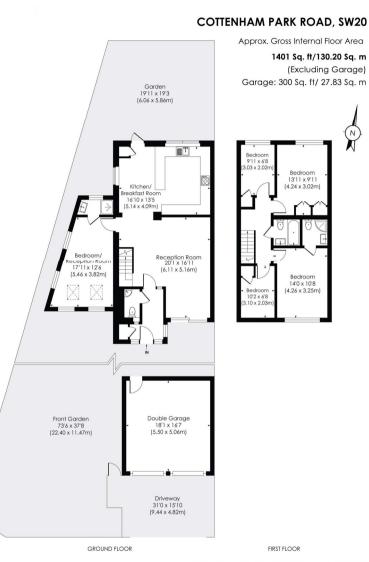

## COTTENHAM PARK ROAD, SW20

An exceptional four to five-bedroom family home located a stone's throw from Raynes Park station which has been recently refurbished to a high standard.

The ground floor comprises a large living room which is flooded with natural light through the south facing patio doors, a well-equipped eat-in kitchen, downstairs W/C and a modern en-suite bedroom which has recently been added to the property.

Going upstairs you have two well-proportioned double bedrooms, one with an en-suite and one with built in storage, two single bedrooms and a family bathroom.

This property has a vast amount of outdoor space including a south facing grass garden and a patio garden to the rear of the property. Further to this, the property is equidistant from Morley Park and Cottenham Park. The property also benefits from off street parking for two cars and access to a garage.